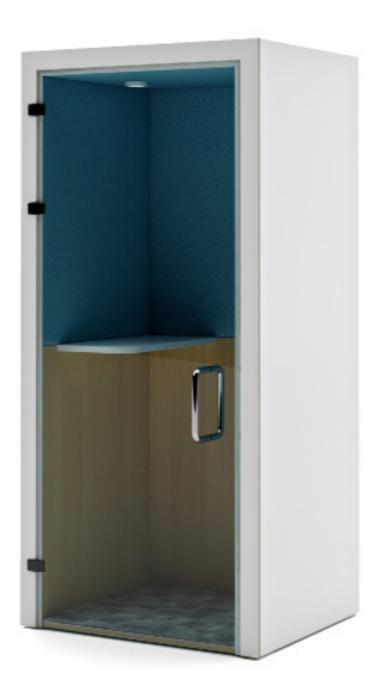

### Introducing the MONO: Elevate Your Workspace Experience

The MONO Pod is designed to bring affordability, flexibility, and a sense of well-being to modern workspaces. Customisable with a wide range of fabrics and Standard MFC finishes, it adds warmth, colour, and texture—helping to create an uplifting environment where users can focus, recharge, or take calls in comfort. Whether placed in a busy office or a home study area, the pod contributes to a calmer, more productive space.

Cost-effective and ready to go, the MONO Pod offers exceptional value without compromise. It comes fitted with built-in lighting and a PIR sensor for smart energy efficiency, making it a functional addition to any workspace.

Built with long-term use in mind, the pod features easily replaceable components minimising waste and extending its lifespan. While not formally acoustically tested, it provides a surprisingly quiet interior suitable for making private calls. Its modular design allows for quick dismantling and relocation between floors or buildings, making it a practical and future-proof choice for evolving office needs. If a component is damaged, there's no need to replace the whole unit—just swap out the part and carry on.

### MONO

Designed and manufactured by 2020 Furniture Design

| MONO- Single Pho | MONO- Single Phone Booth Pod |                                                                                                                                                                                                 |                         |  |
|------------------|------------------------------|-------------------------------------------------------------------------------------------------------------------------------------------------------------------------------------------------|-------------------------|--|
| Product image    | Code                         | Description                                                                                                                                                                                     | Dimensions mm           |  |
|                  | MONO 01                      | A Phone Pod with MFC surround to the outside,<br>Upholstered inner top half, timber bottom half with<br>option to be upholstered bottom half, posuer height table,<br>lighting with PIR Sensor. | W 1100 x D 900 x H 2235 |  |