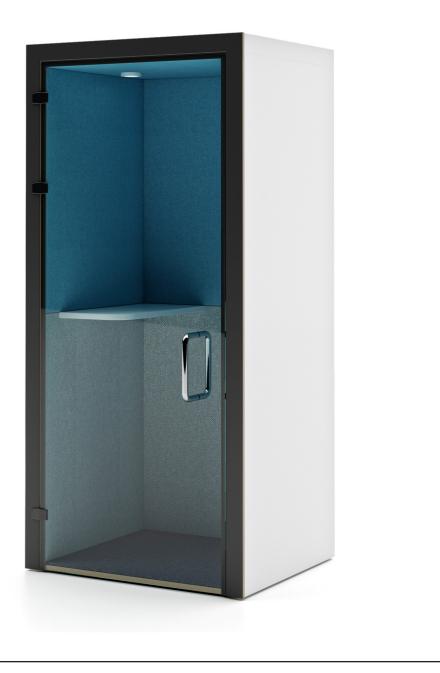

### Introducing the MONO: Elevate Your Workspace Experience

The MONO Pod is designed to bring affordability, flexibility, and a sense of well-being to modern workspaces. Customisable with a wide range of fabrics and Standard MFC finishes, it adds warmth, colour, and texture—helping to create an uplifting environment where users can focus, recharge, or take calls in comfort. Whether placed in a busy office or a home study area, the pod contributes to a calmer, more productive space.

### MONO

Designed and manufactured by 2020 Furniture Design

| MONO- Single Pho | MONO- Single Phone Booth Pod |                                                                                                                                                                                                 |                         |  |
|------------------|------------------------------|-------------------------------------------------------------------------------------------------------------------------------------------------------------------------------------------------|-------------------------|--|
| Product image    | Code                         | Description                                                                                                                                                                                     | Dimensions mm           |  |
|                  | MONO 01                      | A Phone Pod with MFC surround to the outside,<br>Upholstered inner top half, timber bottom half with<br>option to be upholstered bottom half, posuer height table,<br>lighting with PIR Sensor. | W 1100 x D 900 x H 2235 |  |