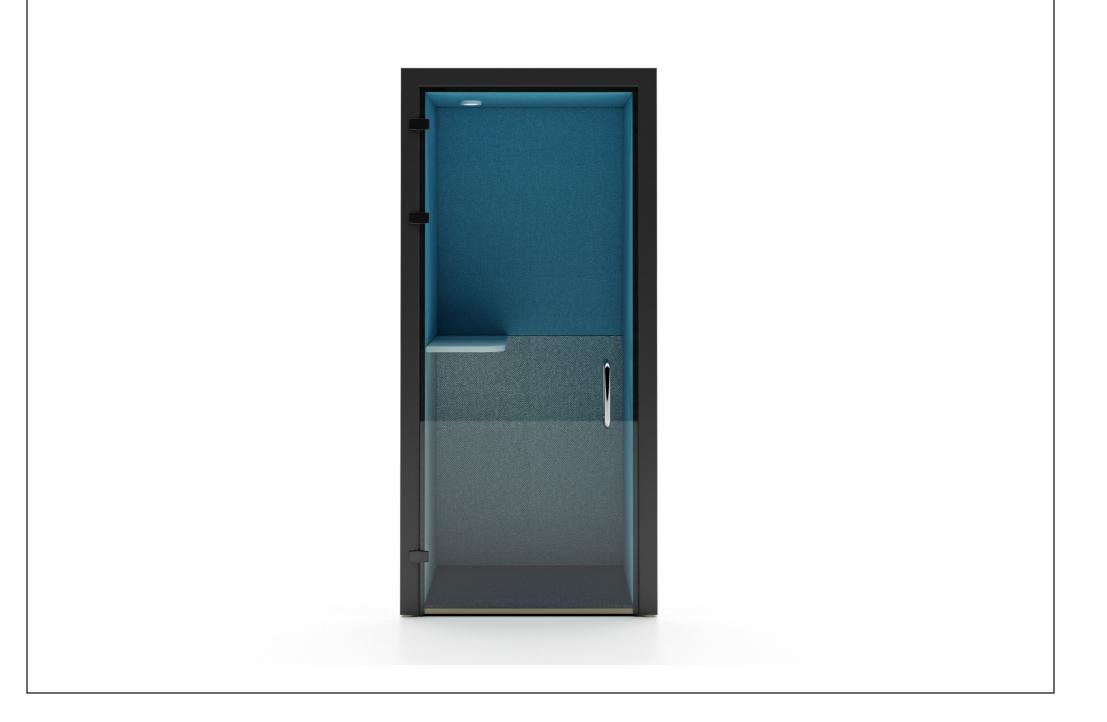

\*Spot Light Included with PIR Sensor.

\*Black or White Door Frame as standard.

\*Options of different outer panels from our std collection of MFC.

\*Table to match the same colour as outer panels or the Door Frame.

### **Acoustic Performance**

While the pod's acoustic performance has not been formally tested, it provides a reasonably quiet environment, sufficient for making and taking calls without disruption. There is also an option to upgrade tusing a filmed glass to enhance the accoustics.