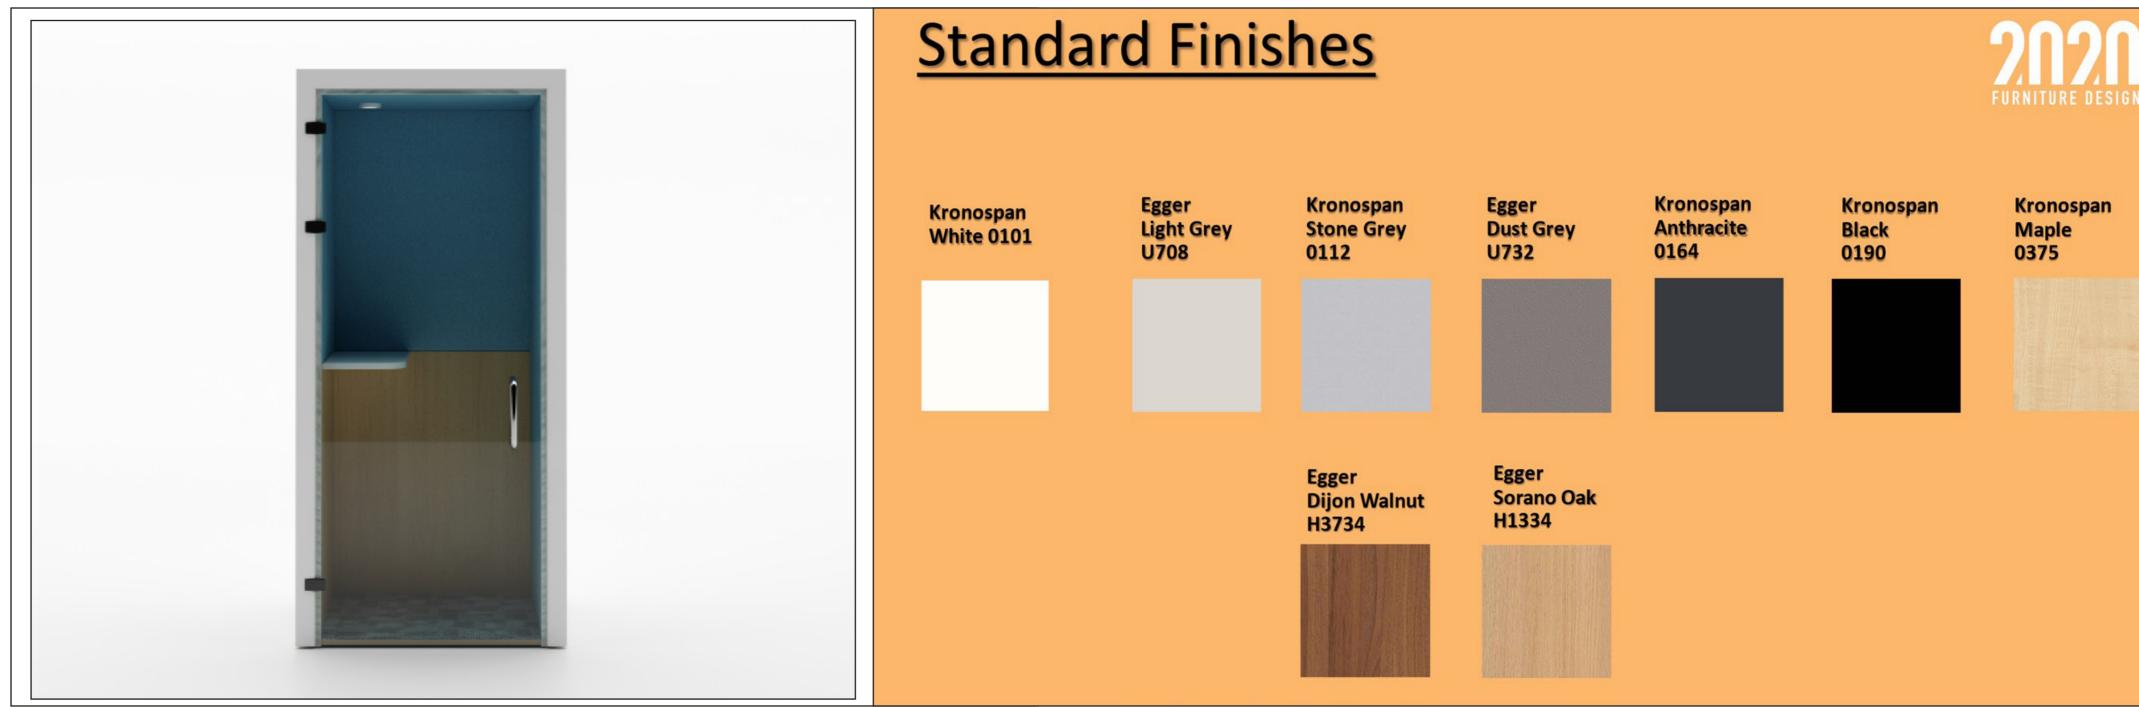

### **Colour options**

To bring a sense of brightness and well-being into any office or study space, the MONO Pod is available in a range of Fabrics and standard MFC finishes which will visually enhance and also create a more inviting and uplifting environment, helping users feel calm, focused, and energised throughout the day.

\*Spot Light Included with PIR Sensor.

\*Black or White Door Frame as standard.

\*Options of different outer panels from our std collection of MFC.

\*Table to match the same colour as outer panels or the Door Frame.

\*Power Module Available (1 x UK Power and A + C Smart Charge) add £90nett.

\*Option to have Air Circulation add £100 nett

\*Option of Upholstered Outer Panels Price On Application.

\*Option to have accoustic glass £160 nett.