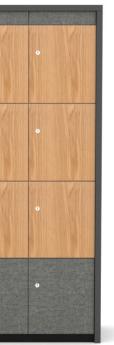

## WHARF

Wharf range of lockers are a perfect way to store staff and guest belongings safely. Wharf has a thick timber border for an executive look with added soft upholstery doors or panels which can be created using many different fabrics

### WHARF

— 472 —

### WHARF

WHA 1X3 T

-472-

۰.

WHA 4X3 T

1557

\_\_\_\_\_