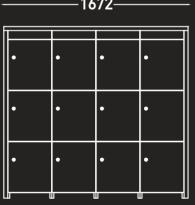

## WHARF

Wharf range of lockers are a perfect way to store staff and guest belongings safely. Wharf has a thick timber border for an executive look with added soft upholstery doors or panels which can be created using many different fabrics

### WHARF

— 472 —