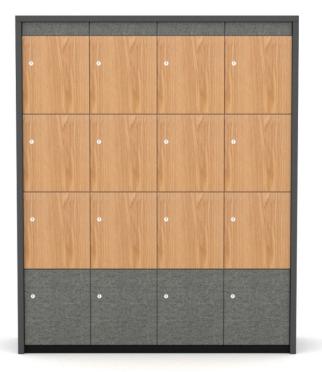

(III 1 Ū. . Œ

## WHARF

Wharf range of lockers are a perfect way to store staff and guest belongings safely. Wharf has a thick timber border for an executive look with added soft upholstery doors or panels which can be created using many different fabrics























|           | 0.000 |          |      |  |
|-----------|-------|----------|------|--|
|           |       |          |      |  |
|           |       |          |      |  |
|           |       |          |      |  |
|           |       |          |      |  |
|           |       |          | •    |  |
|           |       |          |      |  |
| CARGO CON | 1295  | <br>2585 | 1288 |  |
|           |       |          |      |  |
|           |       |          |      |  |
|           |       |          |      |  |









### WHARF









— 472 —



#### WHA 2X1 S







#### WHA 3X1 S







#### WHA 4X1 S







### WHARF









### WHARF

WHARF



















### WHARF

### WHARF









WHA 1X3 T



-472-

۰.



WHA 4X3 T

1557













\_\_\_\_\_







### WHARF



### WHA 2X4





WHA 3X4







### WHARF





WHA 1X4 U







WHA 2X4 U









#### WHA 3X4 U







#### WHA 4X4 U



2020



### **FABRIC SPECIFICATION :**

Camira<sup>™</sup> ADVANTAGE/ X2/ SYNERGY/ BLAZER: Chieftain™ JUST COLOUR: Panaz™ ULTIMATE TOUCH.

THE FURNITURE CAN ALSO BE UPHOLSTERED IN MANY OTHER RANGES UPON REQUEST.

### WORKTOPS & LAMINATES :

RECOMMENDED PRODUCERS ARE:

Altofina™ / Abet™/ Egger™/ Formica™ & Kronospan™

METAL LEGS & TABLE BASES :

THE METAL PARTS OF THE FURNITURE COME IN DIFFERENT FINISH