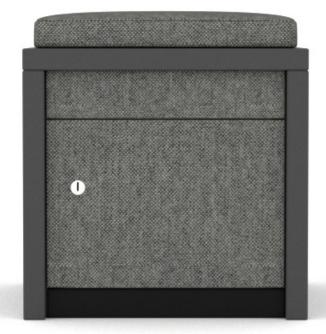

## WHARF

Wharf range of lockers are a perfect way to store staff and guest belongings safely. Wharf has a thick timber border for an executive look with added soft upholstery doors or panels which can be created using many different fabrics