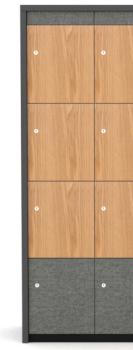

# (III 1 Ū. . Œ

## WHARF

Wharf range of lockers are a perfect way to store staff and guest belongings safely. Wharf has a thick timber border for an executive look with added soft upholstery doors or panels which can be created using many different fabrics























|           | 0.000 |          |      |  |
|-----------|-------|----------|------|--|
|           |       |          |      |  |
|           |       |          |      |  |
|           |       |          |      |  |
|           |       |          |      |  |
|           |       |          | •    |  |
|           |       |          |      |  |
| CARGO CON | 1295  | <br>2585 | 1288 |  |
|           |       |          |      |  |
|           |       |          |      |  |
|           |       |          |      |  |









### WHARF









— 472 —



#### WHA 2X1 S







#### WHA 3X1 S







#### WHA 4X1 S







### WHARF









### WHARF

WHARF



















### WHARF

### WHARF









WHA 1X3 T



-472-

۰.



WHA 4X3 T

1557













\_\_\_\_\_







### WHARF



### WHA 2X4





WHA 3X4







### WHARF





WHA 1X4 U







WHA 2X4 U









#### WHA 3X4 U







#### WHA 4X4 U



2020



### **FABRIC SPECIFICATION :**

Camira<sup>™</sup> ADVANTAGE/ X2/ SYNERGY/ BLAZER: Chieftain™ JUST COLOUR: Panaz™ ULTIMATE TOUCH.

THE FURNITURE CAN ALSO BE UPHOLSTERED IN MANY OTHER RANGES UPON REQUEST.

### WORKTOPS & LAMINATES :

RECOMMENDED PRODUCERS ARE:

Altofina™ / Abet™/ Egger™/ Formica™ & Kronospan™

METAL LEGS & TABLE BASES :

THE METAL PARTS OF THE FURNITURE COME IN DIFFERENT FINI