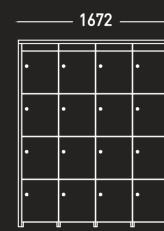

|  |
|-----------|-------|----------|------|--|
|           |       |          |      |  |
|           |       |          |      |  |
|           |       |          |      |  |
|           |       |          |      |  |
|           |       |          | •    |  |
|           |       |          |      |  |
| CARGO CON | 1295  | <br>2585 | 1288 |  |
|           |       |          |      |  |
|           |       |          |      |  |
|           |       |          |      |  |









### WHARF









— 472 —



#### WHA 2X1 S







#### WHA 3X1 S







#### WHA 4X1 S







### WHARF









### WHARF

WHARF



















### WHARF

### WHARF









WHA 1X3 T



-472-

۰.



WHA 4X3 T

1557













\_\_\_\_\_







### WHARF



### WHA 2X4





WHA 3X4







### WHARF





WHA 1X4 U







WHA 2X4 U









#### WHA 3X4 U







#### WHA 4X4 U



2020



### **FABRIC SPECIFICATION :**

Camira<sup>™</sup> ADVANTAGE/ X2/ SYNERGY/ BLAZER: Chieftain™ JUST COLOUR: Panaz™ ULTIMATE TOUCH.

THE FURNITURE CAN ALSO BE UPHOLSTERED IN MANY OTHER RANGES UPON REQUEST.

### WORKTOPS & LAMINATES :

RECOMMENDED PRODUCERS ARE:

Altofina™ / Abet™/ Egger™/ Formica™ & Kronospan™

METAL LEGS & TABLE BASES :

THE METAL PARTS OF THE FURNITURE COME IN DIFFERENT FINISHES, AS:

STAINLESS STEEL; CHROME; RAL COLOURS (UPON REQUEST)

### WARRANTY :

5 YEAR - NORMAL FAIR WEAR & TEAR. THIS INCLUDES THE STRUCTURE AND FOAM/PADDING MATERIALS. FABRICS COVERED BY FABRIC MANUFACTURERS' WARRANTY, USUALLY 5 YEARS, DEPENDANT ON FABRIC CHOICE.

**EXPECTED LIFE CYCLE OF 15 YEARS**.



#### WE PROVI