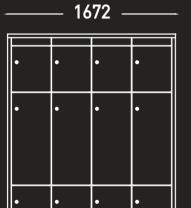

## WHARF

Wharf range of lockers are a perfect way to store staff and guest belongings safely. Wharf has a thick timber border for an executive look with added soft upholstery doors or panels which can be created using many different fabrics

### WHARF

— 472 —