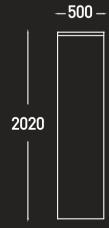

0 |          |      |  |
|-----------|-------|----------|------|--|
|           |       |          |      |  |
|           |       |          |      |  |
|           |       |          |      |  |
|           |       |          |      |  |
|           |       |          | •    |  |
|           |       |          |      |  |
| CARGO CON | 1295  | <br>2585 | 1288 |  |
|           |       |          |      |  |
|           |       |          |      |  |
|           |       |          |      |  |









### WHARF









— 472 —



#### WHA 2X1 S







#### WHA 3X1 S







#### WHA 4X1 S







### WHARF









### WHARF

WHARF



















### WHARF

### WHARF









WHA 1X3 T



-472-

۰.



WHA 4X3 T

1557













\_\_\_\_\_







### WHARF



### WHA 2X4





WHA 3X4







### WHARF





WHA 1X4 U







WHA 2X4 U









#### WHA 3X4 U







#### WHA 4X4 U



2020



### **FABRIC SPECIFICATION :**

Camira<sup>™</sup> ADVANTAGE/ X2/ SYNERGY/ BLAZER: Chieftain™ JUST COLOUR: Panaz™ ULTIMATE TOUCH.

THE FURNITURE CAN ALSO BE UPHOLSTERED IN MANY OTHER RANGES UPON REQUEST.

### WORKTOPS & LAMINATES :

RECOMMENDED PRODUCERS ARE:

Altofina™ / Abet™/ Egger™/ Formica™ & Kronospan™

METAL LEGS & TABLE BASES :

THE METAL PARTS OF THE FURNITURE COME IN DIFFERENT FINISHES, AS:

STAINLESS STEEL; CHROME; RAL COLOURS (UPON REQUEST)

### WARRANTY :

5 YEAR - NORMAL FAIR WEAR & TEAR. THIS INCLUDES THE STRUCTURE AND FOAM/PADDING MATERIALS. FABRICS COVERED BY FABRIC MANUFACTURERS' WARRANTY, USUALLY 5 YEARS, DEPENDANT ON FABRIC CHOICE.

**EXPECTED LIFE CYCLE OF 15 YEARS*