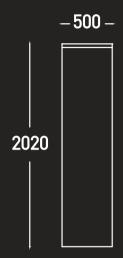

|       |          |      |  |
|           |       |          |      |  |
|           |       |          |      |  |
|           |       |          |      |  |
|           |       |          | •    |  |
|           |       |          |      |  |
| CARGO CON | 1295  | <br>2585 | 1288 |  |
|           |       |          |      |  |
|           |       |          |      |  |
|           |       |          |      |  |









### WHARF









— 472 —



#### WHA 2X1 S







#### WHA 3X1 S







#### WHA 4X1 S







### WHARF









### WHARF

WHARF



















### WHARF

### WHARF









WHA 1X3 T



-472-

۰.



WHA 4X3 T

1557













\_\_\_\_\_







### WHARF



### WHA 2X4





WHA 3X4







### WHARF





WHA 1X4 U







WHA 2X4 U









#### WHA 3X4 U







#### WHA 4X4 U



2020



### **FABRIC SPECIFICATION :**

Camira<sup>™</sup> ADVANTAGE/ X2/ SYNERGY/ BLAZER: Chieftain™ JUST COLOUR: Panaz™ ULTIMATE TOUCH.

THE FURNITURE CAN ALSO BE UPHOLSTERED IN MANY OTHER RANGES UPON REQUEST.

### WORKTOPS & LAMINATES :

RECOMMENDED PRODUCERS ARE:

Altofina™ / Abet™/ Egger™/ Formica™ & Kronospan™

METAL LEGS & TABLE BASES :

THE METAL PARTS OF THE FURNITURE COME IN DIFFERENT FINISHES, AS:

STAINLESS STEEL; CHROME; RAL COLOURS (UPON REQUEST)

### WARRANTY :

5 YEAR - NORMAL FAIR WEAR & TEAR. THIS INCLUDES THE STRUCTURE AND FOAM/PADDING MATERIALS. FABRICS COVERED BY FABRIC MANUFACTURERS' WARRANTY, USUALLY 5 YEARS, DEPENDANT ON FABRIC CHOICE.

**EXPECTED LIFE CYCLE OF 15 YEARS**.



#### WE PROVIDE THE FURNITURE UPHOLSTERED IN VARIETY OF FABRICS AVA