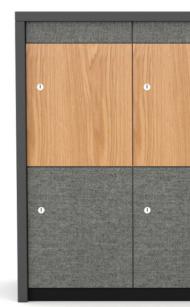

## WHARF

Wharf range of lockers are a perfect way to store staff and guest belongings safely. Wharf has a thick timber border for an executive look with added soft upholstery doors or panels which can be created using many different fabrics

### **FABRIC SPECIFICATION :**

Camira<sup>™</sup> ADVANTAGE/ X2/ SYNERGY/ BLAZER: Chieftain™ JUST COLOUR: Panaz™ ULTIMATE TOUCH.

THE FURNITURE CAN ALSO BE UPHOLSTERED IN MANY OTHER RANGES UPON REQUEST.