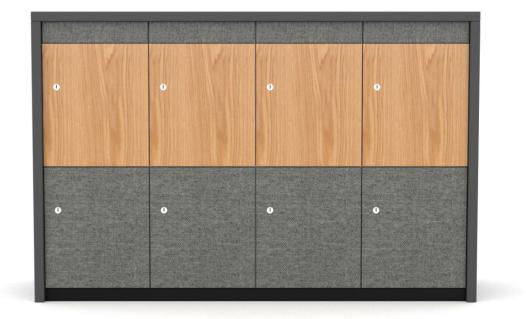

## WHARF

Wharf range of lockers are a perfect way to store staff and guest belongings safely. Wharf has a thick timber border for an executive look with added soft upholstery doors or panels which can be created using many different fabrics

#### WHA 4X1 S