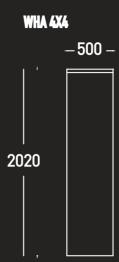

|  |
|-----------|-------|----------|------|--|
|           |       |          |      |  |
|           |       |          |      |  |
|           |       |          |      |  |
|           |       |          |      |  |
|           |       |          | •    |  |
|           |       |          |      |  |
| CARGO CON | 1295  | <br>2585 | 1288 |  |
|           |       |          |      |  |
|           |       |          |      |  |
|           |       |          |      |  |









### WHARF









— 472 —



#### WHA 2X1 S







#### WHA 3X1 S







#### WHA 4X1 S







### WHARF









### WHARF

WHARF



















### WHARF

### WHARF









WHA 1X3 T



-472-

۰.



WHA 4X3 T

1557













\_\_\_\_\_







### WHARF



### WHA 2X4





WHA 3X4







### WHARF





WHA 1X4 U







WHA 2X4 U









#### WHA 3X4 U







#### WHA 4X4 U



2020



### **FABRIC SPECIFICATION :**

Camira<sup>™</sup> ADVANTAGE/ X2/ SYNERGY/ BLAZER: Chieftain™ JUST COLOUR: Panaz™ ULTIMATE TOUCH.

THE FURNITURE CAN ALSO BE UPHOLSTERED IN MANY OTHER RANGES UPON REQUEST.

### WORKTOPS & LAMINATES :

RECOMMENDED PRODUCERS ARE:

Altofina™ / Abet™/ Egger™/ Formica™ & Kronospan™

METAL LEGS & TABLE BASES :

THE METAL PARTS OF THE FURNITURE COME IN DIFFERENT FINISHES, AS:

STAINLESS STEEL; CHROME; RAL COLOURS (UPON REQUEST)

### WARRANTY :

5 YEAR - NORMAL FAIR WEAR & TEAR. THIS INCLUDES THE STRUCTURE AND FOAM/PADDING MATERIALS. FABRICS COVERED BY FABRIC MANUFACTURERS' WARRANTY, USUALLY 5 YEARS, DEPENDANT ON FABRIC CHOICE.

**EXPECTED LIFE CYCLE OF 15 YEARS**.



#### WE PRO