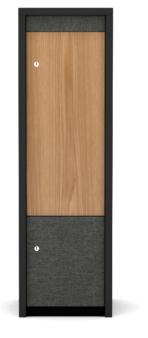

## WHARF

Wharf range of lockers are a perfect way to store staff and guest belongings safely. Wharf has a thick timber border for an executive look with added soft upholstery doors or panels which can be created using many different fabrics

#### WHA 2X1 S