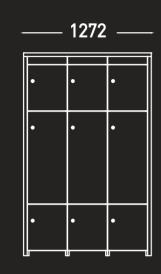

|       |          |      |  |
|           |       |          |      |  |
|           |       |          |      |  |
|           |       |          |      |  |
|           |       |          | •    |  |
|           |       |          |      |  |
| CARGO CON | 1295  | <br>2585 | 1288 |  |
|           |       |          |      |  |
|           |       |          |      |  |
|           |       |          |      |  |









### WHARF









— 472 —



#### WHA 2X1 S







#### WHA 3X1 S







#### WHA 4X1 S







### WHARF









### WHARF

WHARF



















### WHARF

### WHARF









WHA 1X3 T



-472-

۰.



WHA 4X3 T

1557













\_\_\_\_\_







### WHARF



### WHA 2X4





WHA 3X4







### WHARF





WHA 1X4 U







WHA 2X4 U









#### WHA 3X4 U







#### WHA 4X4 U



2020



### **FABRIC SPECIFICATION :**

Camira<sup>™</sup> ADVANTAGE/ X2/ SYNERGY/ BLAZER: Chieftain™ JUST COLOUR: Panaz™ ULTIMATE TOUCH.

THE FURNITURE CAN ALSO BE UPHOLSTERED IN MANY OTHER RANGES UPON REQUEST.

### WORKTOPS & LAMINATES :

RECOMMENDED PRODUCERS ARE:

Altofina™ / Abet™/ Egger™/ Formica™ & Kronospan™

METAL LEGS & TABLE BASES :

THE METAL PARTS OF THE FURNITURE COME IN DIFFERENT FINISHES, AS:

STAINLESS STEEL; CHROME; RAL COLOURS (UPON REQUEST)

### WARRANTY :

5 YEAR - NORMAL FAIR WEAR & TEAR. THIS INCLUDES THE STRUCTURE AND FOAM/PADDING MATERIALS. FABRICS COVERED BY FABRIC MANUFACTURERS' WARRANTY, USUALLY 5 YEARS, DEPENDANT ON FABRIC CHOICE.

**EXPECTED LIFE CYCLE OF 15 YEARS**.



#### WE PROVIDE THE FURNITURE UPHOLSTERED IN VARIETY OF FABRICS AVAIL