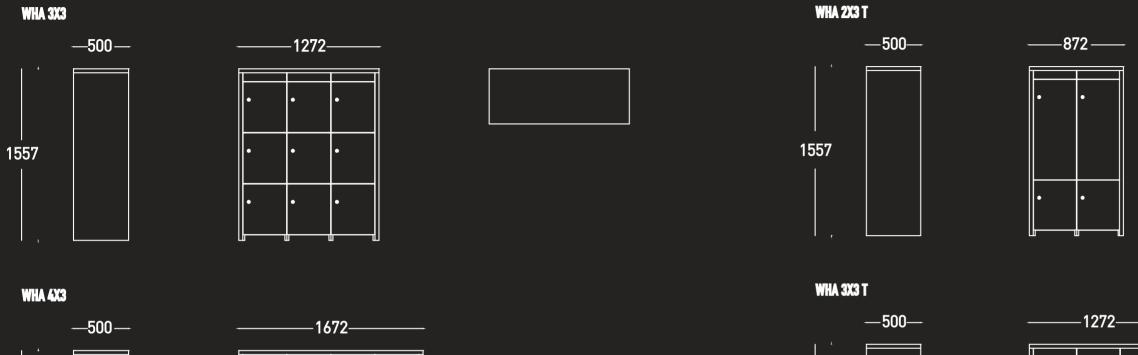

## WHARF

Wharf range of lockers are a perfect way to store staff and guest belongings safely. Wharf has a thick timber border for an executive look with added soft upholstery doors or panels which can be created using many different fabrics