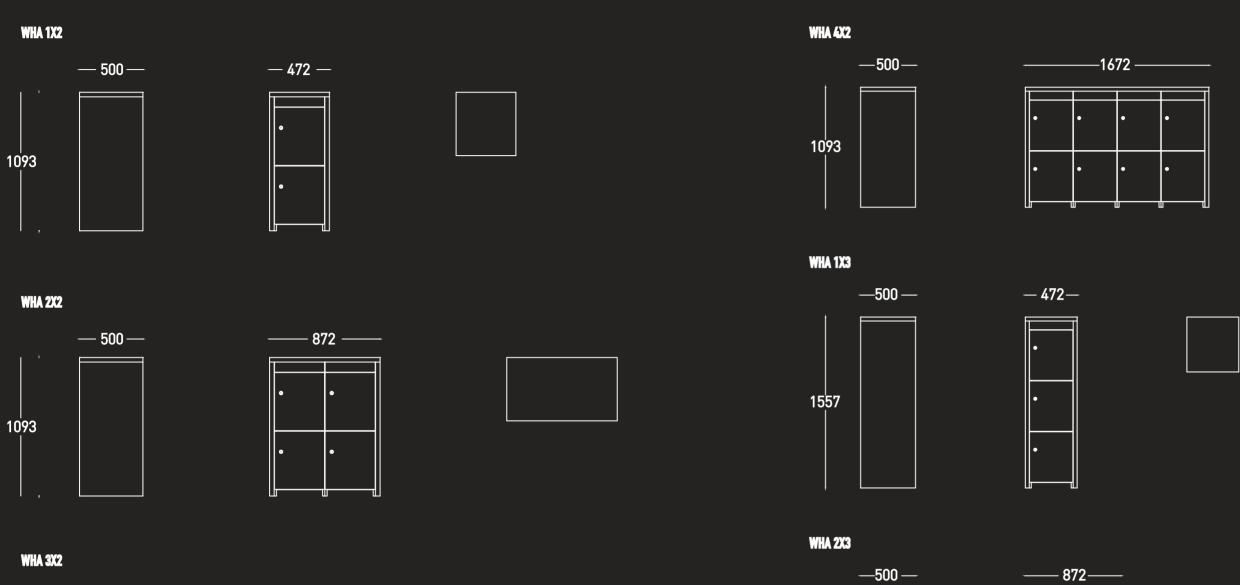

## WHARF

Wharf range of lockers are a perfect way to store staff and guest belongings safely. Wharf has a thick timber border for an executive look with added soft upholstery doors or panels which can be created using many different fabrics

### WHARF

WHA 1X3 T

-472-

۰.

WHA 4X3 T

1557

\_\_\_\_\_

### WHA 2X4

WHA 3X4

### WHARF

WHA 1X4 U

WHA 2X4 U