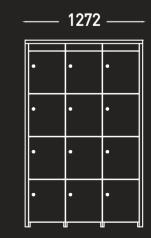

|          |      |  |
|-----------|-------|----------|------|--|
|           |       |          |      |  |
|           |       |          |      |  |
|           |       |          |      |  |
|           |       |          |      |  |
|           |       |          | •    |  |
|           |       |          |      |  |
| CARGO CON | 1295  | <br>2585 | 1288 |  |
|           |       |          |      |  |
|           |       |          |      |  |
|           |       |          |      |  |









### WHARF









— 472 —



#### WHA 2X1 S







#### WHA 3X1 S







#### WHA 4X1 S







### WHARF









### WHARF

WHARF



















### WHARF

### WHARF









WHA 1X3 T



-472-

۰.



WHA 4X3 T

1557













\_\_\_\_\_







### WHARF



### WHA 2X4





WHA 3X4







### WHARF





WHA 1X4 U







WHA 2X4 U









#### WHA 3X4 U







#### WHA 4X4 U



2020



### **FABRIC SPECIFICATION :**

Camira<sup>™</sup> ADVANTAGE/ X2/ SYNERGY/ BLAZER: Chieftain™ JUST COLOUR: Panaz™ ULTIMATE TOUCH.

THE FURNITURE CAN ALSO BE UPHOLSTERED IN MANY OTHER RANGES UPON REQUEST.

### WORKTOPS & LAMINATES :

RECOMMENDED PRODUCERS ARE:

Altofina™ / Abet™/ Egger™/ Formica™ & Kronospan™

METAL LEGS & TABLE BASES :

THE METAL PARTS OF THE FURNITURE COME IN DIFFERENT FINISHES, AS:

STAINLESS STEEL; CHROME; RAL COLOURS (UPON REQUEST)

### WARRANTY :

5 YEAR - NORMAL FAIR WEAR & TEAR. THIS INCLUDES THE STRUCTURE AND FOAM/PADDING MATERIALS. FABRICS COVERED BY FABRIC MANUFACTURERS' WARRANTY, USUALLY 5 YEARS, DEPENDANT ON FABRIC CHOICE.

**EXPECTED LIFE CYCLE OF 15 YEARS**.