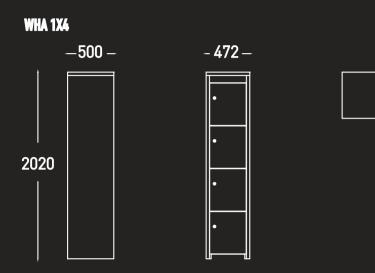

|           | 0.000 |          |      |  |
|-----------|-------|----------|------|--|
|           |       |          |      |  |
|           |       |          |      |  |
|           |       |          |      |  |
|           |       |          |      |  |
|           |       |          | •    |  |
|           |       |          |      |  |
| CARGO CON | 1295  | <br>2585 | 1288 |  |
|           |       |          |      |  |
|           |       |          |      |  |
|           |       |          |      |  |









### WHARF









— 472 —



#### WHA 2X1 S







#### WHA 3X1 S







#### WHA 4X1 S







### WHARF









### WHARF

WHARF



















### WHARF

### WHARF









WHA 1X3 T



-472-

۰.



WHA 4X3 T

1557













\_\_\_\_\_







### WHARF



### WHA 2X4





WHA 3X4







### WHARF





WHA 1X4 U







WHA 2X4 U









#### WHA 3X4 U







#### WHA 4X4 U



2020



### **FABRIC SPECIFICATION :**

Camira<sup>™</sup> ADVANTAGE/ X2/ SYNERGY/ BLAZER: Chieftain™ JUST COLOUR: Panaz™ ULTIMATE TOUCH.

THE FURNITURE CAN ALSO BE UPHOLSTERED IN MANY OTHER RANGES UPON REQUEST.

### WORKTOPS & LAMINATES :

RECOMMENDED PRODUCERS ARE:

Altofina™ / Abet™/ Egger™/ Formica™ & Kronospan™

METAL LEGS & TABLE BASES :

THE METAL PARTS OF THE FURNITURE COME IN DIFFERENT FINISHES, AS:

STAINLESS STEEL; CHROME; RAL COLOURS (UPON REQUEST)

### WARRANTY :

5 YEAR - NORMAL FAIR WEAR & TEAR. THIS INCLUDES THE STRUCTURE AND FOAM/PADDING MATERIALS. FABRICS COVERED BY FABRIC MANUFACTURERS' WARRANTY, USUALLY 5 YEARS, DEPENDANT ON FABRIC CHOICE.

**EXPE