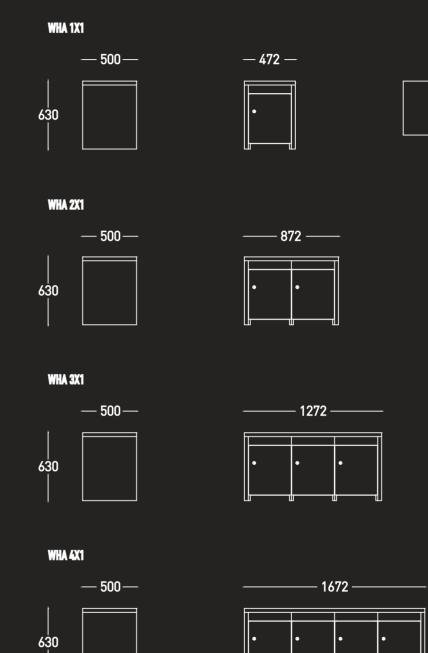

## WHARF

Wharf range of lockers are a perfect way to store staff and guest belongings safely. Wharf has a thick timber border for an executive look with added soft upholstery doors or panels which can be created using many different fabrics

#### WHA 2X1 S

#### WHA 3X1 S

#### WHA 4X1 S