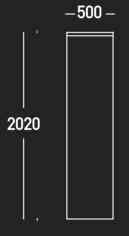

---|-------|----------|------|--|
|           |       |          |      |  |
|           |       |          |      |  |
|           |       |          |      |  |
|           |       |          |      |  |
|           |       |          | •    |  |
|           |       |          |      |  |
| CARGO CON | 1295  | <br>2585 | 1288 |  |
|           |       |          |      |  |
|           |       |          |      |  |
|           |       |          |      |  |









### WHARF









— 472 —



#### WHA 2X1 S







#### WHA 3X1 S







#### WHA 4X1 S







### WHARF









### WHARF

WHARF



















### WHARF

### WHARF









WHA 1X3 T



-472-

۰.



WHA 4X3 T

1557













\_\_\_\_\_







### WHARF



### WHA 2X4





WHA 3X4







### WHARF





WHA 1X4 U







WHA 2X4 U









#### WHA 3X4 U







#### WHA 4X4 U



2020



### **FABRIC SPECIFICATION :**

Camira<sup>™</sup> ADVANTAGE/ X2/ SYNERGY/ BLAZER: Chieftain™ JUST COLOUR: Panaz™ ULTIMATE TOUCH.

THE FURNITURE CAN ALSO BE UPHOLSTERED IN MANY OTHER RANGES UPON REQUEST.

### WORKTOPS & LAMINATES :

RECOMMENDED PRODUCERS ARE:

Altofina™ / Abet™/ Egger™/ Formica™ & Kronospan™

METAL LEGS & TABLE BASES :

THE METAL PARTS OF THE FURNITURE COME IN DIFFERENT FINISHES, AS:

STAINLESS STEEL; CHROME; RAL COLOURS (UPON REQUEST)

### WARRANTY :

5 YEAR - NORMAL FAIR WEAR & TEAR. THIS INCLUDES THE STRUCTURE AND FOAM/PADDING MATERIALS. FABRICS COVERED BY FABRIC MANUFACTURERS' WARRANTY, USUALLY 5 YEARS, DEPENDANT ON FABRIC CHOICE.

**EXPECTED LIFE CYCLE OF 15 YEARS**.



#### WE PROVIDE THE FURNITUR