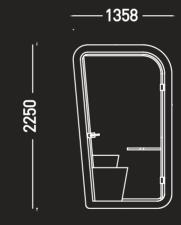

The Solus 'Office' combines an array of interior Booth can be used for quick calls with no furniture or added upholstered seating and surfaces and upholstered walls. The Office also arm with tablet including power for a lengthier, offers Desking, Pedestal, power supply and fan comfortable workplace and lighting.