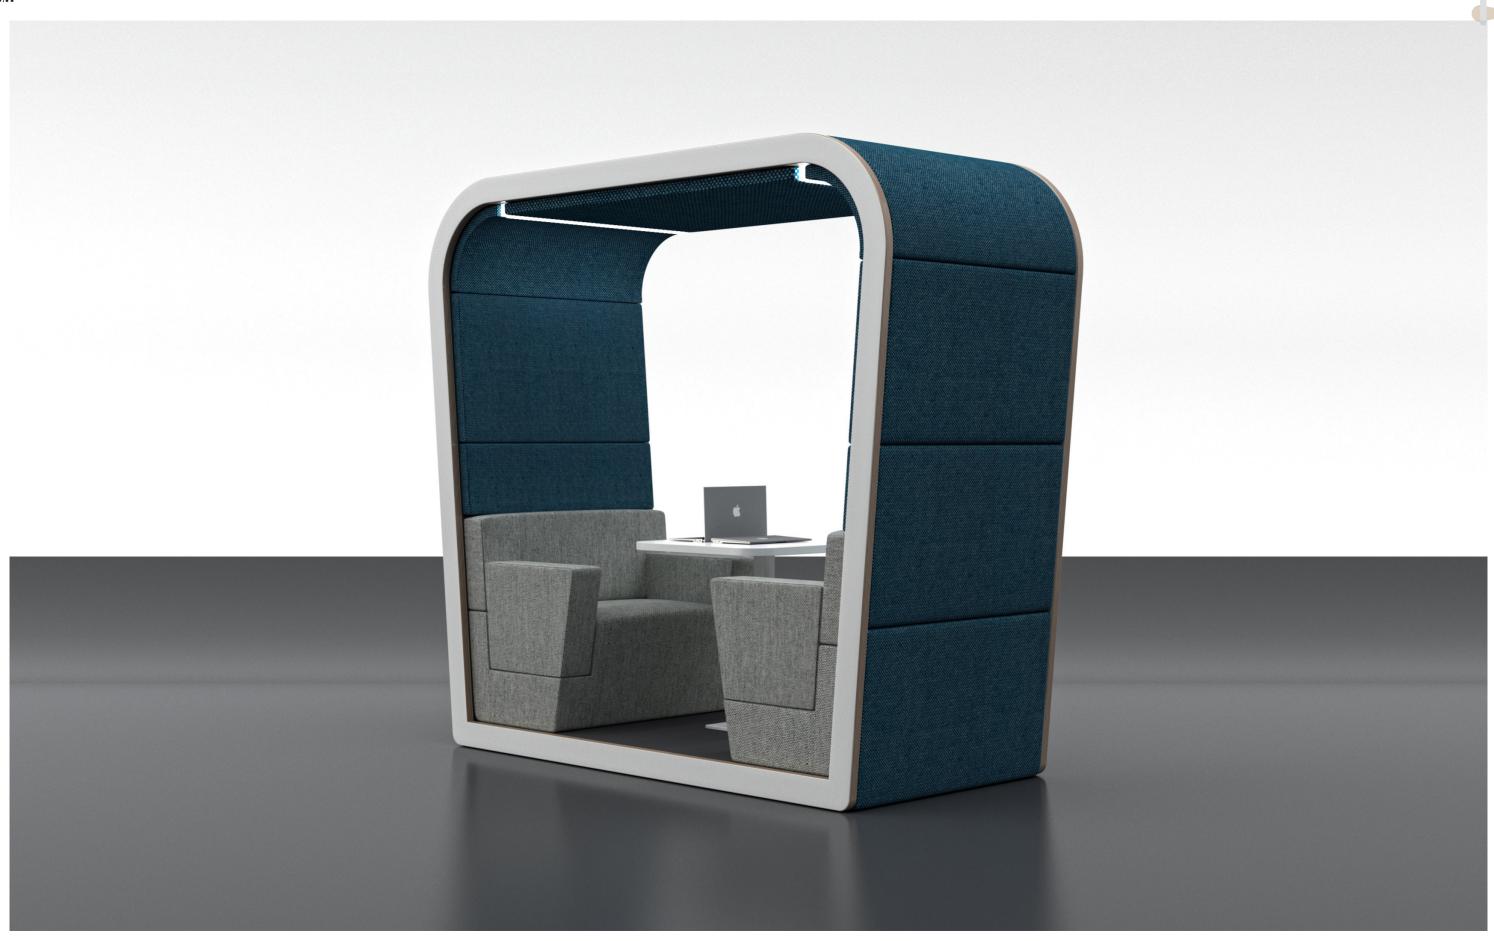

The Solus 'Office' combines an array of interior Booth can be used for quick calls with no furniture or added upholstered seating and surfaces and upholstered walls. The Office also arm with tablet including power for a lengthier, offers Desking, Pedestal, power supply and fan comfortable workplace and lighting.

decoration from timber panels, writable