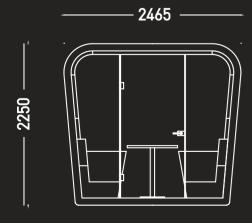

The Solus 'Office' combines an array of interior Booth can be used for quick calls with no furniture or added upholstered seating and surfaces and upholstered walls. The Office also arm with tablet including power for a lengthier, offers Desking, Pedestal, power supply and fan comfortable workplace and lighting.

decoration from timber panels, writable