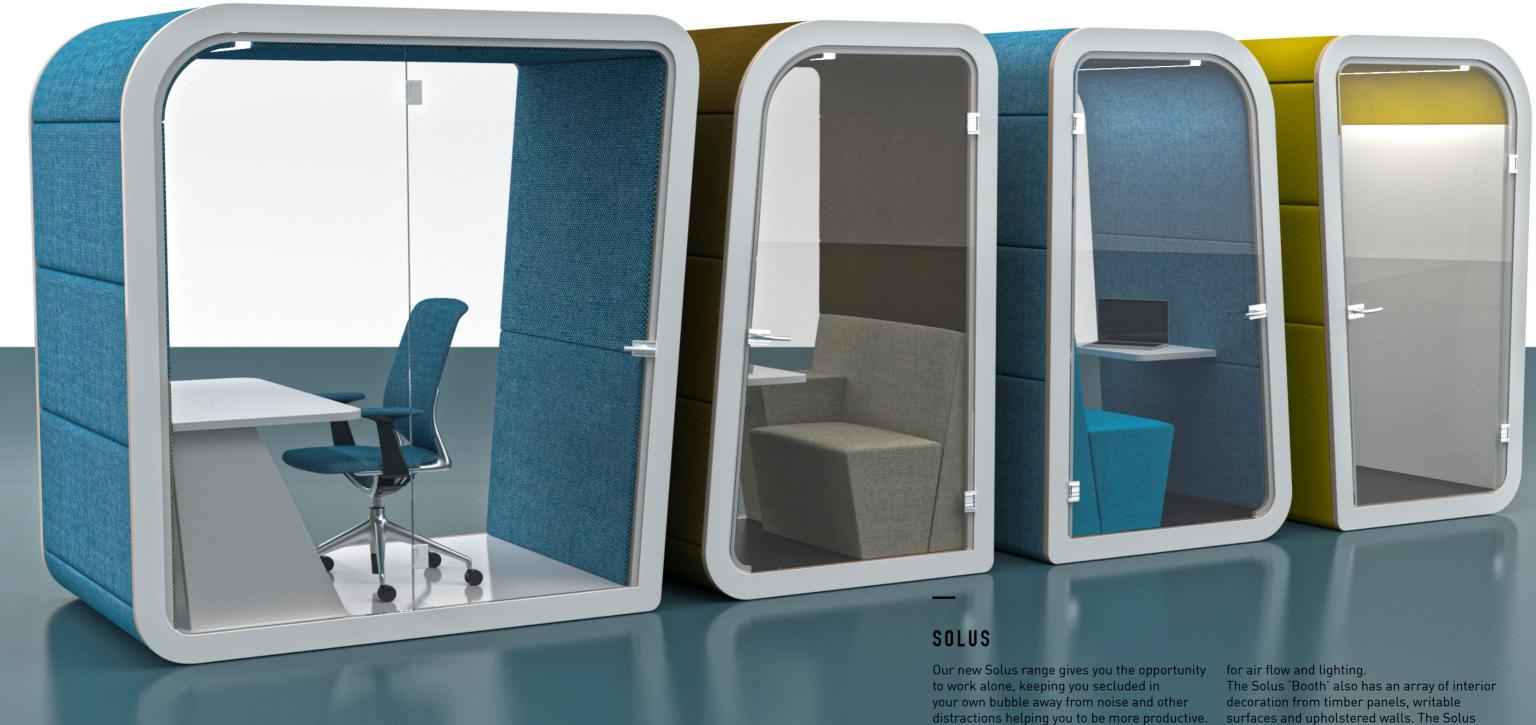

SOLUS

The Solus 'Office' combines an array of interior Booth can be used for quick calls with no furniture or added upholstered seating and surfaces and upholstered walls. The Office also arm with tablet including power for a lengthier, offers Desking, Pedestal, power supply and fan comfortable workplace and lighting.

decoration from timber panels, writable