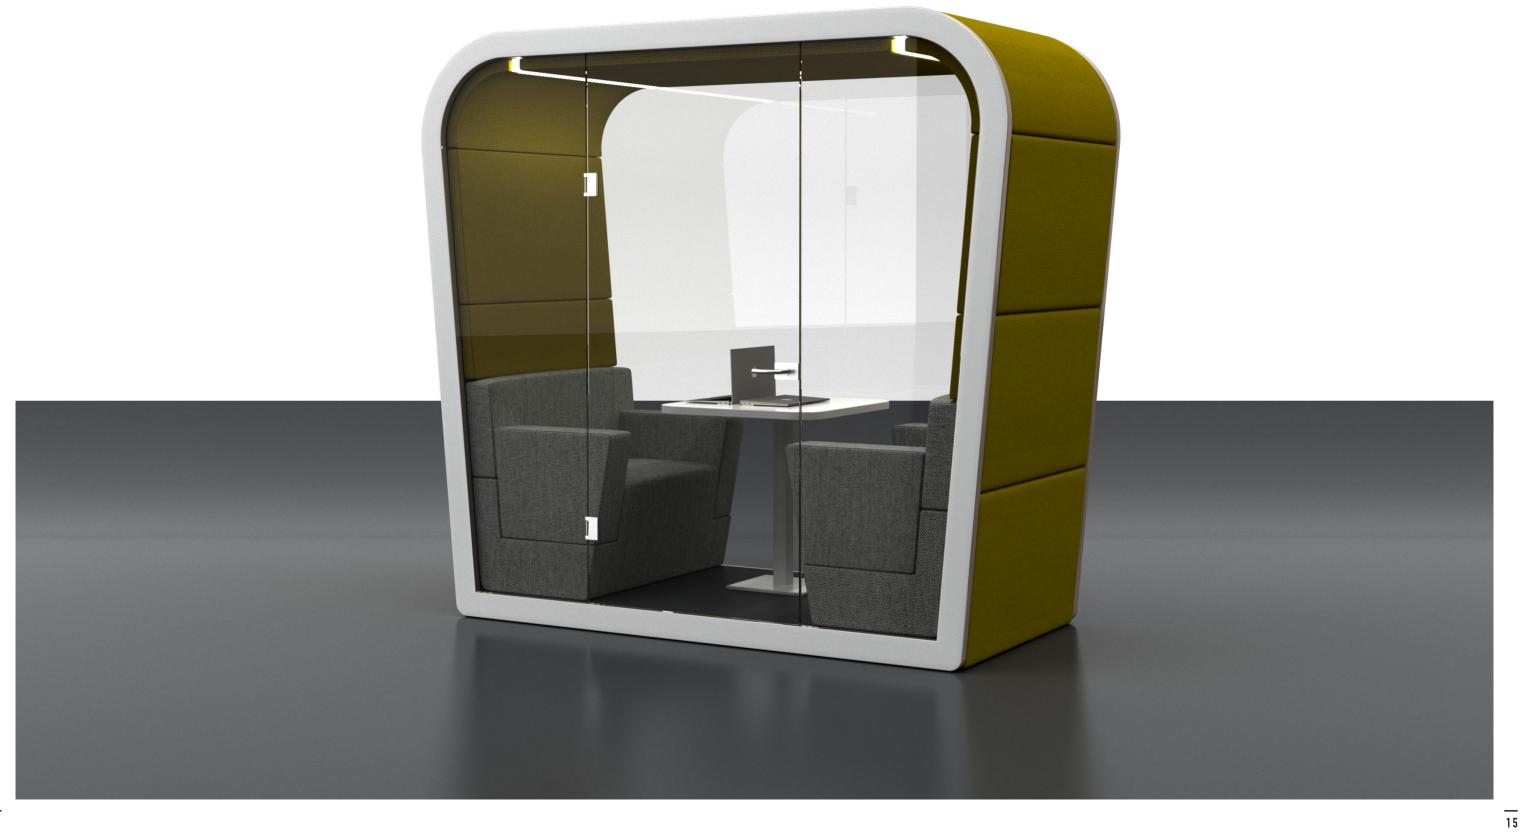

USING THE LATEST CNC TECHNOLOGY, IN-HOUSE DESIGNERS AND HIGHLY SKILLED CRAFTSMAN AND ENGINEERS WE HAVE THE KNOWLEDGE, UNDERSTANDING AND VISION IN DEVELOPING BEAUTIFUL RANGES OF HIGH QUALITY FURNITURE.

WE ALSO CREATE LONG LASTING RELATIONSHIPS WITH OUR DEALER PARTNERS AND ARE EXTREMELY FLEXIBLE IN OUR APPROACH PRODUCING AN ARRAY OF MADE TO MEASURE ITEMS AND COMPLETELY BESPOKE PIECES TO MEET THE NEEDS OF ANY PROJECT.





The Solus 'Office' combines an array of interior Booth can be used for quick calls with no furniture or added upholstered seating and surfaces and upholstered walls. The Office also arm with tablet including power for a lengthier, offers Desking, Pedestal, power supply and fan comfortable workplace and lighting.

decoration from timber panels, writable























# SOLUS

#### **SOL 001**







### **SOL 001 - BR**







### **SOL 001 - SP**







# SOLUS

#### **SOL 002**







### SOL 002 - SP







### **SOL 003 - 1400**







## SOLUS

#### **SOL 003 - 1600**







#### **SOL 004 - 4**







#### **SOL 005 - 2**







#### **FABRIC SPECIFICATION:**

WE PROVIDE THE FURNITURE UPHOLSTERED IN VARIETY OF FABRICS AVAILABLE. THE MOST COMMON USED RANGES ARE: Camira™ ADVANTAGE/ X2/ SYNERGY/ BLAZER:

Chieftain™ JUST COLOUR;

Panaz™ ULTIMATE TOUCH.

THE FURNITURE CAN ALSO BE UPHOLSTERED IN MANY OTHER RANGES UPON REQUEST.

#### **WORKTOPS & LAMINATES:**

AS WELL AS WITH THE FABRICS, THE FINISHES FOR THE HARDSURFACES COME IN VARIETY OF RANGES AND COLOURS. THE MOST RECOMMENDED PRODUCERS ARE:

Altofina™ / Abet™/ Egger™/ Formica™ & Kronospan™

###