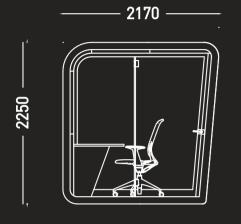

The Solus 'Office' combines an array of interior Booth can be used for quick calls with no furniture or added upholstered seating and surfaces and upholstered walls. The Office also arm with tablet including power for a lengthier, offers Desking, Pedestal, power supply and fan comfortable workplace and lighting.

#### **SOL 001**