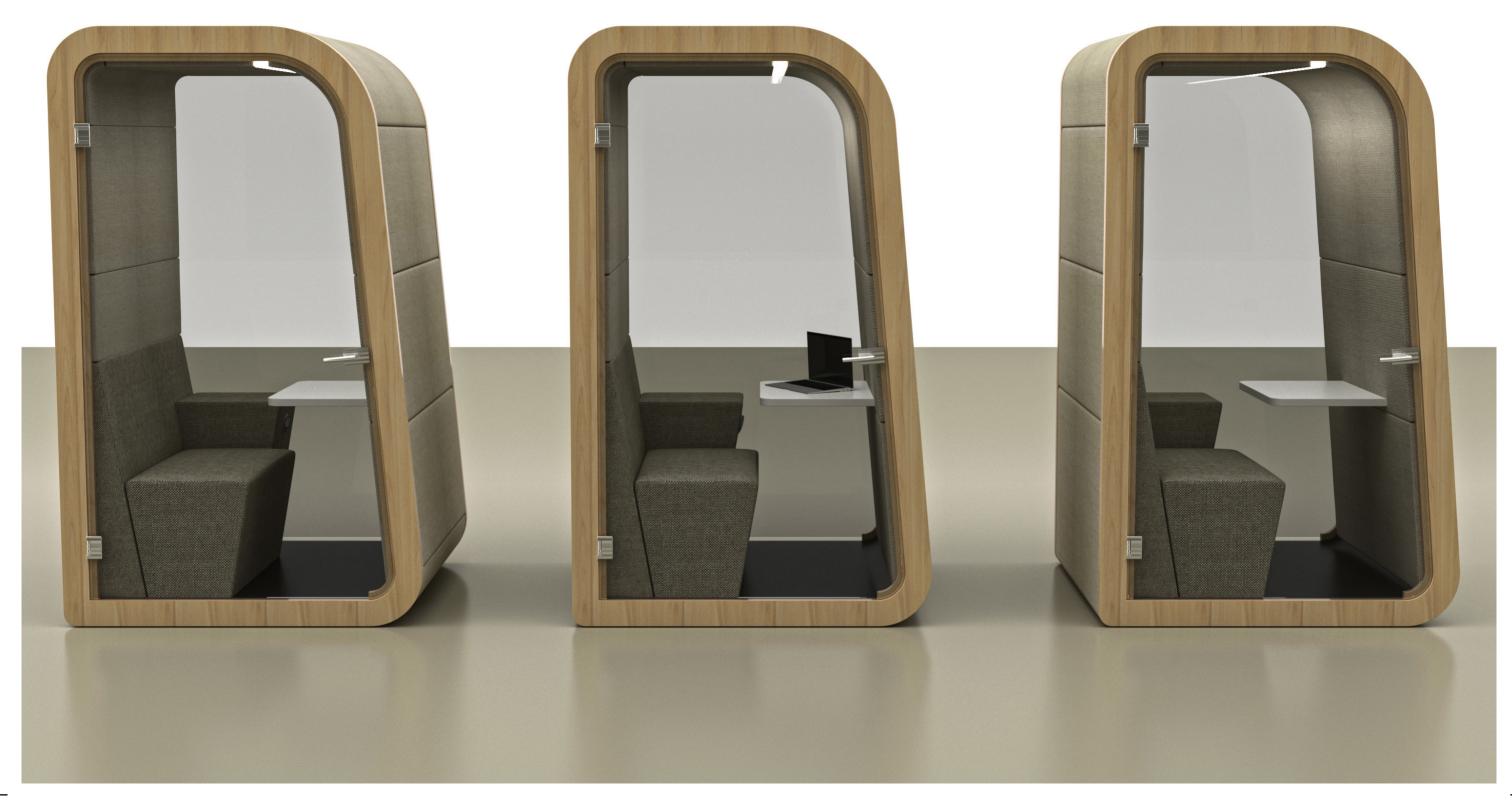

IN 2012 AND USING THE LATEST CNC TECHNOLOGY, IN-HOUSE DESIGNERS AND HIGHLY SKILLED CRAFTSMAN AND ENGINEERS WE HAVE THE KNOWLEDGE, UNDERSTANDING AND VISION IN DEVELOPING BEAUTIFUL RANGES OF HIGH QUALITY FURNITURE.

WE ALSO CREATE LONG LASTING RELATIONSHIPS WITH OUR DEALER PARTNERS AND ARE EXTREMELY FLEXIBLE IN OUR APPROACH PRODUCING AN ARRAY OF MADE TO MEASURE ITEMS AND COMPLETELY BESPOKE PIECES TO MEET THE NEEDS OF ANY PROJECT.





The Solus 'Office' combines an array of interior Booth can be used for quick calls with no furniture or added upholstered seating and surfaces and upholstered walls. The Office also arm with tablet including power for a lengthier, offers Desking, Pedestal, power supply and fan comfortable workplace and lighting.

decoration from timber panels, writable























# SOLUS

#### **SOL 001**







### **SOL 001 - BR**







### **SOL 001 - SP**







# SOLUS

#### **SOL 002**







### SOL 002 - SP







### **SOL 003 - 1400**







## SOLUS

#### **SOL 003 - 1600**







#### **SOL 004 - 4**







#### **SOL 005 - 2**







#### **FABRIC SPECIFICATION:**

WE PROVIDE THE FURNITURE UPHOLSTERED IN VARIETY OF FABRICS AVAILABLE. THE MOST COMMON USED RANGES ARE: Camira™ ADVANTAGE/ X2/ SYNERGY/ BLAZER:

Chieftain™ JUST COLOUR;

Panaz™ ULTIMATE TOUCH.

THE FURNITURE CAN ALSO BE UPHOLSTERED IN MANY OTHER RANGES UPON REQUEST.

#### **WORKTOPS & LAMINATES:**

AS WELL AS WITH THE FABRICS, THE FINISHES FOR THE HARDSURFACES COME IN VARIETY OF RANGES AND COLOURS. THE MOST RECOMMENDED PRODUCERS ARE:

Altofina™ / Abet™/ Egger™/ Formica™ & Kro