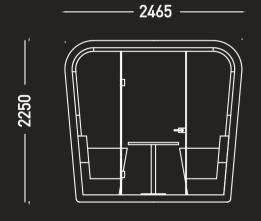

The Solus 'Office' combines an array of interior Booth can be used for quick calls with no furniture or added upholstered seating and surfaces and upholstered walls. The Office also arm with tablet including power for a lengthier, offers Desking, Pedestal, power supply and fan comfortable workplace and lighting.