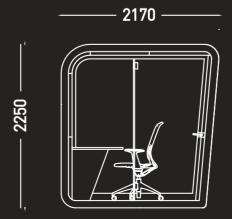

The Solus 'Office' combines an array of interior Booth can be used for quick calls with no furniture or added upholstered seating and surfaces and upholstered walls. The Office also arm with tablet including power for a lengthier, offers Desking, Pedestal, power supply and fan comfortable workplace and lighting.

#### **SOL 001**