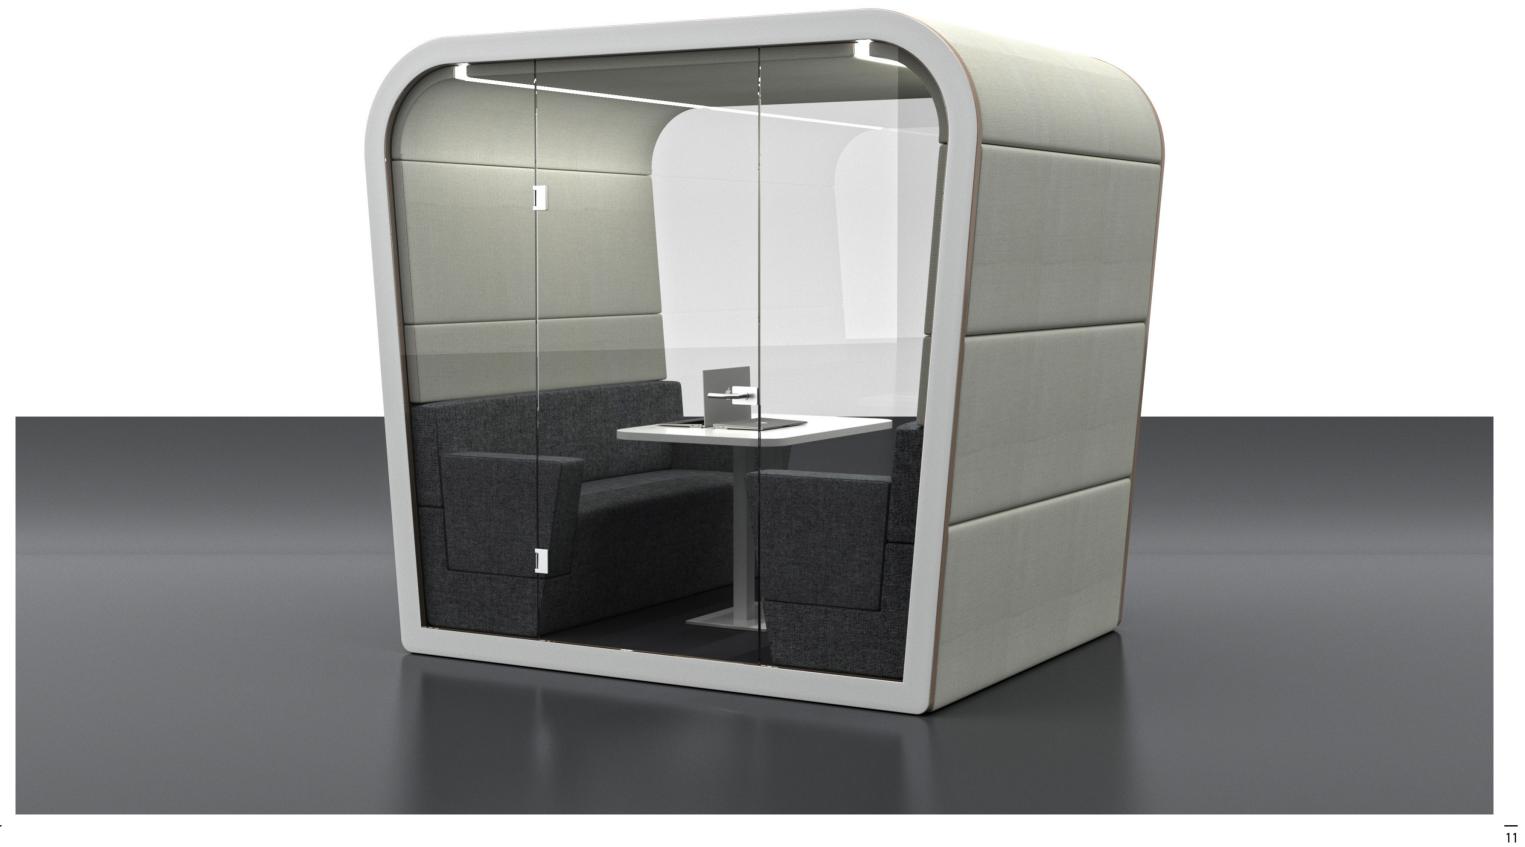

2012 AND USING THE LATEST CNC TECHNOLOGY, IN-HOUSE DESIGNERS AND HIGHLY SKILLED CRAFTSMAN AND ENGINEERS WE HAVE THE KNOWLEDGE, UNDERSTANDING AND VISION IN DEVELOPING BEAUTIFUL RANGES OF HIGH QUALITY FURNITURE.

WE ALSO CREATE LONG LASTING RELATIONSHIPS WITH OUR DEALER PARTNERS AND ARE EXTREMELY FLEXIBLE IN OUR APPROACH PRODUCING AN ARRAY OF MADE TO MEASURE ITEMS AND COMPLETELY BESPOKE PIECES TO MEET THE NEEDS OF ANY PROJECT.





The Solus 'Office' combines an array of interior Booth can be used for quick calls with no furniture or added upholstered seating and surfaces and upholstered walls. The Office also arm with tablet including power for a lengthier, offers Desking, Pedestal, power supply and fan comfortable workplace and lighting.

decoration from timber panels, writable























# SOLUS

#### **SOL 001**







### **SOL 001 - BR**







### **SOL 001 - SP**







# SOLUS

#### **SOL 002**







### SOL 002 - SP







### **SOL 003 - 1400**







## SOLUS

#### **SOL 003 - 1600**







#### **SOL 004 - 4**







#### **SOL 005 - 2**







#### **FABRIC SPECIFICATION:**

WE PROVIDE THE FURNITURE UPHOLSTERED IN VARIETY OF FABRICS AVAILABLE. THE MOST COMMON USED RANGES ARE: Camira™ ADVANTAGE/ X2/ SYNERGY/ BLAZER:

Chieftain™ JUST COLOUR;

Panaz™ ULTIMATE TOUCH.

THE FURNITURE CAN ALSO BE UPHOLSTERED IN MANY OTHER RANGES UPON REQUEST.

#### **WORKTOPS & LAMINATES:**

AS WELL AS WITH THE FABRICS, THE FINISHES FOR THE HARDSURFACES COME IN VARIETY OF RANGES AND COLOURS. THE MOST RECOMMENDED PRODUCERS ARE:

Altofina™ / Abet™/ Egger™/ Formica™ & Kronosp