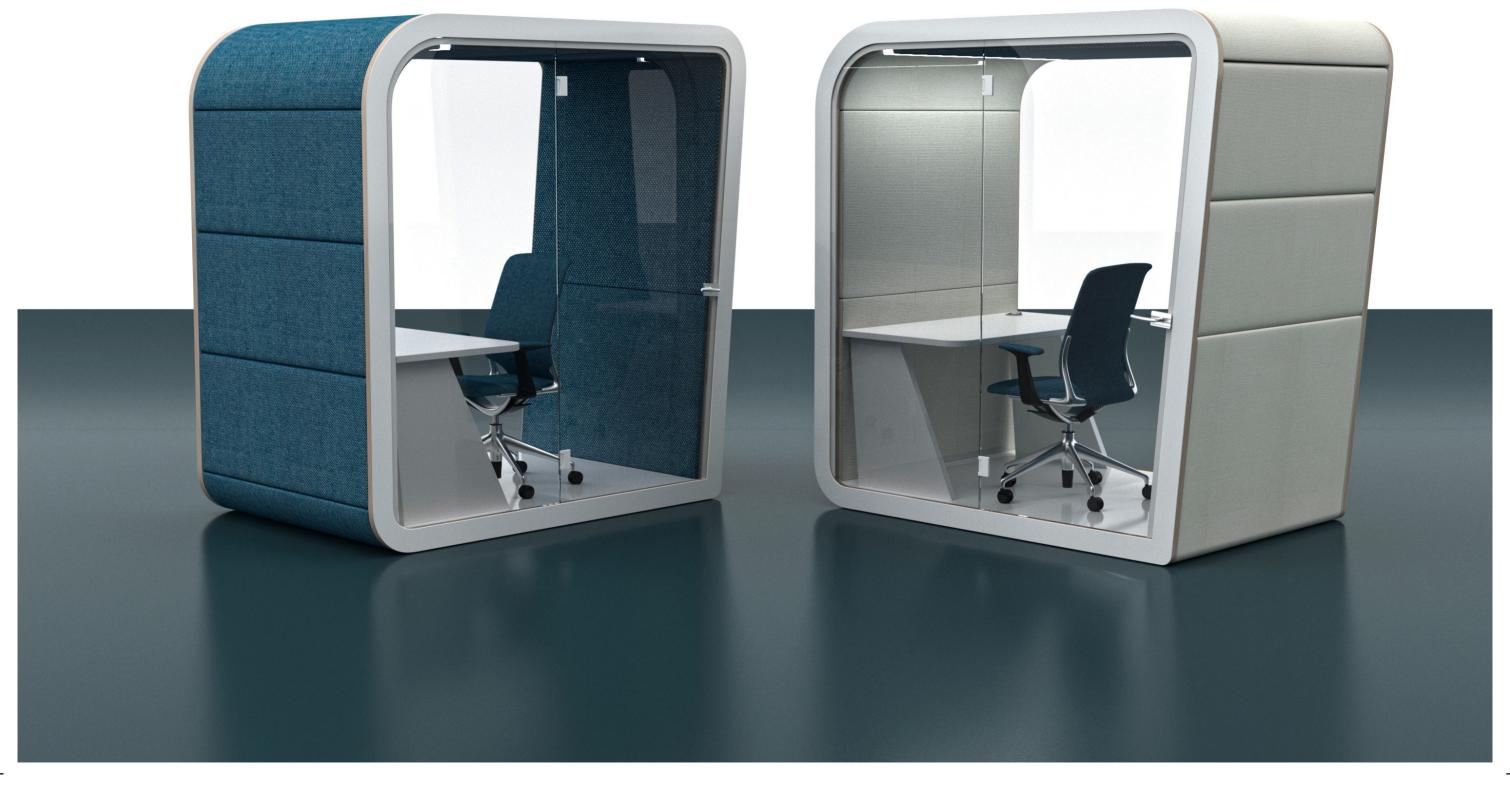

SOLUS

The Solus 'Office' combines an array of interior Booth can be used for quick calls with no furniture or added upholstered seating and surfaces and upholstered walls. The Office also arm with tablet including power for a lengthier, offers Desking, Pedestal, power supply and fan comfortable workplace and lighting.

decoration from timber panels, writable