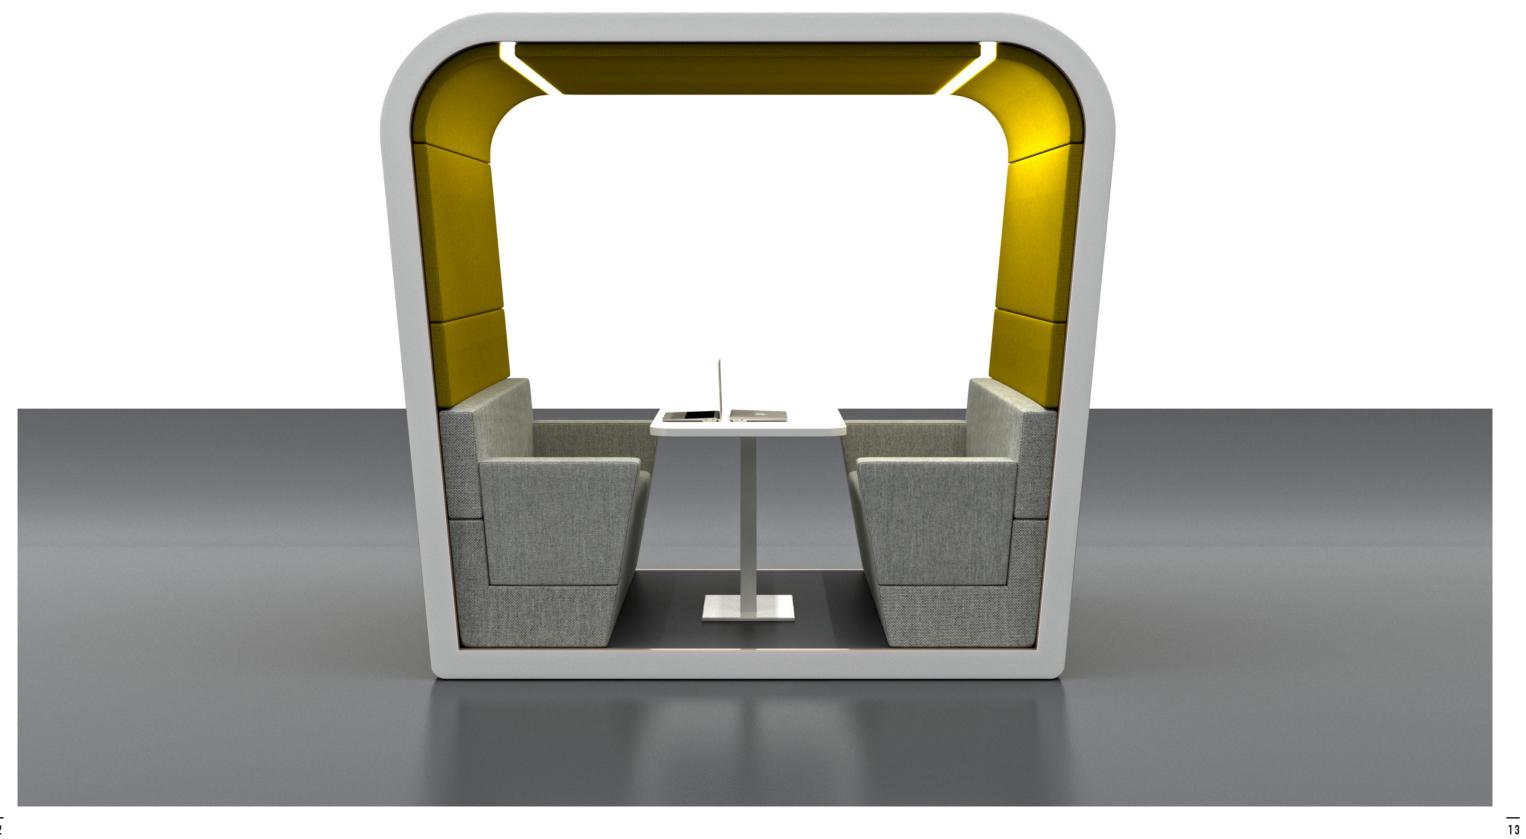

AND USING THE LATEST CNC TECHNOLOGY, IN-HOUSE DESIGNERS AND HIGHLY SKILLED CRAFTSMAN AND ENGINEERS WE HAVE THE KNOWLEDGE, UNDERSTANDING AND VISION IN DEVELOPING BEAUTIFUL RANGES OF HIGH QUALITY FURNITURE.

WE ALSO CREATE LONG LASTING RELATIONSHIPS WITH OUR DEALER PARTNERS AND ARE EXTREMELY FLEXIBLE IN OUR APPROACH PRODUCING AN ARRAY OF MADE TO MEASURE ITEMS AND COMPLETELY BESPOKE PIECES TO MEET THE NEEDS OF ANY PROJECT.





The Solus 'Office' combines an array of interior Booth can be used for quick calls with no furniture or added upholstered seating and surfaces and upholstered walls. The Office also arm with tablet including power for a lengthier, offers Desking, Pedestal, power supply and fan comfortable workplace and lighting.

decoration from timber panels, writable























# SOLUS

#### **SOL 001**







### **SOL 001 - BR**







### **SOL 001 - SP**







# SOLUS

#### **SOL 002**







### SOL 002 - SP







### **SOL 003 - 1400**







## SOLUS

#### **SOL 003 - 1600**







#### **SOL 004 - 4**







#### **SOL 005 - 2**







#### **FABRIC SPECIFICATION:**

WE PROVIDE THE FURNITURE UPHOLSTERED IN VARIETY OF FABRICS AVAILABLE. THE MOST COMMON USED RANGES ARE: Camira™ ADVANTAGE/ X2/ SYNERGY/ BLAZER:

Chieftain™ JUST COLOUR;

Panaz™ ULTIMATE TOUCH.

THE FURNITURE CAN ALSO BE UPHOLSTERED IN MANY OTHER RANGES UPON REQUEST.

#### **WORKTOPS & LAMINATES:**

AS WELL AS WITH THE FABRICS, THE FINISHES FOR THE HARDSURFACES COME IN VARIETY OF RANGES AND COLOURS. THE MOST RECOMMENDED PRODUCERS ARE:

Altofina™ / Abet™/ Egger™/ Formica™ & Kronospan™