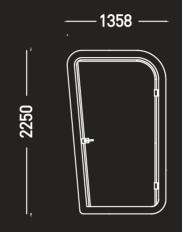

NDERSTANDING AND VISION IN DEVELOPING BEAUTIFUL RANGES OF HIGH QUALITY FURNITURE.

WE ALSO CREATE LONG LASTING RELATIONSHIPS WITH OUR DEALER PARTNERS AND ARE EXTREMELY FLEXIBLE IN OUR APPROACH PRODUCING AN ARRAY OF MADE TO MEASURE ITEMS AND COMPLETELY BESPOKE PIECES TO MEET THE NEEDS OF ANY PROJECT.





The Solus 'Office' combines an array of interior Booth can be used for quick calls with no furniture or added upholstered seating and surfaces and upholstered walls. The Office also arm with tablet including power for a lengthier, offers Desking, Pedestal, power supply and fan comfortable workplace and lighting.

decoration from timber panels, writable























# SOLUS

#### **SOL 001**







### **SOL 001 - BR**







### **SOL 001 - SP**







# SOLUS

#### **SOL 002**







### SOL 002 - SP







### **SOL 003 - 1400**







## SOLUS

#### **SOL 003 - 1600**







#### **SOL 004 - 4**







#### **SOL 005 - 2**







#### **FABRIC SPECIFICATION:**

WE PROVIDE THE FURNITURE UPHOLSTERED IN VARIETY OF FABRICS AVAILABLE. THE MOST COMMON USED RANGES ARE: Camira™ ADVANTAGE/ X2/ SYNERGY/ BLAZER:

Chieftain™ JUST COLOUR;

Panaz™ ULTIMATE TOUCH.

THE FURNITURE CAN ALSO BE UPHOLSTERED IN MANY OTHER RANGES UPON REQUEST.

#### **WORKTOPS & LAMINATES:**

AS WELL AS WITH THE FABRICS, THE FINISHES FOR THE HARDSURFACES COME IN VARIETY OF RANGES AND COLOURS. THE MOST RECOMMENDED PRODUCERS ARE:

Altofina™ / Abet™/ Egger™/ Formica™ & Kronospan™

#### **METAL LEGS & TABLE BASES:**

THE METAL PARTS OF THE FURNITURE COME IN DIFFERENT FINISHES, AS:

STAINLESS STEEL; CHRO