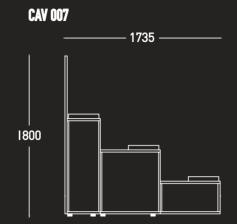

away from keeping with the generic only timber structures of bleacher style seating, Cavea offers a pleasing to the eye upholstered corner and modular learning area. storage slots. The availabilities using either polished ply, laminated tops and upholstered cushions give fantastic options to and conversations with groups, match existing or new furniture specifications.

Cavea is a product that embraces collaboration. The stylish range

consists of one to three tiers with or without storage and castors if required with steps and hand rails to create a large or small modern The Cavea is also available as separate modules for meeting with friends, lunch perfect for breakout areas.















## **CAV 001**







## **CAV 002 R**







## **CAV 003 L**









CAV 004







## CAVEA







**CAV 005** 













**CAV 006** 









### CAV 009 R







## CAVEA

CAV PL2







#### CAV 010 L













## 4

#### FABRIC SPECIFICATION:

WE PROVIDE THE FURNITURE UPHOLSTERED IN VARIETY OF FABRICS AVAILABLE. THE MOST COMMON USED RANGES ARE: Camira™ ADVANTAGE/ X2/ SYNERGY/ BLAZER;

Chieftain™ JUST COLOUR;

Panaz™ ULTIMATE TOUCH.

THE FURNITURE CAN ALSO BE UPHOLSTERED IN MANY OTHER RANGES UPON REQUEST.

#### **WORKTOPS & LAMINATES:**

AS WELL AS WITH THE FABRICS, THE FINISHES FOR THE HARDSURFACES COME IN VARIETY OF RANGES AND COLOURS. THE MOST RECOMMENDED PRODUCERS ARE:

Altofina™ / Abet™/ Egger™/ Formica™ & Kronospan™

#### **METAL LEGS & TABLE BASES:**

THE METAL PARTS OF THE FURNITURE COME IN DIFFERENT FINISHES. AS:

STAINLESS STEEL; CHROME; RAL COLOURS (UPON REQUE