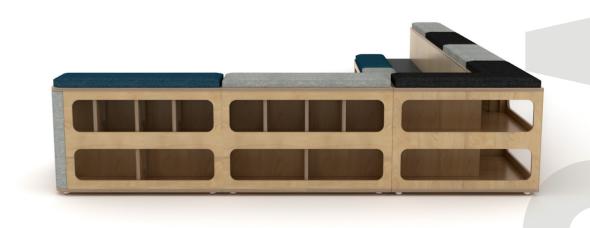

Moving away from keeping with the generic only timber structures of bleacher style seating, Cavea offers a pleasing to the eye upholstered corner and modular learning area. storage slots. The availabilities using either polished ply, laminated tops and upholstered cushions give fantastic options to and conversations with groups, match existing or new furniture specifications.

Cavea is a product that embraces collaboration. The stylish range

consists of one to three tiers with or without storage and castors if required with steps and hand rails to create a large or small modern The Cavea is also available as separate modules for meeting with friends, lunch perfect for breakout areas.