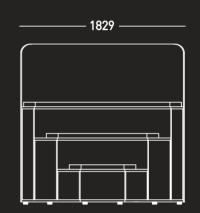

Moving away from keeping with the generic only timber structures of bleacher style seating, Cavea offers a pleasing to the eye upholstered corner and modular learning area. storage slots. The availabilities using either polished ply, laminated tops and upholstered cushions give fantastic options to and conversations with groups, match existing or new furniture specifications.

Cavea is a product that embraces collaboration. The stylish range

consists of one to three tiers with or without storage and castors if required with steps and hand rails to create a large or small modern The Cavea is also available as separate modules for meeting with friends, lunch perfect for breakout areas.