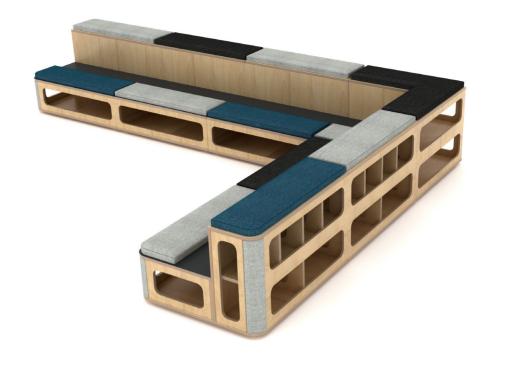

Moving away from keeping with the generic only timber structures of bleacher style seating, Cavea offers a pleasing to the eye upholstered corner and modular learning area. storage slots. The availabilities using either polished ply, laminated tops and upholstered cushions give fantastic options to and conversations with groups, match existing or new furniture specifications.

Cavea is a product that embraces collaboration. The stylish range

consists of one to three tiers with or without storage and castors if required with steps and hand rails to create a large or small modern The Cavea is also available as separate modules for meeting with friends, lunch perfect for breakout areas.