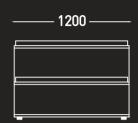

Moving away from keeping with the generic only timber structures of bleacher style seating, Cavea offers a pleasing to the eye upholstered corner and modular learning area. storage slots. The availabilities using either polished ply, laminated tops and upholstered cushions give fantastic options to and conversations with groups, match existing or new furniture specifications.

Cavea is a product that embraces collaboration. The stylish range

consists of one to three tiers with or without storage and castors if required with steps and hand rails to create a large or small modern The Cavea is also available as separate modules for meeting with friends, lunch perfect for breakout areas.















## **CAV 001**







## **CAV 002 R**







## **CAV 003 L**









CAV 004







## CAVEA







**CAV 005** 













**CAV 006** 









### CAV 009 R







## CAVEA

CAV PL2







#### CAV 010 L













## 4

#### FABRIC SPECIFICATION:

WE PROVIDE THE FURNITURE UPHOLSTERED IN VARIETY OF FABRICS AVAILABLE. THE MOST COMMON USED RANGES ARE: Camira™ ADVANTAGE/ X2/ SYNERGY/ BLAZER;

Chieftain™ JUST COLOUR;

Panaz™ ULTIMATE TOUCH.

THE FURNITURE CAN ALSO BE UPHOLSTERED IN MANY OTHER RANGES UPON REQUEST.

#### **WORKTOPS & LAMINATES:**

AS WELL AS WITH THE FABRICS, THE FINISHES FOR THE HARDSURFACES COME IN VARIETY OF RANGES AND COLOURS. THE MOST RECOMMENDED PRODUCERS ARE:

Altofina™ / Abet™/ Egger™/ Formica™ & Kronospan™

#### **METAL LEGS & TABLE BASES:**

THE METAL PARTS OF THE FURNITURE COME IN DIFFERENT FINISHES. AS:

STAINLESS STEEL; CHROME; RAL COLOU