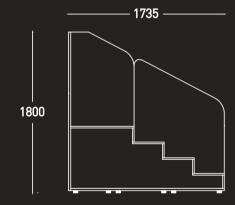

Moving away from keeping with the generic only timber structures of bleacher style seating, Cavea offers a pleasing to the eye upholstered corner and modular learning area. storage slots. The availabilities using either polished ply, laminated tops and upholstered cushions give fantastic options to and conversations with groups, match existing or new furniture specifications.

Cavea is a product that embraces collaboration. The stylish range

consists of one to three tiers with or without storage and castors if required with steps and hand rails to create a large or small modern The Cavea is also available as separate modules for meeting with friends, lunch perfect for breakout areas.