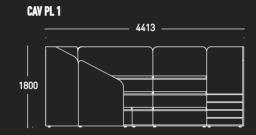

Moving away from keeping with the generic only timber structures of bleacher style seating, Cavea offers a pleasing to the eye upholstered corner and modular learning area. storage slots. The availabilities using either polished ply, laminated tops and upholstered cushions give fantastic options to and conversations with groups, match existing or new furniture specifications.

Cavea is a product that embraces collaboration. The stylish range

consists of one to three tiers with or without storage and castors if required with steps and hand rails to create a large or small modern The Cavea is also available as separate modules for meeting with friends, lunch perfect for breakout areas.