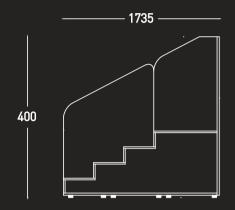

Moving away from keeping with the generic only timber structures of bleacher style seating, Cavea offers a pleasing to the eye upholstered corner and modular learning area. storage slots. The availabilities using either polished ply, laminated tops and upholstered cushions give fantastic options to and conversations with groups, match existing or new furniture specifications.

Cavea is a product that embraces collaboration. The stylish range

consists of one to three tiers with or without storage and castors if required with steps and hand rails to create a large or small modern The Cavea is also available as separate modules for meeting with friends, lunch perfect for breakout areas.