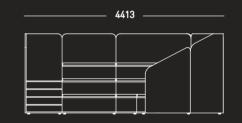

Moving away from keeping with the generic only timber structures of bleacher style seating, Cavea offers a pleasing to the eye upholstered corner and modular learning area. storage slots. The availabilities using either polished ply, laminated tops and upholstered cushions give fantastic options to and conversations with groups, match existing or new furniture specifications.

Cavea is a product that embraces collaboration. The stylish range

consists of one to three tiers with or without storage and castors if required with steps and hand rails to create a large or small modern The Cavea is also available as separate modules for meeting with friends, lunch perfect for breakout areas.