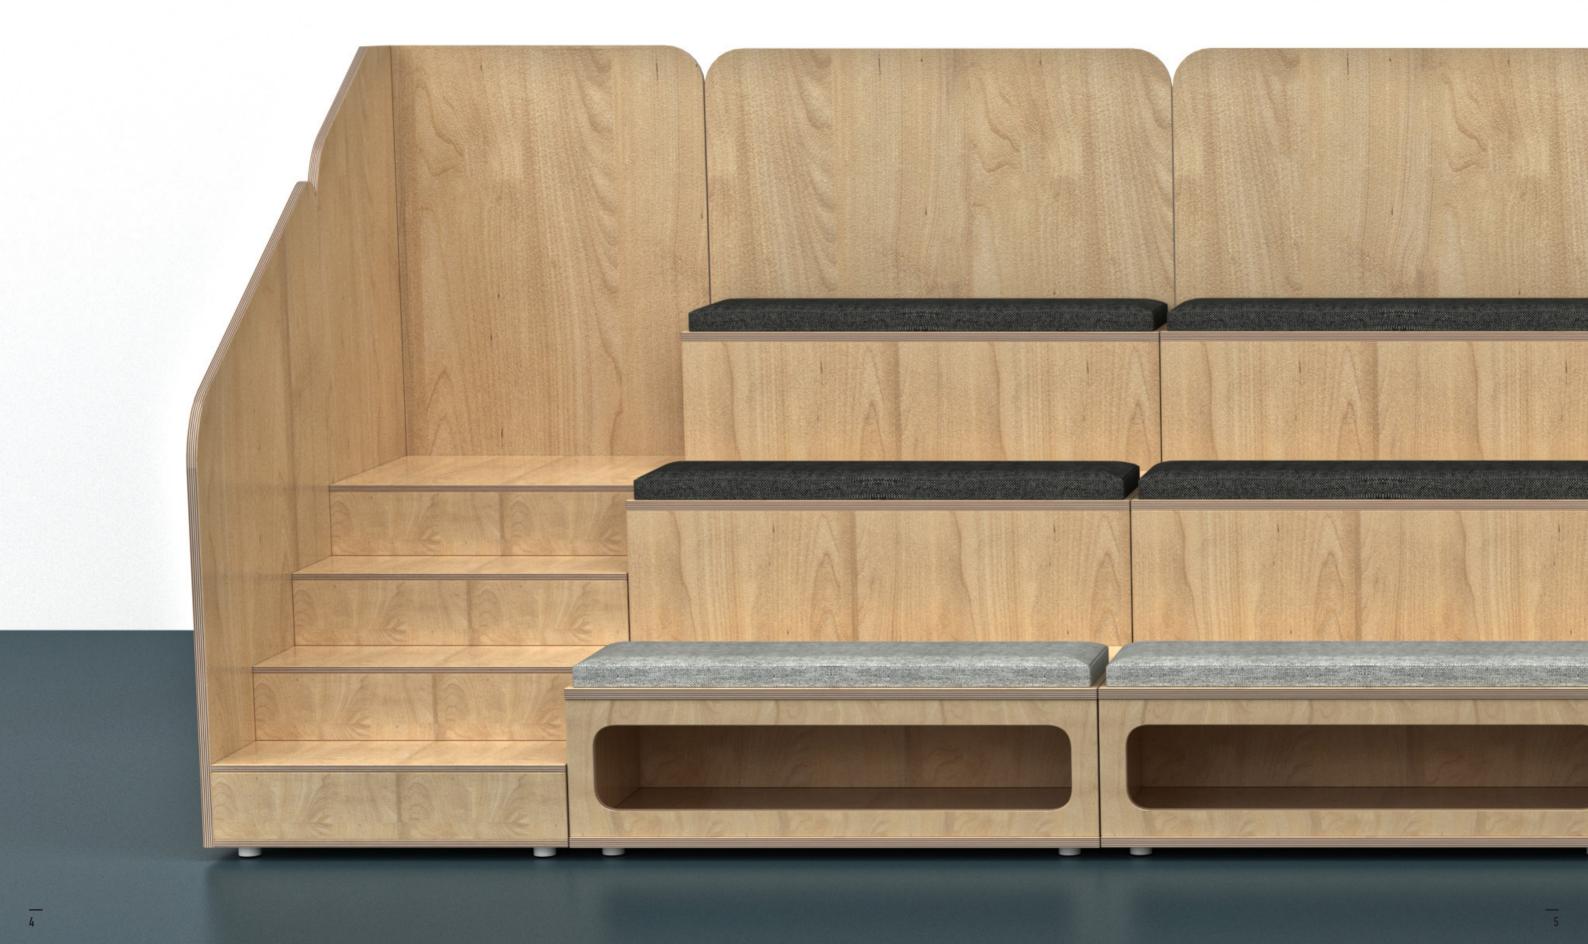

Moving away from keeping with the generic only timber structures of bleacher style seating, Cavea offers a pleasing to the eye upholstered corner and modular learning area. storage slots. The availabilities using either polished ply, laminated tops and upholstered cushions give fantastic options to and conversations with groups, match existing or new furniture specifications.

Cavea is a product that embraces collaboration. The stylish range

consists of one to three tiers with or without storage and castors if required with steps and hand rails to create a large or small modern The Cavea is also available as separate modules for meeting with friends, lunch perfect for breakout areas.