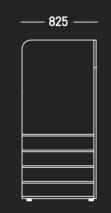

Moving away from keeping with the generic only timber structures of bleacher style seating, Cavea offers a pleasing to the eye upholstered corner and modular learning area. storage slots. The availabilities using either polished ply, laminated tops and upholstered cushions give fantastic options to and conversations with groups, match existing or new furniture specifications.

Cavea is a product that embraces collaboration. The stylish range

consists of one to three tiers with or without storage and castors if required with steps and hand rails to create a large or small modern The Cavea is also available as separate modules for meeting with friends, lunch perfect for breakout areas.