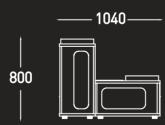

EDS OF ANY PROJECT.







Moving away from keeping with the generic only timber structures of bleacher style seating, Cavea offers a pleasing to the eye upholstered corner and modular learning area. storage slots. The availabilities using either polished ply, laminated tops and upholstered cushions give fantastic options to and conversations with groups, match existing or new furniture specifications.

Cavea is a product that embraces collaboration. The stylish range

consists of one to three tiers with or without storage and castors if required with steps and hand rails to create a large or small modern The Cavea is also available as separate modules for meeting with friends, lunch perfect for breakout areas.















## **CAV 001**







## **CAV 002 R**







## **CAV 003 L**









CAV 004







## CAVEA







**CAV 005** 













**CAV 006** 









### CAV 009 R







## CAVEA

CAV PL2







#### CAV 010 L













## 4

#### FABRIC SPECIFICATION:

WE PROVIDE THE FURNITURE UPHOLSTERED IN VARIETY OF FABRICS AVAILABLE. THE MOST COMMON USED RANGES ARE: Camira™ ADVANTAGE/ X2/ SYNERGY/ BLAZER;

Chieftain™ JUST COLOUR;

Panaz™ ULTIMATE TOUCH.

THE FURNITURE CAN ALSO BE UPHOLSTERED IN MANY OTHER RANGES UPON REQUEST.

#### **WORKTOPS & LAMINATES:**

AS WELL AS WITH THE FABRICS, THE FINISHES FOR THE HARDSURFACES COME IN VARIETY OF RANGES AND COLOURS. THE MOST RECOMMENDED PRODUCERS ARE:

Altofina™ / Abet™/ Egger™/ Formica™ & Kronospan™

#### **METAL LEGS & TABLE BASES:**

THE METAL PARTS OF THE FURNITURE COME IN DIFFERENT FINISHES. AS:

STAINLESS STEEL