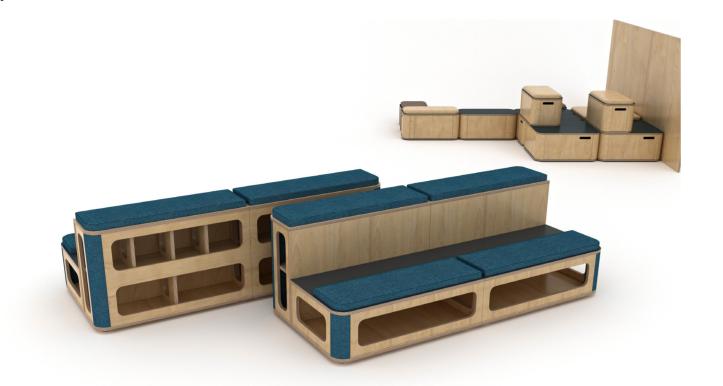

Moving away from keeping with the generic only timber structures of bleacher style seating, Cavea offers a pleasing to the eye upholstered corner and modular learning area. storage slots. The availabilities using either polished ply, laminated tops and upholstered cushions give fantastic options to and conversations with groups, match existing or new furniture specifications.

Cavea is a product that embraces collaboration. The stylish range

consists of one to three tiers with or without storage and castors if required with steps and hand rails to create a large or small modern The Cavea is also available as separate modules for meeting with friends, lunch perfect for breakout areas.