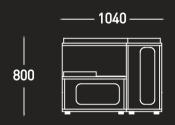

ith the generic only timber structures of bleacher style seating, Cavea offers a pleasing to the eye upholstered corner and modular learning area. storage slots. The availabilities using either polished ply, laminated tops and upholstered cushions give fantastic options to and conversations with groups, match existing or new furniture specifications.

Cavea is a product that embraces collaboration. The stylish range

consists of one to three tiers with or without storage and castors if required with steps and hand rails to create a large or small modern The Cavea is also available as separate modules for meeting with friends, lunch perfect for breakout areas.















## **CAV 001**







## **CAV 002 R**







## **CAV 003 L**









CAV 004







## CAVEA







**CAV 005** 













**CAV 006** 









### CAV 009 R







## CAVEA

CAV PL2







#### CAV 010 L













## 4

#### FABRIC SPECIFICATION:

WE PROVIDE THE FURNITURE UPHOLSTERED IN VARIETY OF FABRICS AVAILABLE. THE MOST COMMON USED RANGES ARE: Camira™ ADVANTAGE/ X2/ SYNERGY/ BLAZER;

Chieftain™ JUST COLOUR;

Panaz™ ULTIMATE TOUCH.

THE FURNITURE CAN ALSO BE UPHOLSTERED IN MANY OTHER RANGES UPON REQUEST.

#### **WORKTOPS & LAMINATES:**

AS WELL AS WITH THE FABRICS, THE FINISHES FOR THE HARDSURFACES COME IN VARIETY OF RANGES AND COLOURS. THE MOST RECOMMENDED PRODUCERS ARE:

Altofina™ / Abet™/ Egger™/ Formica™ & Kronospan™

#### **METAL LEGS & TABLE BASES:**

THE METAL PARTS OF THE FURNITURE COME IN DIFFERENT FINISHES. AS:

STAINLESS STEEL; CHROME; RAL COLOURS (UPON REQUEST)

#### WARRANTY: