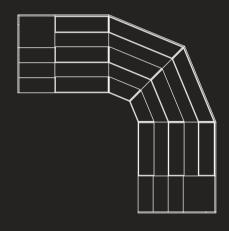

Moving away from keeping with the generic only timber structures of bleacher style seating, Cavea offers a pleasing to the eye upholstered corner and modular learning area. storage slots. The availabilities using either polished ply, laminated tops and upholstered cushions give fantastic options to and conversations with groups, match existing or new furniture specifications.

Cavea is a product that embraces collaboration. The stylish range

consists of one to three tiers with or without storage and castors if required with steps and hand rails to create a large or small modern The Cavea is also available as separate modules for meeting with friends, lunch perfect for breakout areas.