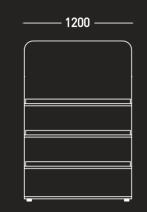

Moving away from keeping with the generic only timber structures of bleacher style seating, Cavea offers a pleasing to the eye upholstered corner and modular learning area. storage slots. The availabilities using either polished ply, laminated tops and upholstered cushions give fantastic options to and conversations with groups, match existing or new furniture specifications.

Cavea is a product that embraces collaboration. The stylish range

consists of one to three tiers with or without storage and castors if required with steps and hand rails to create a large or small modern The Cavea is also available as separate modules for meeting with friends, lunch perfect for breakout areas.

## **CAV 001**