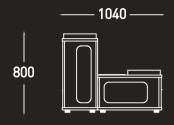

T.







Moving away from keeping with the generic only timber structures of bleacher style seating, Cavea offers a pleasing to the eye upholstered corner and modular learning area. storage slots. The availabilities using either polished ply, laminated tops and upholstered cushions give fantastic options to and conversations with groups, match existing or new furniture specifications.

Cavea is a product that embraces collaboration. The stylish range

consists of one to three tiers with or without storage and castors if required with steps and hand rails to create a large or small modern The Cavea is also available as separate modules for meeting with friends, lunch perfect for breakout areas.















## **CAV 001**







## **CAV 002 R**







## **CAV 003 L**









CAV 004







## CAVEA







**CAV 005** 













**CAV 006** 









### CAV 009 R







## CAVEA

CAV PL2







#### CAV 010 L













## 4

#### FABRIC SPECIFICATION:

WE PROVIDE THE FURNITURE UPHOLSTERED IN VARIETY OF FABRICS AVAILABLE. THE MOST COMMON USED RANGES ARE: Camira™ ADVANTAGE/ X2/ SYNERGY/ BLAZER;

Chieftain™ JUST COLOUR;

Panaz™ ULTIMATE TOUCH.

THE FURNITURE CAN ALSO BE UPHOLSTERED IN MANY OTHER RANGES UPON REQUEST.

#### **WORKTOPS & LAMINATES:**

AS WELL AS WITH THE FABRICS, THE FINISHES FOR THE HARDSURFACES COME IN VARIETY OF RANGES AND COLOURS. THE MOST RECOMMENDED PRODUCERS ARE:

Altofina™ / Abet™/ Egger™/ Formica™ & Kronospan™

#### **METAL LEGS & TABLE BASES:**

THE METAL PARTS OF THE FURNITURE COME IN DIFFERENT FINISHES. AS:

STAINLESS STEEL; CHROME; RAL COL