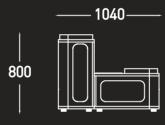

KE PIECES TO MEET THE NEEDS OF ANY PROJECT.







Moving away from keeping with the generic only timber structures of bleacher style seating, Cavea offers a pleasing to the eye upholstered corner and modular learning area. storage slots. The availabilities using either polished ply, laminated tops and upholstered cushions give fantastic options to and conversations with groups, match existing or new furniture specifications.

Cavea is a product that embraces collaboration. The stylish range

consists of one to three tiers with or without storage and castors if required with steps and hand rails to create a large or small modern The Cavea is also available as separate modules for meeting with friends, lunch perfect for breakout areas.















## **CAV 001**







## **CAV 002 R**







## **CAV 003 L**









CAV 004







## CAVEA







**CAV 005** 













**CAV 006** 









### CAV 009 R







## CAVEA

CAV PL2







#### CAV 010 L













## 4

#### FABRIC SPECIFICATION:

WE PROVIDE THE FURNITURE UPHOLSTERED IN VARIETY OF FABRICS AVAILABLE. THE MOST COMMON USED RANGES ARE: Camira™ ADVANTAGE/ X2/ SYNERGY/ BLAZER;

Chieftain™ JUST COLOUR;

Panaz™ ULTIMATE TOUCH.

THE FURNITURE CAN ALSO BE UPHOLSTERED IN MANY OTHER RANGES UPON REQUEST.

#### **WORKTOPS & LAMINATES:**

AS WELL AS WITH THE FABRICS, THE FINISHES FOR THE HARDSURFACES COME IN VARIETY OF RANGES AND COLOURS. THE MOST RECOMMENDED PRODUCERS ARE:

Altofina™ / Abet™/ Egger™/ Formica™ & Kronospan™

#### **METAL LEGS & TABLE BASES:**

THE METAL PARTS OF THE FURNITURE COME IN DIFFERENT FINISH