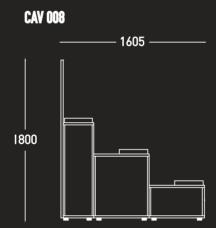

e generic only timber structures of bleacher style seating, Cavea offers a pleasing to the eye upholstered corner and modular learning area. storage slots. The availabilities using either polished ply, laminated tops and upholstered cushions give fantastic options to and conversations with groups, match existing or new furniture specifications.

Cavea is a product that embraces collaboration. The stylish range

consists of one to three tiers with or without storage and castors if required with steps and hand rails to create a large or small modern The Cavea is also available as separate modules for meeting with friends, lunch perfect for breakout areas.















## **CAV 001**







## **CAV 002 R**







## **CAV 003 L**









CAV 004







## CAVEA







**CAV 005** 













**CAV 006** 









### CAV 009 R







## CAVEA

CAV PL2







#### CAV 010 L













## 4

#### FABRIC SPECIFICATION:

WE PROVIDE THE FURNITURE UPHOLSTERED IN VARIETY OF FABRICS AVAILABLE. THE MOST COMMON USED RANGES ARE: Camira™ ADVANTAGE/ X2/ SYNERGY/ BLAZER;

Chieftain™ JUST COLOUR;

Panaz™ ULTIMATE TOUCH.

THE FURNITURE CAN ALSO BE UPHOLSTERED IN MANY OTHER RANGES UPON REQUEST.

#### **WORKTOPS & LAMINATES:**

AS WELL AS WITH THE FABRICS, THE FINISHES FOR THE HARDSURFACES COME IN VARIETY OF RANGES AND COLOURS. THE MOST RECOMMENDED PRODUCERS ARE:

Altofina™ / Abet™/ Egger™/ Formica™ & Kronospan™

#### **METAL LEGS & TABLE BASES:**

THE METAL PARTS OF THE FURNITURE COME IN DIFFERENT FINISHES. AS:

STAINLESS STEEL; CHROME; RAL COLOURS (UPON REQUEST)

#### WARRANTY:

5 YEA