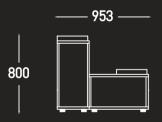

Moving away from keeping with the generic only timber structures of bleacher style seating, Cavea offers a pleasing to the eye upholstered corner and modular learning area. storage slots. The availabilities using either polished ply, laminated tops and upholstered cushions give fantastic options to and conversations with groups, match existing or new furniture specifications.

Cavea is a product that embraces collaboration. The stylish range

consists of one to three tiers with or without storage and castors if required with steps and hand rails to create a large or small modern The Cavea is also available as separate modules for meeting with friends, lunch perfect for breakout areas.