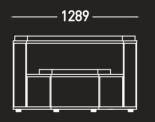

Moving away from keeping with the generic only timber structures of bleacher style seating, Cavea offers a pleasing to the eye upholstered corner and modular learning area. storage slots. The availabilities using either polished ply, laminated tops and upholstered cushions give fantastic options to and conversations with groups, match existing or new furniture specifications.

Cavea is a product that embraces collaboration. The stylish range

consists of one to three tiers with or without storage and castors if required with steps and hand rails to create a large or small modern The Cavea is also available as separate modules for meeting with friends, lunch perfect for breakout areas.