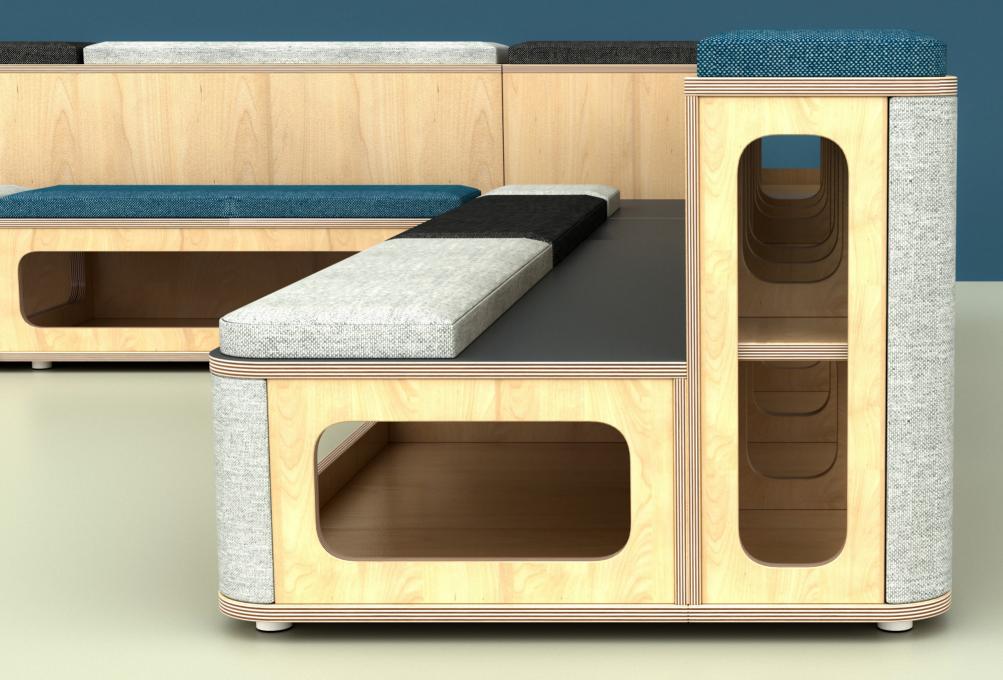

Moving away from keeping with the generic only timber structures of bleacher style seating, Cavea offers a pleasing to the eye upholstered corner and modular learning area. storage slots. The availabilities using either polished ply, laminated tops and upholstered cushions give fantastic options to and conversations with groups, match existing or new furniture specifications.

Cavea is a product that embraces collaboration. The stylish range

consists of one to three tiers with or without storage and castors if required with steps and hand rails to create a large or small modern The Cavea is also available as separate modules for meeting with friends, lunch perfect for breakout areas.