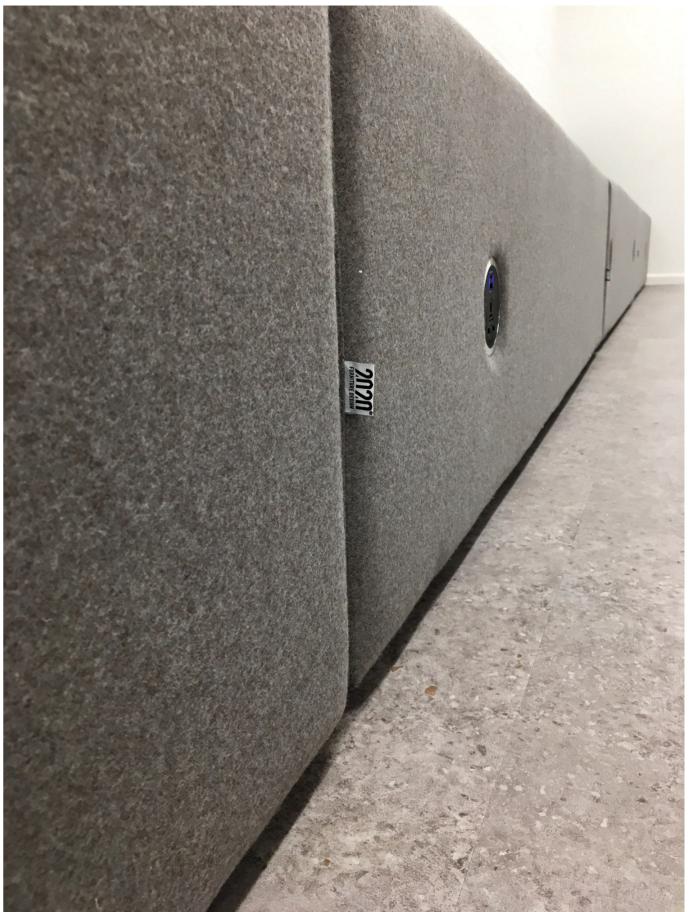

We are 2020 Furniture, we are break from the norm.

Benny is a standard linear range made with qualitywaorkmanship, perfect for space saving and available as back to back seating, benny is a modular design creating curves, angles and booths which os perfect for breakout, dining, office and leisure. The Benny rtange has a vast amount of materials that can be upholstered making it easy to wipe down and keep clean. Also available option using power modules and different high backs.