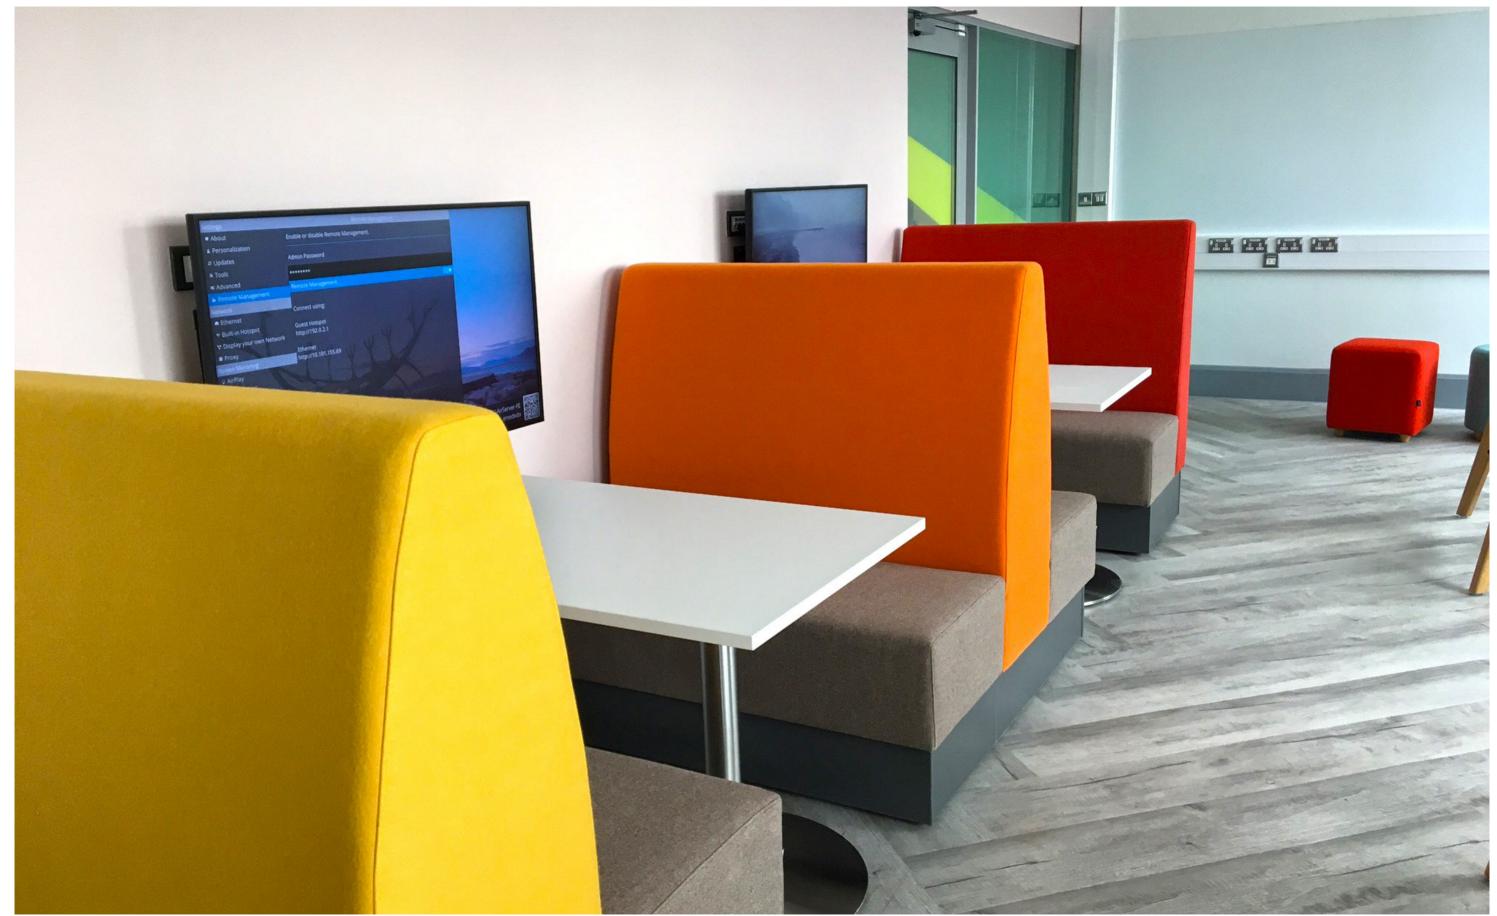

We are 2020 Furniture, we are break from the norm.

Benny is a standard linear range made with qualitywaorkmanship, perfect for space saving and available as back to back seating, benny is a modular design creating curves, angles and booths which os perfect for breakout, dining, office and leisure. The Benny rtange has a vast amount of materials that can be upholstered making it easy to wipe down and keep clean. Also available option using power modules and different high backs.

# BENNY

BENNY