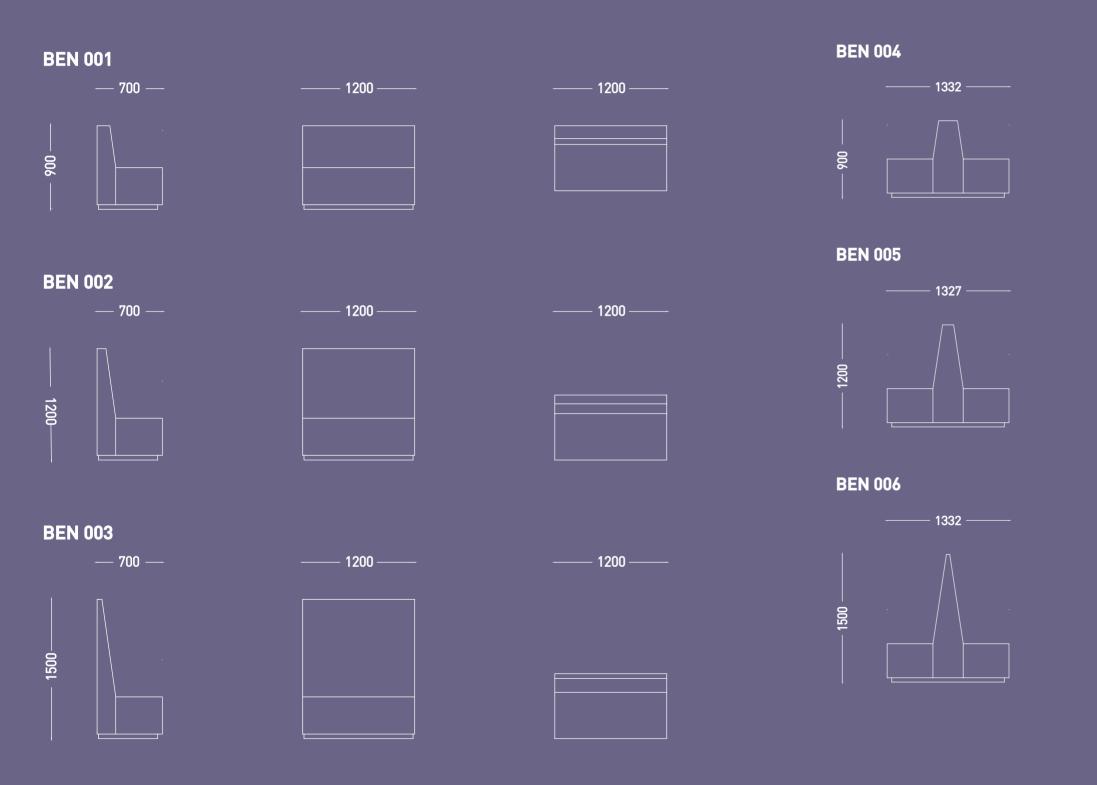

We are 2020 Furniture, we are break from the norm.

Benny is a standard linear range made with qualitywaorkmanship, perfect for space saving and available as back to back seating, benny is a modular design creating curves, angles and booths which os perfect for breakout, dining, office and leisure. The Benny rtange has a vast amount of materials that can be upholstered making it easy to wipe down and keep clean. Also available option using power modules and different high backs.