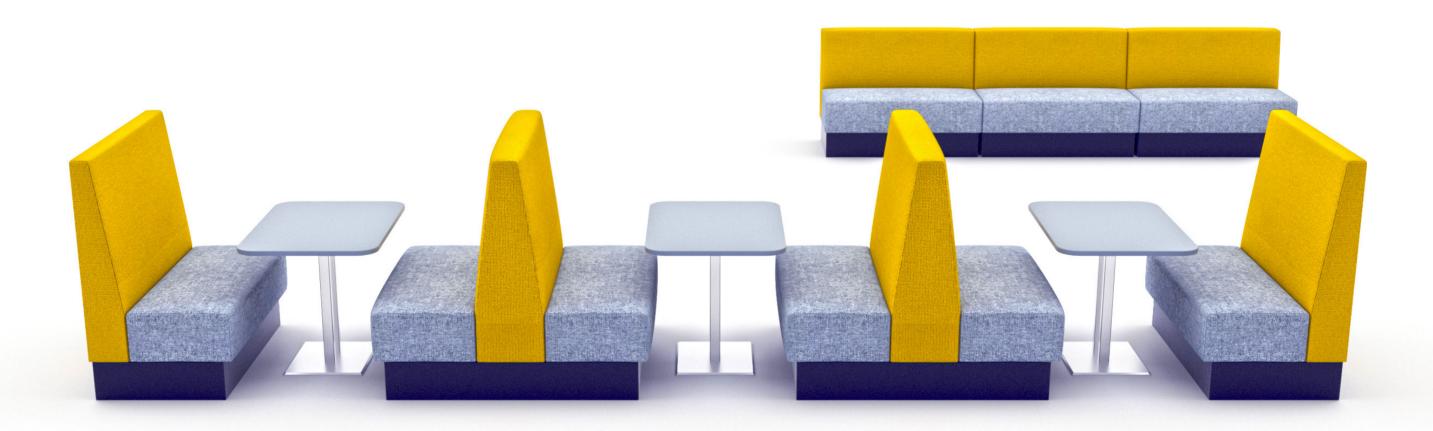

We are 2020 Furniture, we are break from the norm.

Benny is a standard linear range made with qualitywaorkmanship, perfect for space saving and available as back to back seating, benny is a modular design creating curves, angles and booths which os perfect for breakout, dining, office and leisure. The Benny rtange has a vast amount of materials that can be upholstered making it easy to wipe down and keep clean. Also available option using power modules and different high backs.