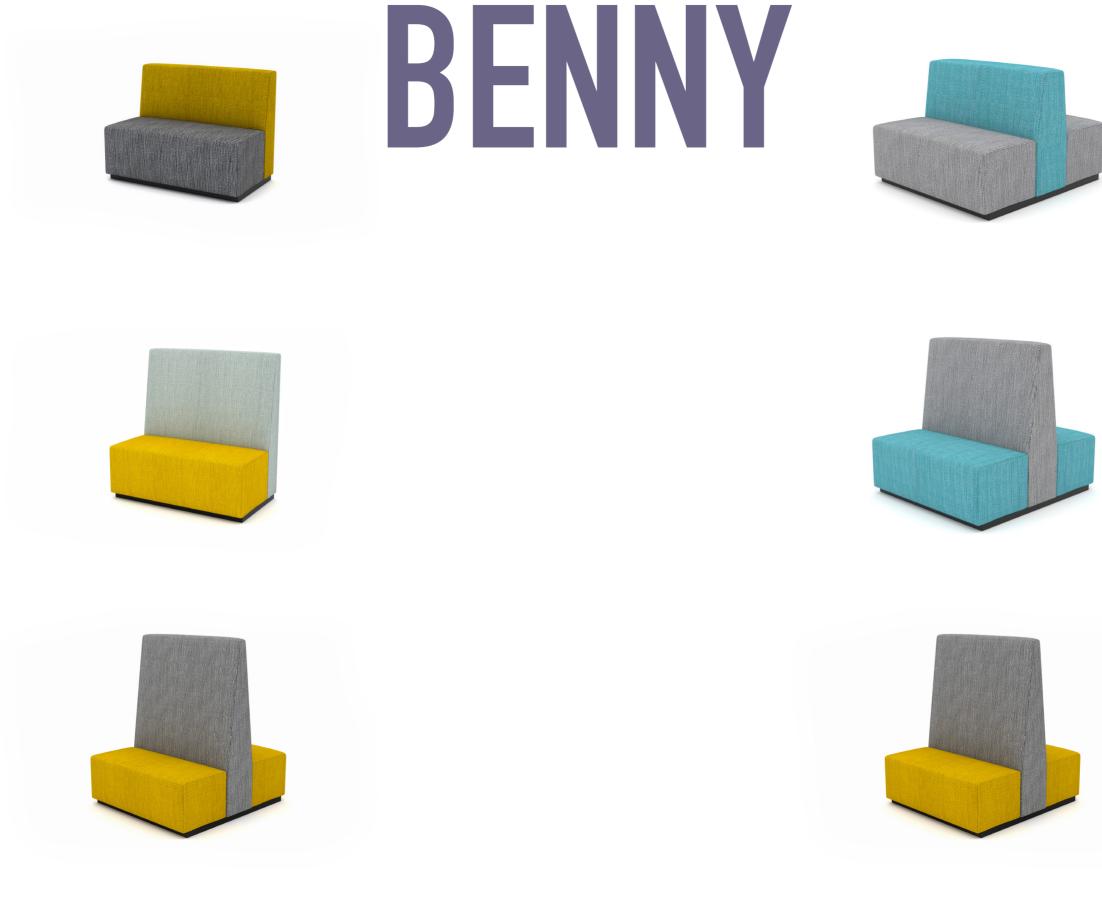

We are 2020 Furniture, we are break from the norm.

Benny is a standard linear range made with qualitywaorkmanship, perfect for space saving and available as back to back seating, benny is a modular design creating curves, angles and booths which os perfect for breakout, dining, office and leisure. The Benny rtange has a vast amount of materials that can be upholstered making it easy to wipe down and keep clean. Also available option using power modules and different high backs.

# BENNY

BENNY