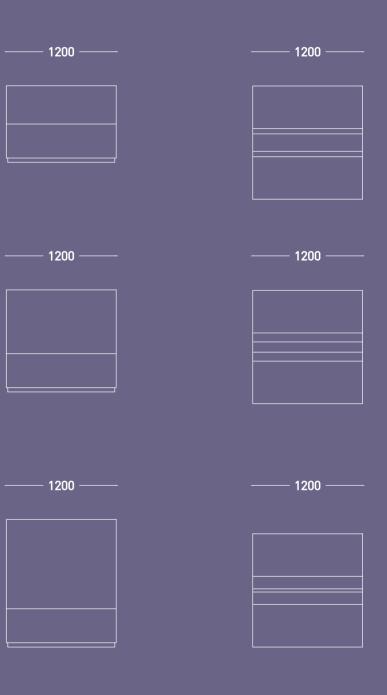

We are 2020 Furniture, we are break from the norm.

Benny is a standard linear range made with qualitywaorkmanship, perfect for space saving and available as back to back seating, benny is a modular design creating curves, angles and booths which os perfect for breakout, dining, office and leisure. The Benny rtange has a vast amount of materials that can be upholstered making it easy to wipe down and keep clean. Also available option using power modules and different high backs.