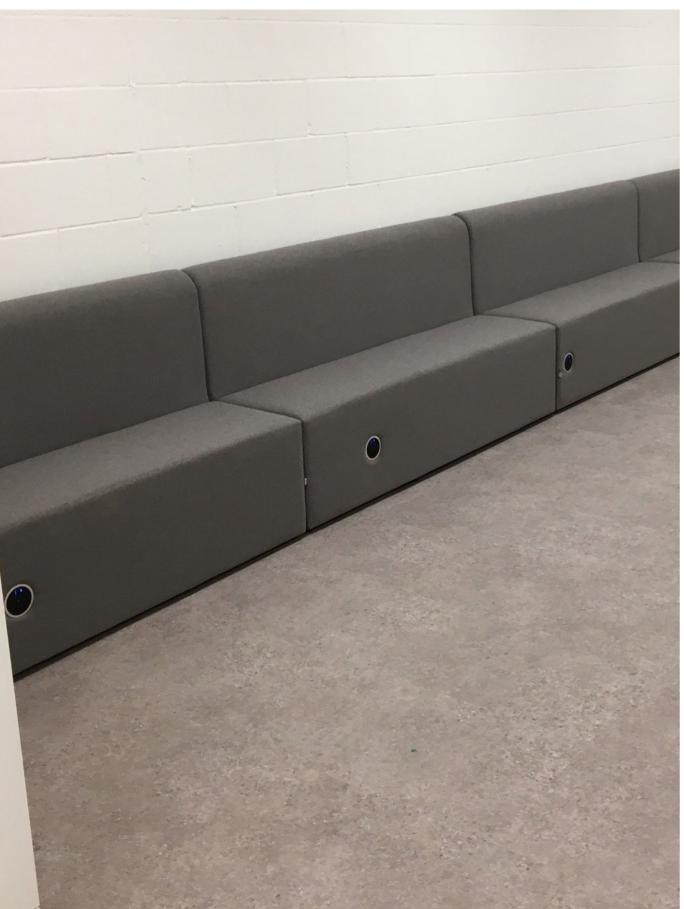

We are 2020 Furniture, we are break from the norm.

Benny is a standard linear range made with qualitywaorkmanship, perfect for space saving and available as back to back seating, benny is a modular design creating curves, angles and booths which os perfect for breakout, dining, office and leisure. The Benny rtange has a vast amount of materials that can be upholstered making it easy to wipe down and keep clean. Also available option using power modules and different high backs.