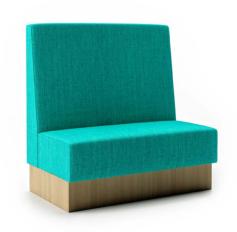

# BENNY

2020

Introducing Benny, the perfect seating solution for universities, offices, and dining areas. With its linear design, seating units can be arranged back-to-back, creating curves and angled corners. High-quality workmanship guarantees durability and longevity. Benny comes with the option of a kickboard or upholstered to the floor and a wide range of fabric materials to choose from. Power modules and different height options allow for privacy and style customization. TAKE A BREAK FROM THE NORM