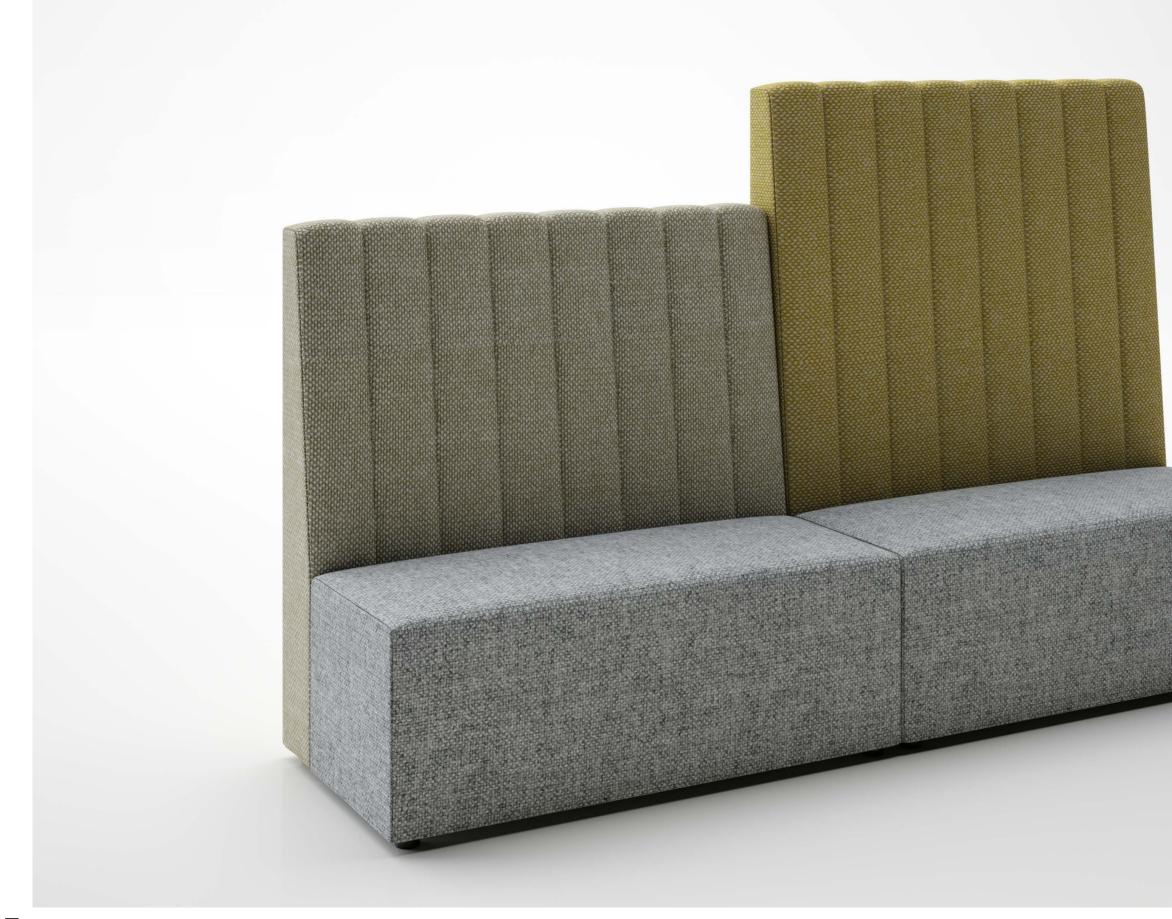

# BENNY

2020

Introducing Benny, the perfect seating solution for universities, offices, and dining areas. With its linear design, seating units can be arranged back-to-back, creating curves and angled corners. High-quality workmanship guarantees durability and longevity. Benny comes with the option of a kickboard or upholstered to the floor and a wide range of fabric materials to choose from. Power modules and different height options allow for privacy and style customization. TAKE A BREAK FROM THE NORM