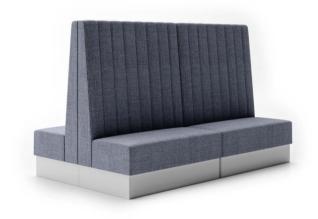

# BENNY

2020

Introducing Benny, the perfect seating solution for universities, offices, and dining areas. With its linear design, seating units can be arranged back-to-back, creating curves and angled corners. High-quality workmanship guarantees durability and longevity. Benny comes with the option of a kickboard or upholstered to the floor and a wide range of fabric materials to choose from. Power modules and different height options allow for privacy and style customization. TAKE A BREAK FROM THE NORM