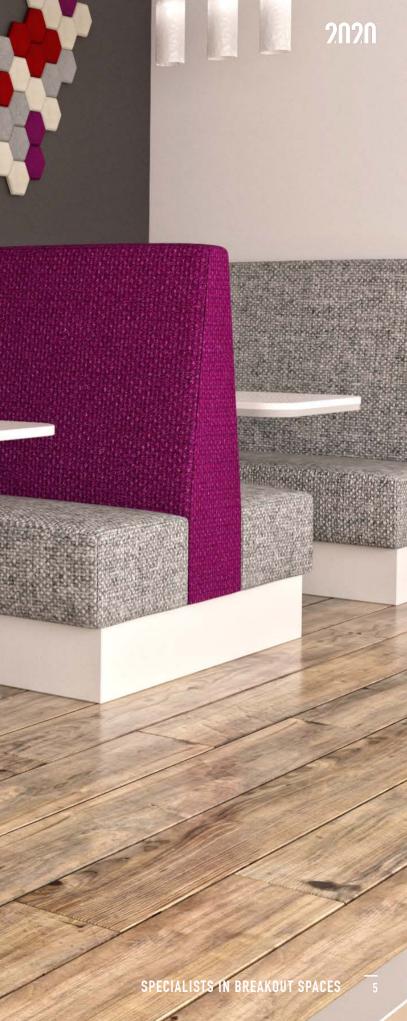

# BENNY

2020

Introducing Benny, the perfect seating solution for universities, offices, and dining areas. With its linear design, seating units can be arranged back-to-back, creating curves and angled corners. High-quality workmanship guarantees durability and longevity. Benny comes with the option of a kickboard or upholstered to the floor and a wide range of fabric materials to choose from. Power modules and different height options allow for privacy and style customization. TAKE A BREAK FROM THE NORM