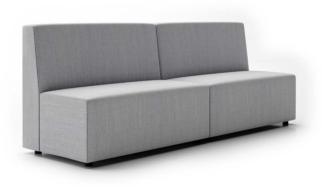

# BENNY

2020

Introducing Benny, the perfect seating solution for universities, offices, and dining areas. With its linear design, seating units can be arranged back-to-back, creating curves and angled corners. High-quality workmanship guarantees durability and longevity. Benny comes with the option of a kickboard or upholstered to the floor and a wide range of fabric materials to choose from. Power modules and different height options allow for privacy and style customization. TAKE A BREAK FROM THE NORM