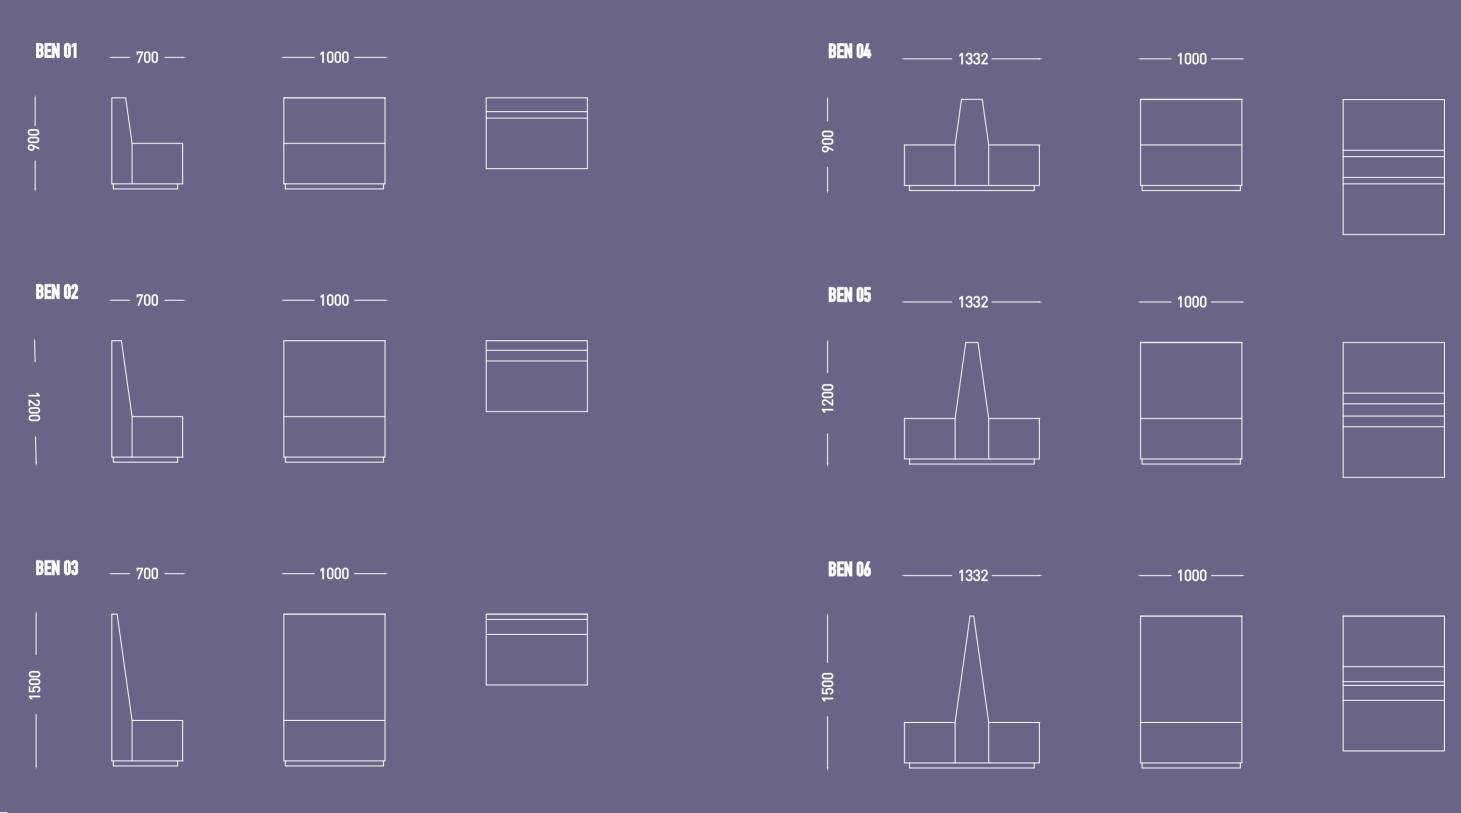

# BENNY

2020

Introducing Benny, the perfect seating solution for universities, offices, and dining areas. With its linear design, seating units can be arranged back-to-back, creating curves and angled corners. High-quality workmanship guarantees durability and longevity. Benny comes with the option of a kickboard or upholstered to the floor and a wide range of fabric materials to choose from. Power modules and different height options allow for privacy and style customization. TAKE A BREAK FROM THE NORM