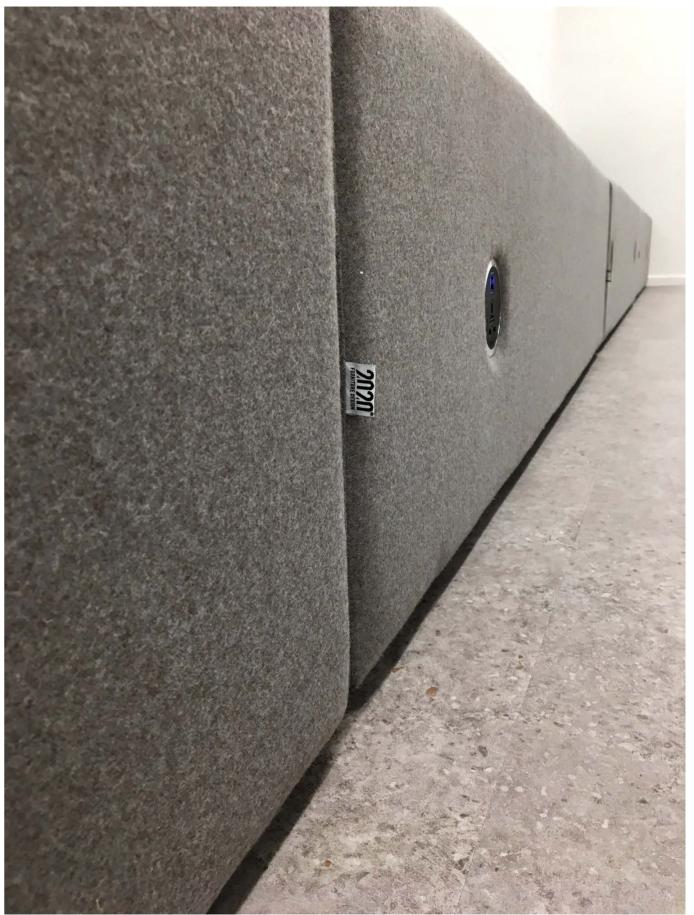

# BENNY

2020

Introducing Benny, the perfect seating solution for universities, offices, and dining areas. With its linear design, seating units can be arranged back-to-back, creating curves and angled corners. High-quality workmanship guarantees durability and longevity. Benny comes with the option of a kickboard or upholstered to the floor and a wide range of fabric materials to choose from. Power modules and different height options allow for privacy and style customization. TAKE A BREAK FROM THE NORM