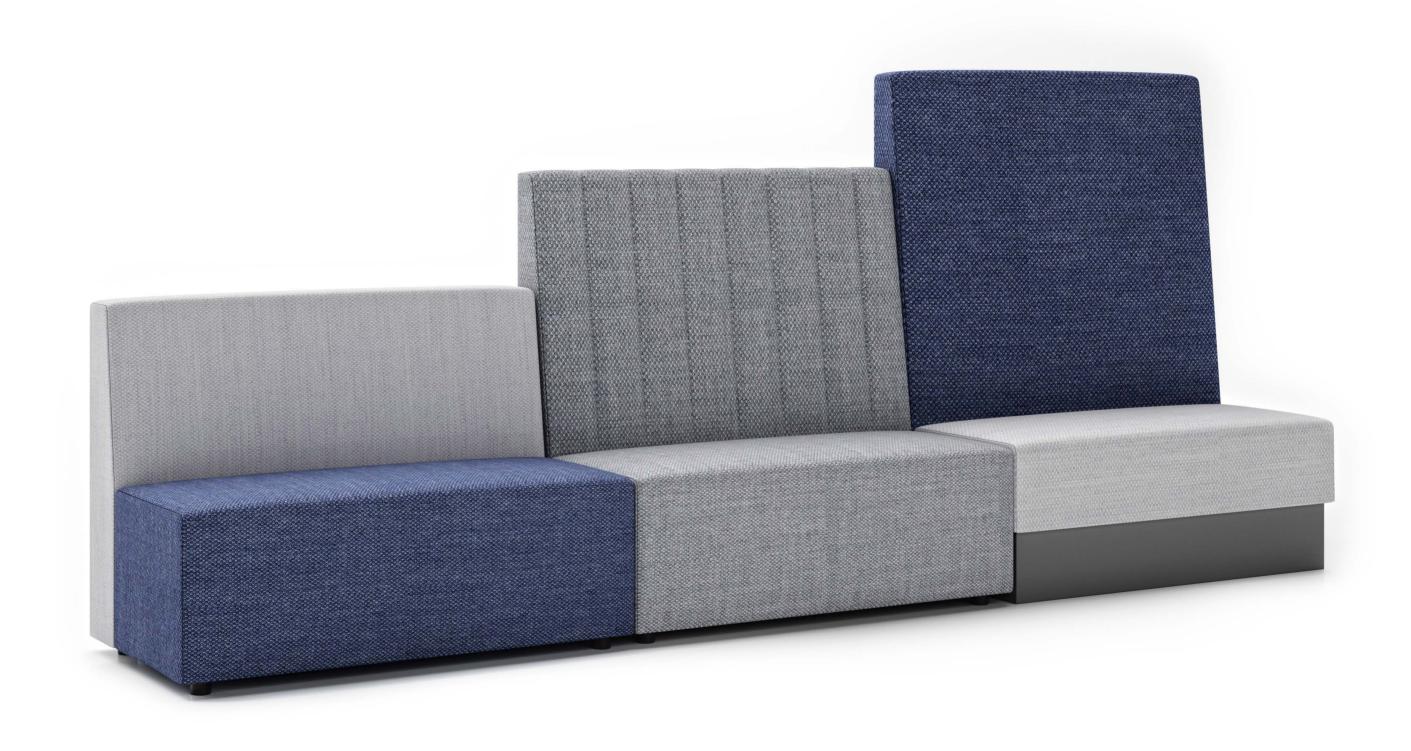

# BENNY

2020

Introducing Benny, the perfect seating solution for universities, offices, and dining areas. With its linear design, seating units can be arranged back-to-back, creating curves and angled corners. High-quality workmanship guarantees durability and longevity. Benny comes with the option of a kickboard or upholstered to the floor and a wide range of fabric materials to choose from. Power modules and different height options allow for privacy and style customization. TAKE A BREAK FROM THE NORM