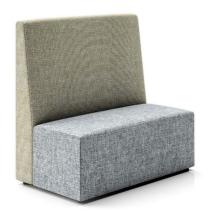

# BENNY

2020

Introducing Benny, the perfect seating solution for universities, offices, and dining areas. With its linear design, seating units can be arranged back-to-back, creating curves and angled corners. High-quality workmanship guarantees durability and longevity. Benny comes with the option of a kickboard or upholstered to the floor and a wide range of fabric materials to choose from. Power modules and different height options allow for privacy and style customization. TAKE A BREAK FROM THE NORM