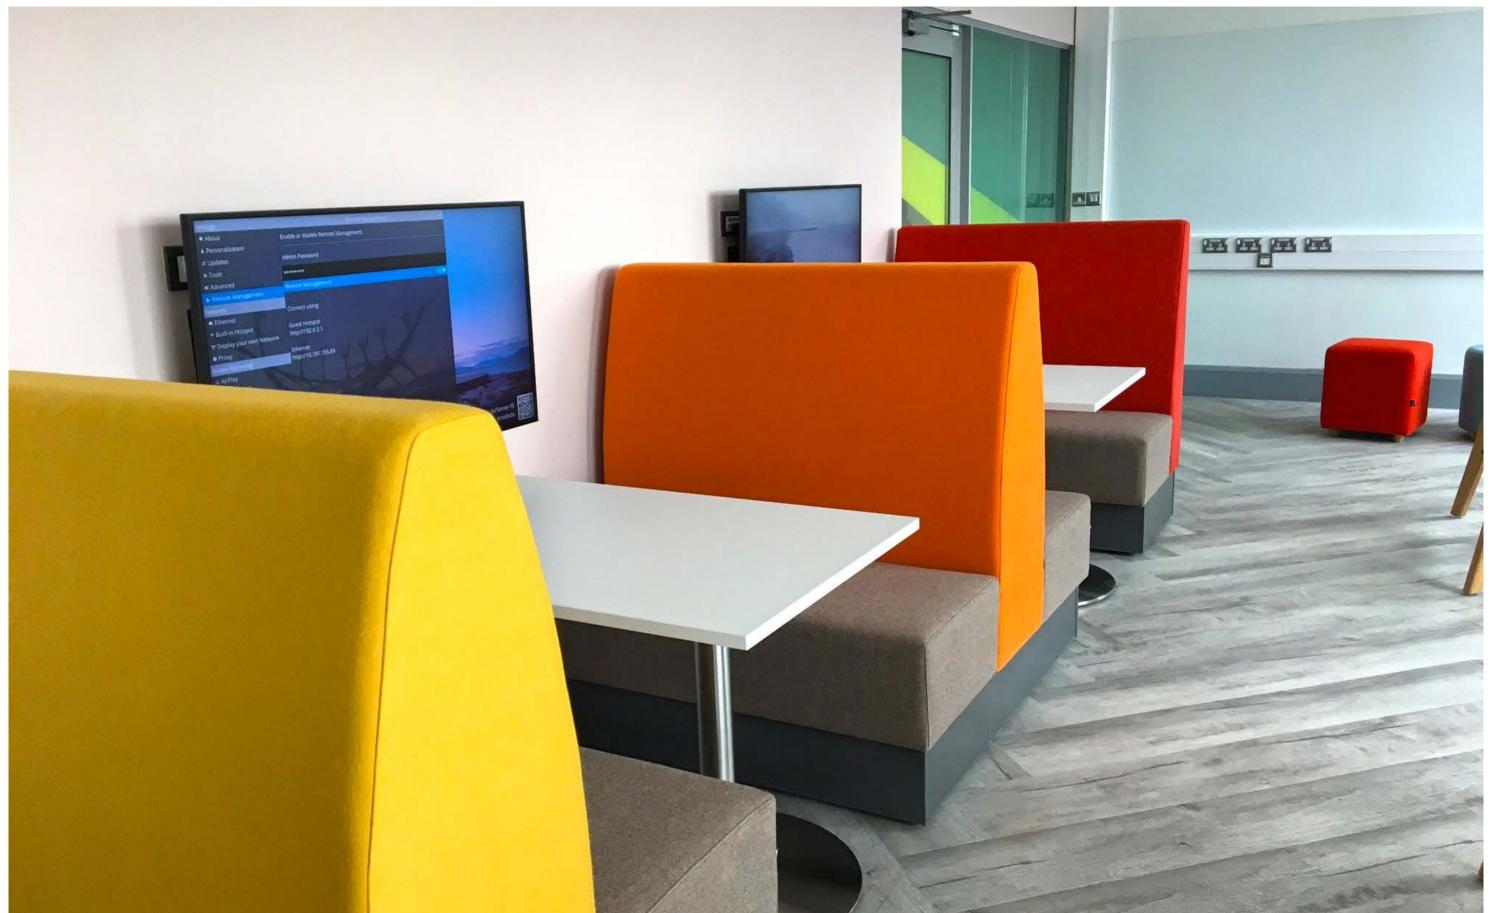

# BENNY

2020

Introducing Benny, the perfect seating solution for universities, offices, and dining areas. With its linear design, seating units can be arranged back-to-back, creating curves and angled corners. High-quality workmanship guarantees durability and longevity. Benny comes with the option of a kickboard or upholstered to the floor and a wide range of fabric materials to choose from. Power modules and different height options allow for privacy and style customization. TAKE A BREAK FROM THE NORM