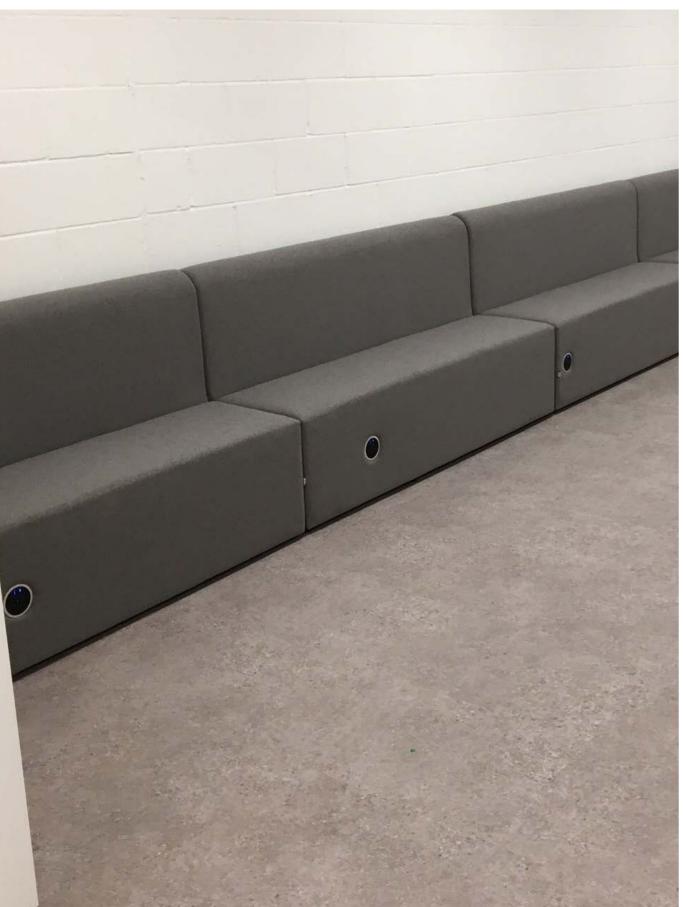

# BENNY

2020

Introducing Benny, the perfect seating solution for universities, offices, and dining areas. With its linear design, seating units can be arranged back-to-back, creating curves and angled corners. High-quality workmanship guarantees durability and longevity. Benny comes with the option of a kickboard or upholstered to the floor and a wide range of fabric materials to choose from. Power modules and different height options allow for privacy and style customization. TAKE A BREAK FROM THE NORM