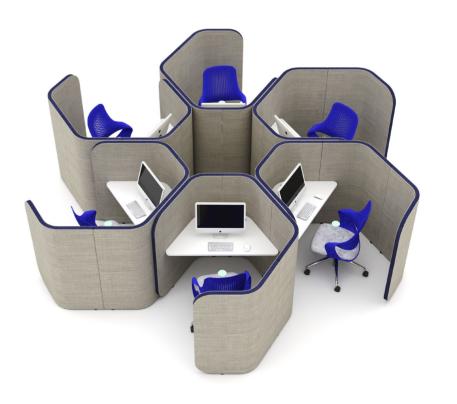

## FLEXI HEX

environments by creating individual work spaces allowing users to concentrate on the task at hand.

flexibility in creating your perfect working or learning environment. meeting or collaborative space, hot desks, dining areas or something bespoke for you.

With varying heights, shapes, colours and almost countless configurations our Flexi range work great together or as individuals and is the right choice for any project.

2020 TAKE A BREAK FROM THE NORM

## FLEXI HEX

## **FLEXI HEX**