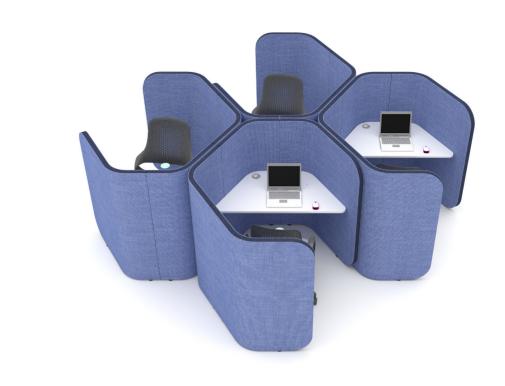

## FLEXI HEX

environments by creating individual work spaces allowing users to concentrate on the task at hand.

flexibility in creating your perfect working or learning environment. meeting or collaborative space, hot desks, dining areas or something bespoke for you.

With varying heights, shapes, colours and almost countless configurations our Flexi range work great together or as individuals and is the right choice for any project.

2020 TAKE A BREAK FROM THE NORM

## FLEXI HEX

## **FLEXI HEX**