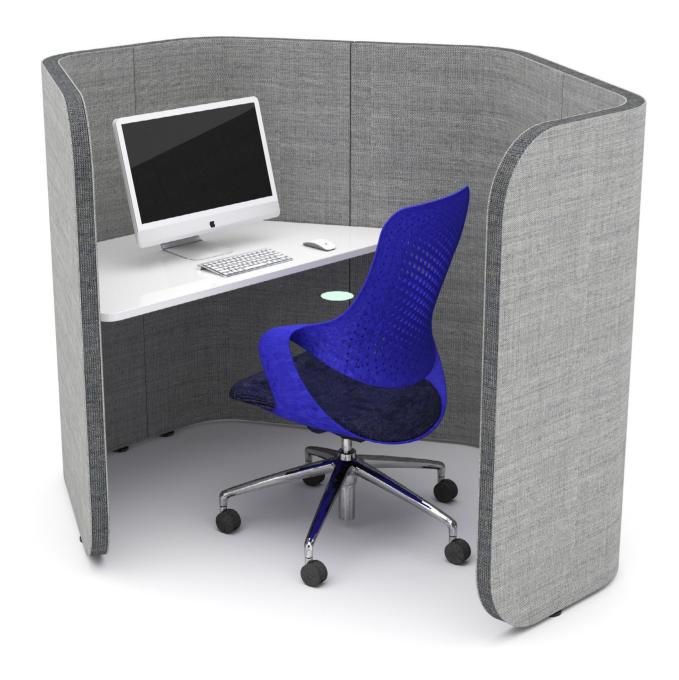

## FLEXI HEX

environments by creating individual work spaces allowing users to concentrate on the task at hand.

flexibility in creating your perfect working or learning environment. meeting or collaborative space, hot desks, dining areas or something bespoke for you.

With varying heights, shapes, colours and almost countless configurations our Flexi range work great together or as individuals and is the right choice for any project.

2020 TAKE A BREAK FROM THE NORM

## FLEXI HEX

## **FLEXI HEX**