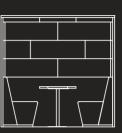

# **SESSION**

**SES 07** -750 -

\_\_\_\_2060\_\_\_\_

**SES 08** \_\_\_1400\_\_\_

**SES 09** -750 -

\_\_\_2060\_\_\_\_