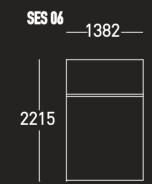

# **SESSION**

**SES 07** -750 -

\_\_\_\_2060\_\_\_\_

**SES 08** \_\_\_1400\_\_\_

**SES 09** -750 -

\_\_\_2060\_\_\_\_