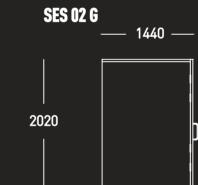

### **SES 09**

2060 -----

SES 01 G

<del>---- 2060 -----</del>

**SESSION** 

SES 01 G

**——** 2060 **——** 

**SES 02 G** 