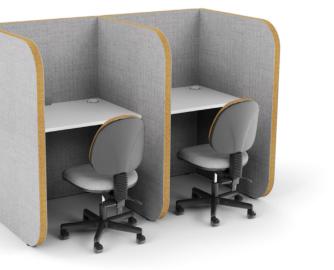

## FLEXI

Flexi is designed for the modern workplace and learning environments by creating individual work spaces allowing users to concentrate on the task at hand. Our range of beautifully designed acoustic screens provide great flexibility in

Our range of beautifully<br/>designed acoustic screens<br/>provide great flexibility in<br/>creating your perfect working or<br/>learning environment. Not only<br/>do they allow you to softly divide<br/>space but they also offer superb<br/>functionality whether you areconfigurations our<br/>work great togethe<br/>individuals and is t<br/>choice for any projection

looking to create a breakout meeting or collaborative spa hot desks, dining areas or something bespoke for you. With varying heights, shapes colours and almost countles configurations our Flexi rang work great together or at individuals and is the right