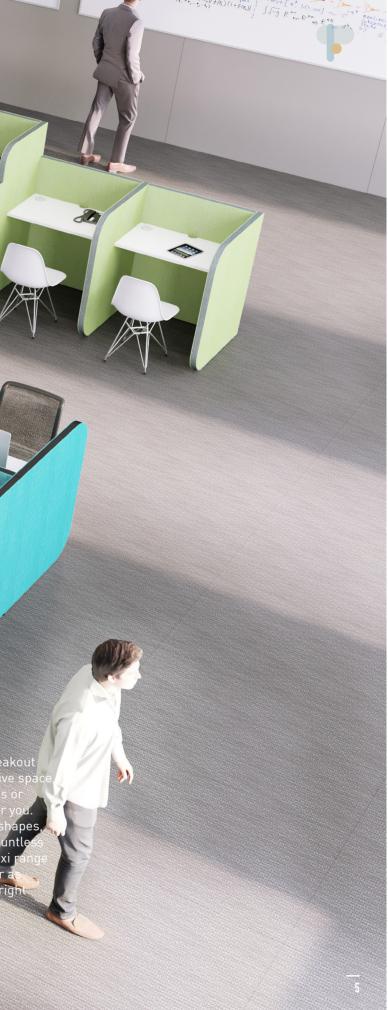

## FLEXI

Flexi is designed for the modern workplace and learning environments by creating individual work spaces allowing users to concentrate on the task at hand. Our range of beautifully designed acoustic screens provide great flexibility in

Our range of beautifully<br/>designed acoustic screens<br/>provide great flexibility in<br/>creating your perfect working or<br/>learning environment. Not only<br/>do they allow you to softly divide<br/>space but they also offer superb<br/>functionality whether you areconfigurations our<br/>work great togethe<br/>individuals and is t<br/>choice for any projection

looking to create a breakout meeting or collaborative spa hot desks, dining areas or something bespoke for you. With varying heights, shapes colours and almost countles configurations our Flexi rang work great together or at individuals and is the right