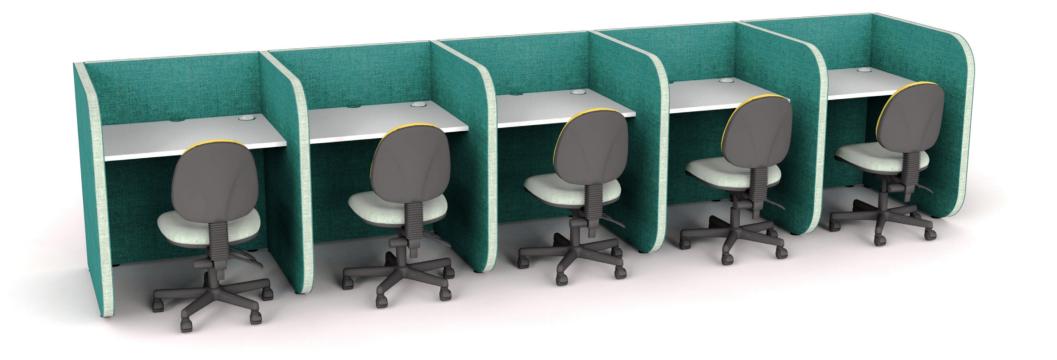

## FLEXI

Flexi is designed for the modern workplace and learning environments by creating individual work spaces allowing users to concentrate on the task at hand. Our range of beautifully designed acoustic screens provide great flexibility in

Our range of beautifully<br/>designed acoustic screens<br/>provide great flexibility in<br/>creating your perfect working or<br/>learning environment. Not only<br/>do they allow you to softly divide<br/>space but they also offer superb<br/>functionality whether you areconfigurations our<br/>work great togethe<br/>individuals and is t<br/>choice for any projection

looking to create a breakout meeting or collaborative spa hot desks, dining areas or something bespoke for you. With varying heights, shapes colours and almost countles configurations our Flexi rang work great together or at individuals and is the right