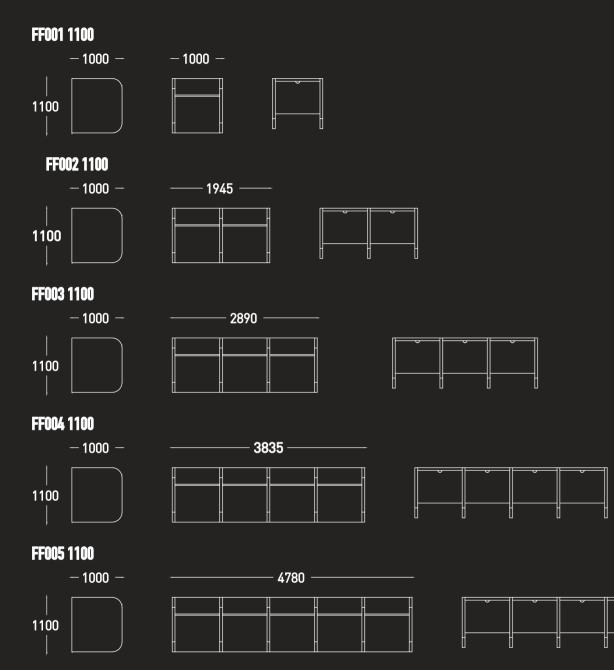

lowing users to concentrate on the task at hand. Our range of beautifully designed acoustic screens provide great flexibility in

Our range of beautifully<br/>designed acoustic screens<br/>provide great flexibility in<br/>creating your perfect working or<br/>learning environment. Not only<br/>do they allow you to softly divide<br/>space but they also offer superb<br/>functionality whether you areconfigurations our<br/>work great togethe<br/>individuals and is t<br/>choice for any projection

looking to create a breakout meeting or collaborative spa hot desks, dining areas or something bespoke for you. With varying heights, shapes colours and almost countles configurations our Flexi rang work great together or at individuals and is the right



## FLEXI FOCUS











## **FLEXI FOCUS**



## **FLEXI FOCUS**



8





## **FABRIC SPECIFICATION :**

Camira<sup>™</sup> ADVANTAGE/ X2/ SYNERGY/ BLAZER: Chieftain™ JUST COLOUR: Panaz™ ULTIMATE TOUCH.

THE FURNITURE CAN ALSO BE UPHOLSTERED IN MANY OTHER RANGES UPON REQUEST.

### WORKTOPS & LAMINATES :

AS WELL AS WITH THE FABRICS, THE FINISHES FOR THE HARDSURFACES COME IN VARIETY OF RANGES AND COLOURS. THE MOST RECOMMENDED PRODUCERS ARE:

Altofina™ / Abet™/ Egger™/ Formica™ & Kronospan™

METAL LEGS & TABLE BASES :

THE METAL PARTS OF THE FURNITURE COME IN DIFFERENT FINISHES, AS:

STAINLESS STEEL; CHROME; RAL COLOURS (UPON REQUEST)

#### WARRANTY :

5 YEAR - NORMAL FAIR WEAR & TEAR. THIS INCLUDES THE STRUCTURE AND FOAM/PADDING MATERIALS. FABRICS COVERED BY FABRIC MANUFACTURERS' WARRANTY, USUALLY 5 YEARS, DEPENDANT ON FABRIC CHOICE