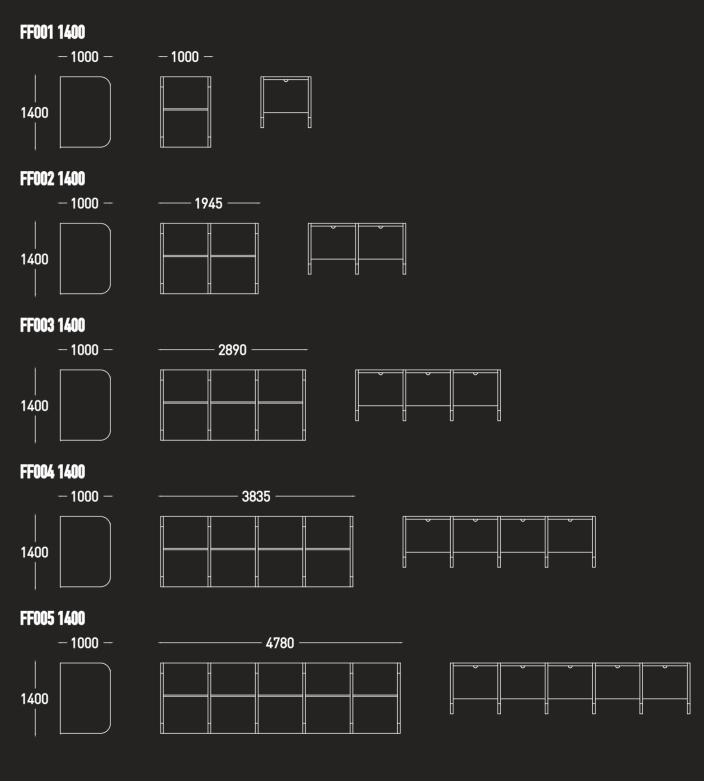

trate on the task at hand. Our range of beautifully designed acoustic screens provide great flexibility in

Our range of beautifully<br/>designed acoustic screens<br/>provide great flexibility in<br/>creating your perfect working or<br/>learning environment. Not only<br/>do they allow you to softly divide<br/>space but they also offer superb<br/>functionality whether you areconfigurations our<br/>work great togethe<br/>individuals and is t<br/>choice for any projection

looking to create a breakout meeting or collaborative spa hot desks, dining areas or something bespoke for you. With varying heights, shapes colours and almost countles configurations our Flexi rang work great together or at individuals and is the right



## FLEXI FOCUS











## **FLEXI FOCUS**



## **FLEXI FOCUS**



8





## **FABRIC SPECIFICATION :**

Camira<sup>™</sup> ADVANTAGE/ X2/ SYNERGY/ BLAZER: Chieftain™ JUST COLOUR: Panaz™ ULTIMATE TOUCH.

THE FURNITURE CAN ALSO BE UPHOLSTERED IN MANY OTHER RANGES UPON REQUEST.

### WORKTOPS & LAMINATES :

AS WELL AS WITH THE FABRICS, THE FINISHES FOR THE HARDSURFACES COME IN VARIETY OF RANGES AND COLOURS. THE MOST RECOMMENDED PRODUCERS ARE:

Altofina™ / Abet™/ Egger™/ Formica™ & Kronospan™

METAL LEGS & TABLE BASES :

THE METAL PARTS OF THE FURNITURE COME IN DIFFERENT FINISHES, AS:

STAINLESS STEEL; CHROME; RAL COLOURS (UPON REQUEST)

#### WARRANTY :

5 YEAR - NORMAL FAIR WEAR & TEAR. THIS INCLUDES THE STRUCTURE AND FOAM/PADDING MATERIALS. FABRICS COVERED BY FABRIC MANUFACTURERS' WARRANTY, USUALLY 5 YEARS, DEPENDANT ON FABRIC CHOICE.

EXPECTED LIFE CYCLE