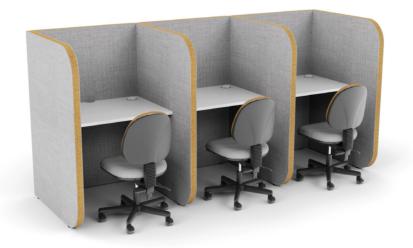

## FLEXI

Flexi is designed for the modern workplace and learning environments by creating individual work spaces allowing users to concentrate on the task at hand. Our range of beautifully designed acoustic screens provide great flexibility in

Our range of beautifully<br/>designed acoustic screens<br/>provide great flexibility in<br/>creating your perfect working or<br/>learning environment. Not only<br/>do they allow you to softly divide<br/>space but they also offer superb<br/>functionality whether you areconfigurations our<br/>work great togethe<br/>individuals and is t<br/>choice for any projection

looking to create a breakout meeting or collaborative spa hot desks, dining areas or something bespoke for you. With varying heights, shapes colours and almost countles configurations our Flexi rang work great together or at individuals and is the right