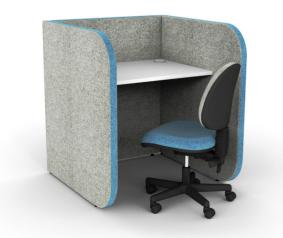

## FLEXI

Flexi is designed for the modern workplace and learning environments by creating individual work spaces allowing users to concentrate on the task at hand. Our range of beautifully designed acoustic screens provide great flexibility in

Our range of beautifully<br/>designed acoustic screens<br/>provide great flexibility in<br/>creating your perfect working or<br/>learning environment. Not only<br/>do they allow you to softly divide<br/>space but they also offer superb<br/>functionality whether you areconfigurations our<br/>work great togethe<br/>individuals and is t<br/>choice for any projection

looking to create a breakout meeting or collaborative spa hot desks, dining areas or something bespoke for you. With varying heights, shapes colours and almost countles configurations our Flexi rang work great together or at individuals and is the right