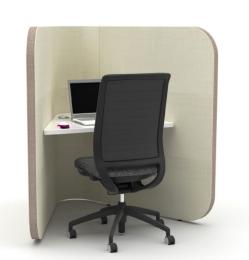

### FLEXI M W

Flexi is designed for the modern workplace and learning environments by creating individual work spaces allowing users to concentrate on the task at hand.

Our range of beautifully designed acoustic screens provide great flexibility in creating your perfect working or learning environment. Not only do they allow you to softly divide space but they also offer superb functionality whether you are looking to create a breakout meeting or collaborative space, hot desks, dining areas or something

With varying heights, shapes, colours and almost countless configurations our Flexi range work great together or as individuals and is the right choice for any