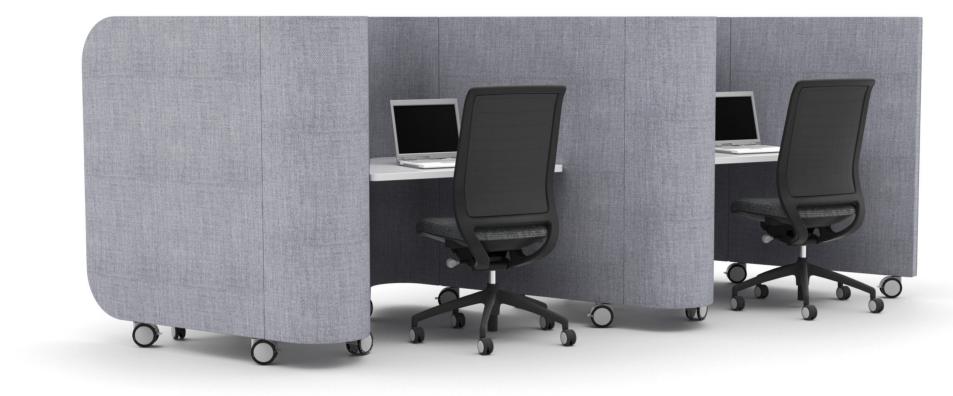

### FLEXI M W

Flexi is designed for the modern workplace and learning environments by creating individual work spaces allowing users to concentrate on the task at hand.

Our range of beautifully designed acoustic screens provide great flexibility in creating your perfect working or learning environment. Not only do they allow you to softly divide space but they also offer superb functionality whether you are looking to create a breakout meeting or collaborative space, hot desks, dining areas or something

With varying heights, shapes, colours and almost countless configurations our Flexi range work great together or as individuals and is the right choice for any