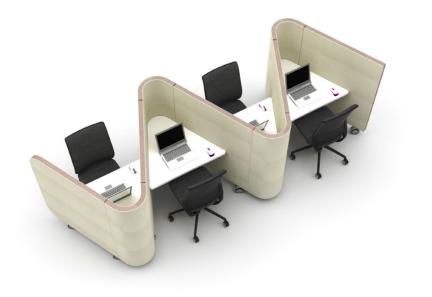

### FLEXI M W

Flexi is designed for the modern workplace and learning environments by creating individual work spaces allowing users to concentrate on the task at hand.

Our range of beautifully designed acoustic screens provide great flexibility in creating your perfect working or learning environment. Not only do they allow you to softly divide space but they also offer superb functionality whether you are looking to create a breakout meeting or collaborative space, hot desks, dining areas or something

With varying heights, shapes, colours and almost countless configurations our Flexi range work great together or as individuals and is the right choice for any