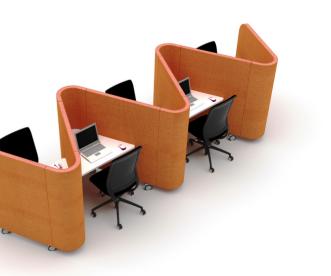

### FLEXI M W

Flexi is designed for the modern workplace and learning environments by creating individual work spaces allowing users to concentrate on the task at hand.

Our range of beautifully designed acoustic screens provide great flexibility in creating your perfect working or learning environment. Not only do they allow you to softly divide space but they also offer superb functionality whether you are looking to create a breakout meeting or collaborative space, hot desks, dining areas or something

With varying heights, shapes, colours and almost countless configurations our Flexi range work great together or as individuals and is the right choice for any