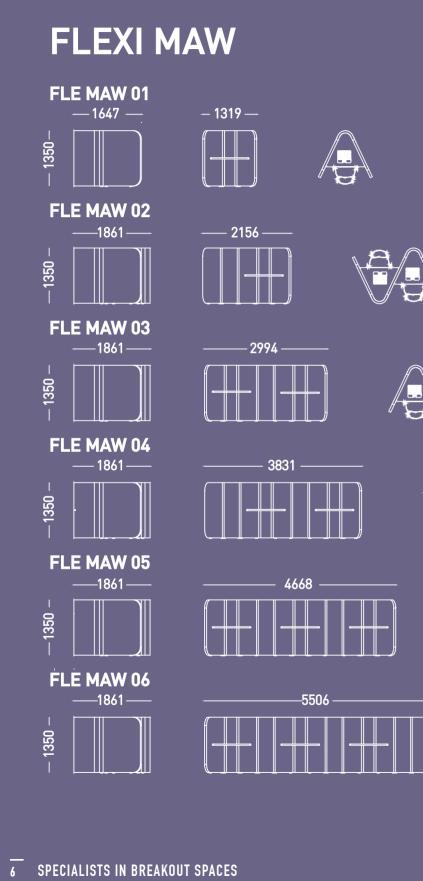

### FLEXI M W

Flexi is designed for the modern workplace and learning environments by creating individual work spaces allowing users to concentrate on the task at hand.

Our range of beautifully designed acoustic screens provide great flexibility in creating your perfect working or learning environment. Not only do they allow you to softly divide space but they also offer superb functionality whether you are looking to create a breakout meeting or collaborative space, hot desks, dining areas or something

With varying heights, shapes, colours and almost countless configurations our Flexi range work great together or as individuals and is the right choice for any