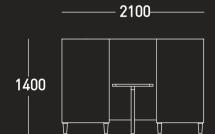

6

**— 700** —



**- 600 -**





### **STE 007**





—— 1200 ——





### STE 008

**— 700 —** 









\_\_ 13

## STE 009

**— 700 —** 



**— 700 —** 







## **— 700 —**



STE 011 
$$-700-$$



















## **STREAM**

## STE 014

**— 700 —** 







STE 015 — 700 —







**STE 016**- 700 -













## STE 022

**-700**-



\_\_\_\_\_1800\_\_\_\_\_





## STE 023

**-700**-



**-700**-





## STE 024

**-700**-



**-700**-





## **STREAM**

## STE 025

**-700**-



**-700**-





## **STE 026**

**– 700**–



**—800**—





## STE 027

**- 700-**







## STE 025

**-700**-



**-700**-





STE 026



**—800**—





STE 027

**-700**-







## STREAM

STE 031

**-700**-



\_\_\_\_\_ 1900\_\_\_\_\_





STE 032

**- 700**-



\_\_\_\_\_ 2000—





## STE 033









## STE 034



– **2100**–

\_\_\_\_1400\_\_\_\_





## STE 035



- 2100—

\_\_\_\_\_ 2000—





20

### FABRIC SPECIFICATION:

WE PROVIDE THE FURNITURE UPHOLSTERED IN VARIETY OF FABRICS AVAILABLE. THE MOST COMMON USED RANGES ARE: Camira™ ADVANTAGE/ X2/ SYNERGY/ BLAZER:

Chieftain™ JUST COLOUR;

Panaz™ ULTIMATE TOUCH.

THE FURNITURE CAN ALSO BE UPHOLSTERED IN MANY OTHER RANGES UPON REQUEST.

### **WORKTOPS & LAMINATES:**

AS WELL AS WITH THE FABRICS, THE FINISHES FOR THE HARDSURFACES COME IN VARIETY OF RANGES AND COLOURS. THE MOST RECOMMENDED PRODUCERS ARE:

Altofina™ / Abet™/ Egger™/ Formica™ & Kronospan™

## **METAL LEGS & TABLE BASES:**

THE METAL PARTS OF THE FURNITURE COME IN DIFFERENT FINISHES. AS:

STAINLESS STEEL; CHROME; RAL COLOURS (UPON REQUEST)

### WARRANTY:

5 YEAR -