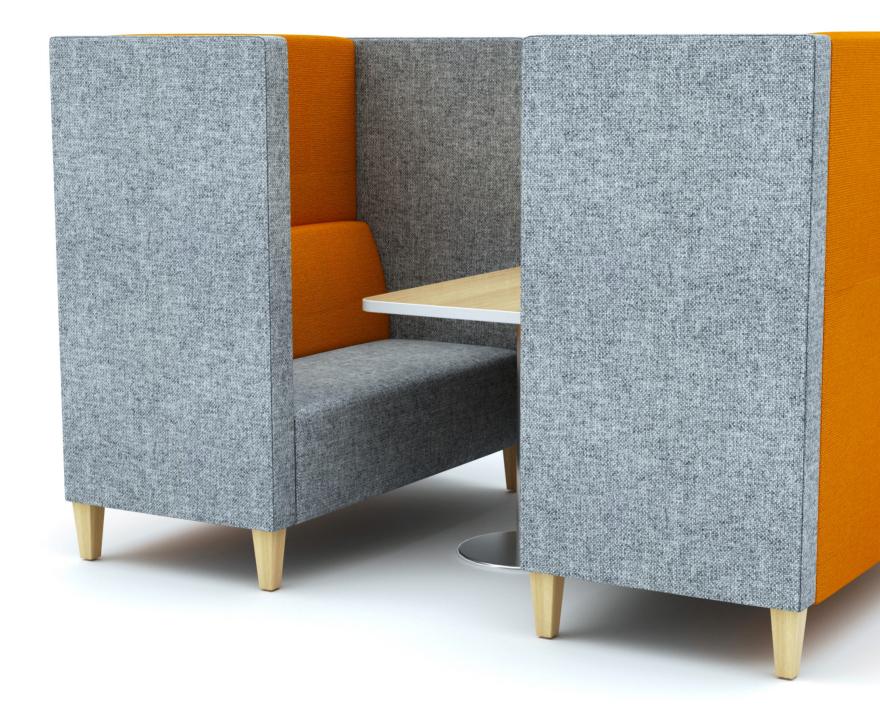

We are 2020 Furniture, we are break from the norm.

of every project. power and connectivity.

TAKE A BREAK FROM-L

2020

Our entry level soft seating range Stream is as easy on the eye as it is on your budget strings. With Booth's, Benches, sofa's, chairs and modular component options all working together in unison, this great little range enables you to configure it to meet the demands.

Also available in 2, 4 and 6 booths to give you some informal breakout meeting space and is available with wooden or chrome legs as standard and option to add:

SPECIALISTS IN BREAKOUT SPACES

TAKE A BREAK FROM THE NORM