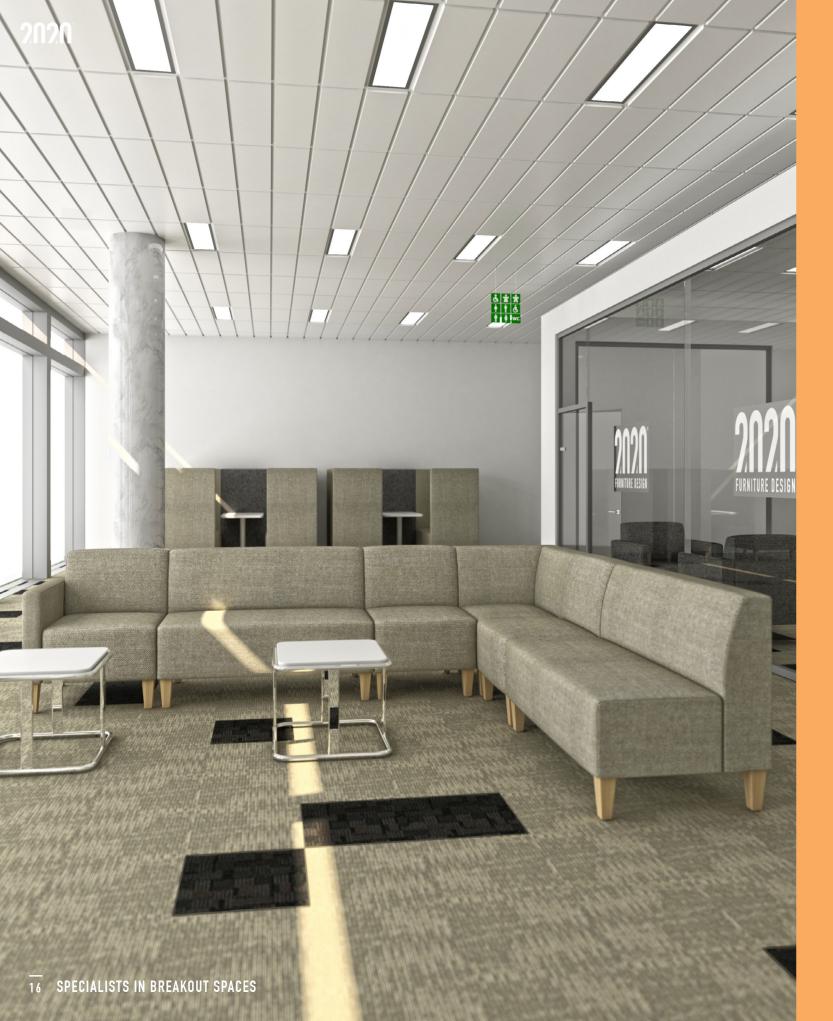

ducts. Value for money products that bring spaces to life. We lead the way in understanding the breakout and collaborative working space, and work with our dealer partners to bring spaces to life.

We are 2020 Furniture, we are break from the norm.

of every project. power and connectivity.

TAKE A BREAK FROM-L

2020





Our entry level soft seating range Stream is as easy on the eye as it is on your budget strings. With Booth's, Benches, sofa's, chairs and modular component options all working together in unison, this great little range enables you to configure it to meet the demands.

Also available in 2, 4 and 6 booths to give you some informal breakout meeting space and is available with wooden or chrome legs as standard and option to add:

SPECIALISTS IN BREAKOUT SPACES















TAKE A BREAK FROM THE NORM

# TAKE A BEEAK FROM THE NORM



SPECIALISTS IN BREAKOUT SPACES 17











# STREAM



TAKE A BREAK FROM THE NORM

STREAM

STE 006

STE 007

STE 008

STE 009













STREAM

















STREAM

# STREAM





SPECIALISTS IN BREAKOUT SPACES 27

# STREAM



TAKE A BREAK FROM THE NORM













#### **CARE INSTRUCTIONS**

#### **General Maintenance:**

Vacuum regularly to remove dust and grit. Clean spills and stains quickly to prevent them setting in If being used in a spill/stain-prone area specify a stain repellent finish.

For appearance retention we recommend regular professional cleaning to give your furniture a longer life.

#### Natural Fabrics:

In addition to regular vacuuming, wool and other natural fibres can usually be cleaned using bran