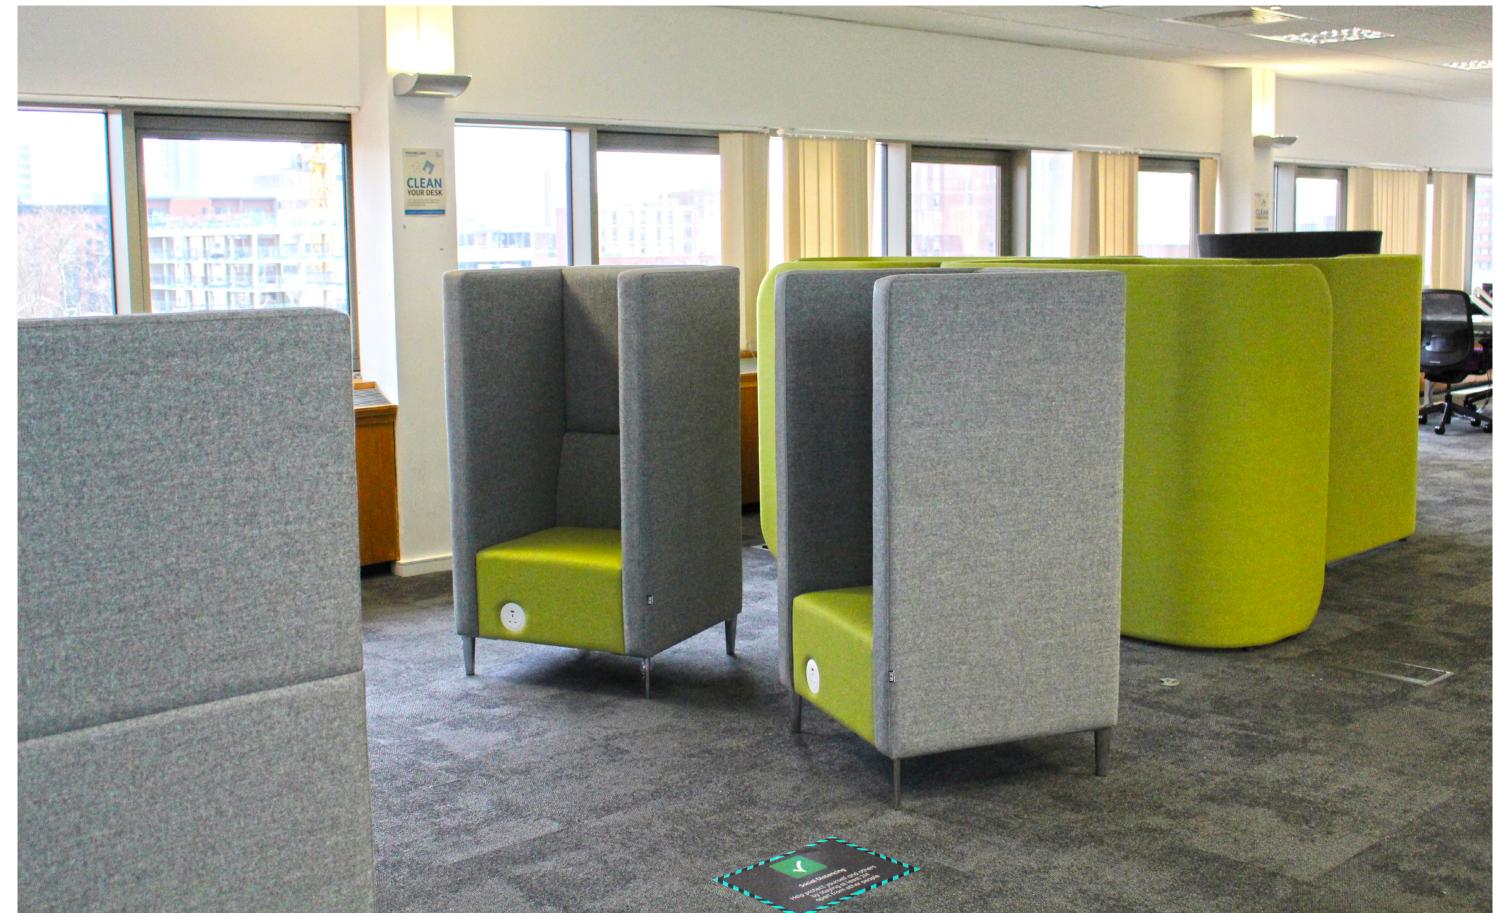

# STREAM

TAKE A BREAK FROM THE NORM

STREAM

STE 006

STE 007

STE 008

STE 009

STREAM

STREAM

# STREAM

SPECIALISTS IN BREAKOUT SPACES 27