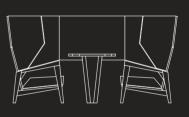

2

modern look.

The deep seat and back has been built allowing the seat and back to draw you in to maximize comfortability.

The outside backs and under seat can be made up from either laminate or upholstery. The solid timber arms can be completely solid or with upholstery.

booth which looks very contemporary and pleasing to the eye.