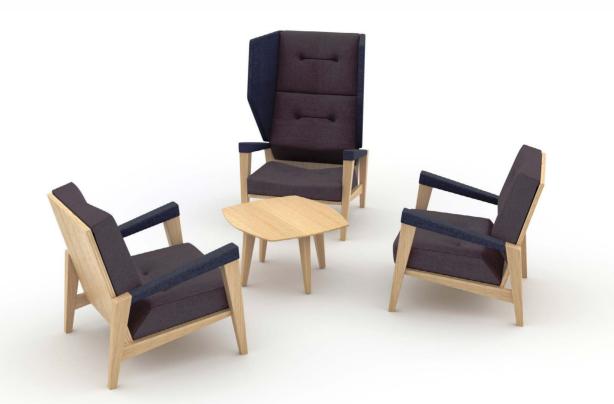

2

modern look.

The deep seat and back has been built allowing the seat and back to draw you in to maximize comfortability.

The outside backs and under seat can be made up from either laminate or upholstery. The solid timber arms can be completely solid or with upholstery.

# -

SHARD

6