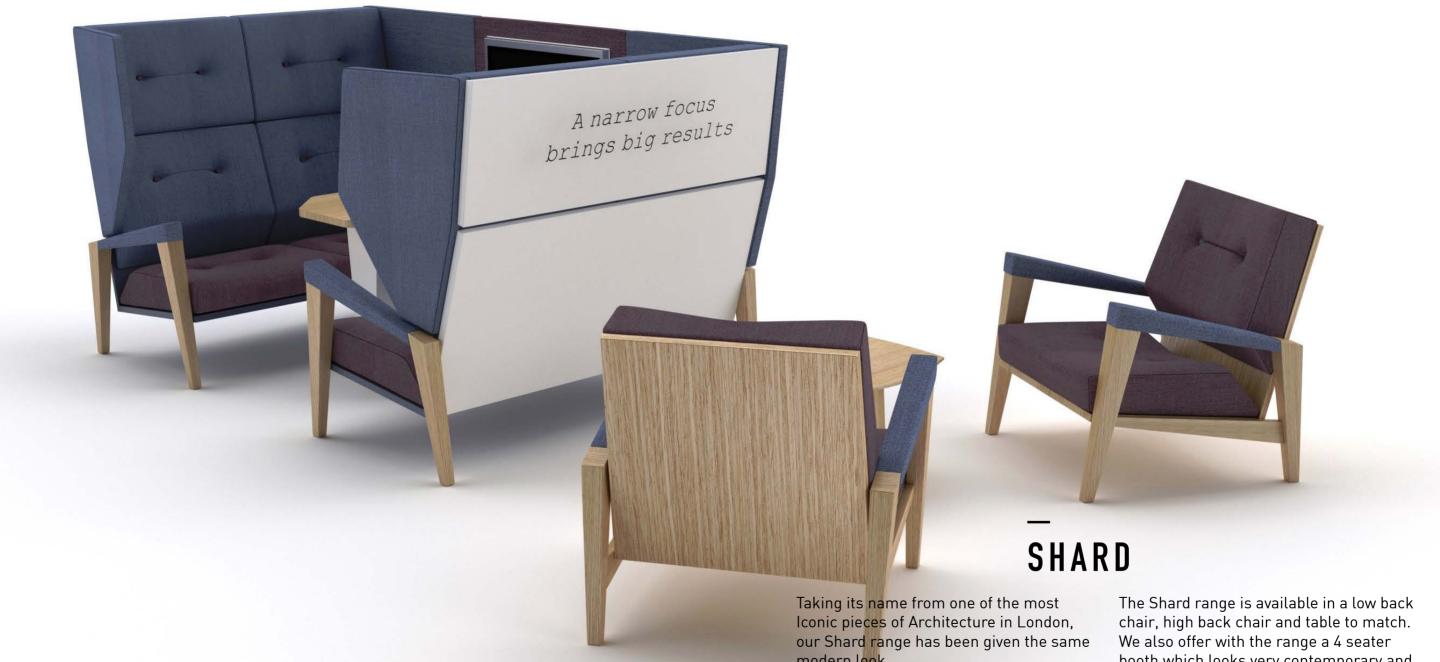

2

modern look.

The deep seat and back has been built allowing the seat and back to draw you in to maximize comfortability.

The outside backs and under seat can be made up from either laminate or upholstery. The solid timber arms can be completely solid or with upholstery.

booth which looks very contemporary and pleasing to the eye.

# -

SHARD

6