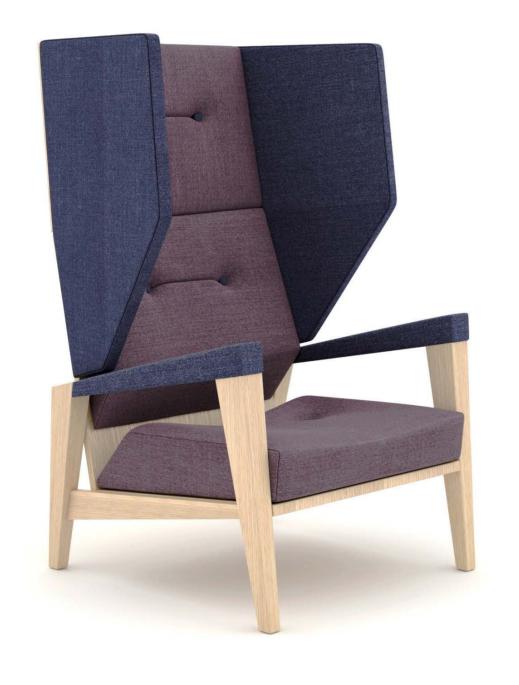

2

modern look.

The deep seat and back has been built allowing the seat and back to draw you in to maximize comfortability.

The outside backs and under seat can be made up from either laminate or upholstery. The solid timber arms can be completely solid or with upholstery.

# -

SHARD

6