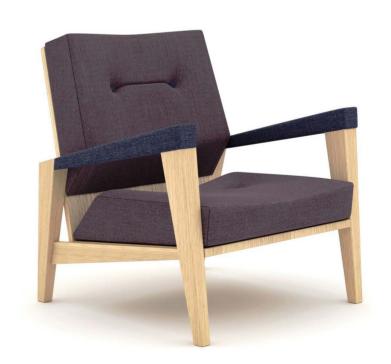

2

modern look.

The deep seat and back has been built allowing the seat and back to draw you in to maximize comfortability.

The outside backs and under seat can be made up from either laminate or upholstery. The solid timber arms can be completely solid or with upholstery.

# -

SHARD

6