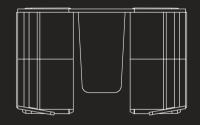

2

modern look.

The deep seat and back has been built allowing the seat and back to draw you in to maximize comfortability.

The outside backs and under seat can be made up from either laminate or upholstery. The solid timber arms can be completely solid or with upholstery.

booth which looks very contemporary and pleasing to the eye.