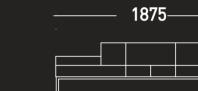

### SAV 002 L

650

| <br> | <br>187 | ′5 – | , |  |
|------|---------|------|---|--|
|      |         |      |   |  |
|      |         |      |   |  |