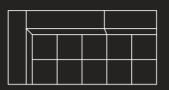

### SAV 002 R

| - |  |  |  |  |  |
|---|--|--|--|--|--|
|   |  |  |  |  |  |
|   |  |  |  |  |  |
|   |  |  |  |  |  |
|   |  |  |  |  |  |

### SAV 002 L

650

| <br> | <br>187 | ′5 – | , |  |
|------|---------|------|---|--|
|      |         |      |   |  |
|      |         |      |   |  |