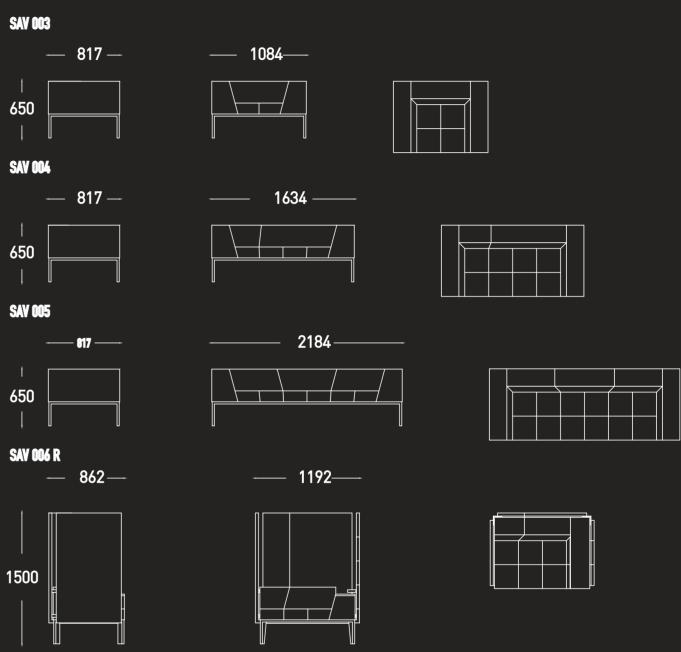

## SAVANNAH

LEFT AND RIGHT UNIT THAT CAN LINK TOGETHER TO FORM A SOFA AND CORNER UNIT, IT ALSO HAS A LEFT AND RIGHT UNIT WITH A TABLE FOR A LAMP ADN USB/AC CONNECTION. SUITABLE AREAS FOR THE SAVANNAH WOULD BE CORPORATE OFFICE **RECEPTIONS, EXECUTIVE MEETING** AREAS, HOSPITALITY ENVIRONMENTS AND UNIVERSITIES.