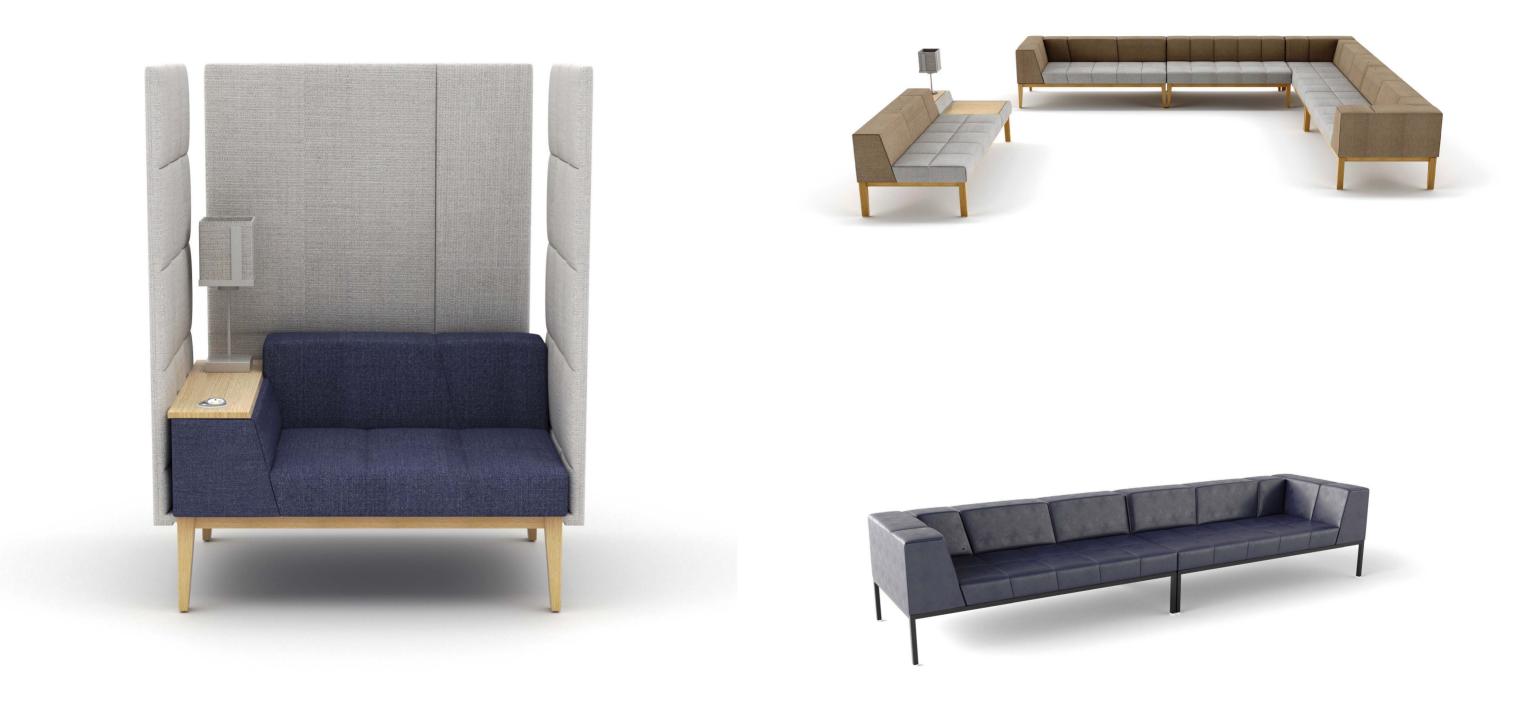

NAMED AFTER THE SQUARES OF SAVANNAH, THE SAVANNAH RANGE HAS A STRIKING DESIGN CREATED WITH A SOFT FEEL AND LOOK MAKING IT A VERY COMFORTABLE PRODUCT SHOWING A HIGH LEVEL OF CRAFSTMANSHIP IN OUR SEWING DETAIL IN THE SAVANNAH SQUARE FLUTES REPRESENTING THE QUALITY THAT 2020 FURNITURE DESIGN HAS TO OFFER. THE SAVANNAH COLLECTION OFFERS A

## SAVANNAH

LEFT AND RIGHT UNIT THAT CAN LINK TOGETHER TO FORM A SOFA AND CORNER UNIT, IT ALSO HAS A LEFT AND RIGHT UNIT WITH A TABLE FOR A LAMP ADN USB/AC CONNECTION. SUITABLE AREAS FOR THE SAVANNAH WOULD BE CORPORATE OFFICE **RECEPTIONS, EXECUTIVE MEETING** AREAS, HOSPITALITY ENVIRONMENTS AND UNIVERSITIES.