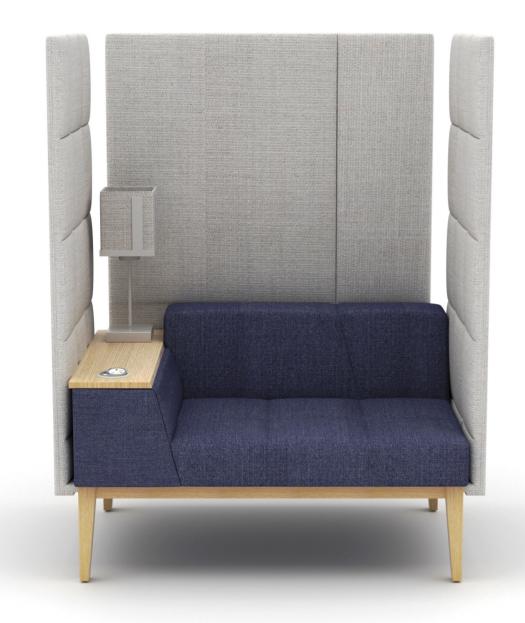

# 2020 MADE IN THE UK

WE ARE PROUD TO BE DESIGN LED, UK FURNITURE MANUFACTURERS. SPECIALISING IN SOFT SEATING, ACOUSTIC SCREENS, MODULAR SYSTEMS, DINING AND LAMINATED FURNITURE PERFECT FOR ENHANCING ANY ENVIRONMENT.

FORMED IN 2012 AND USING THE LATEST CNC TECHNOLOGY, IN-HOUSE DESIGNERS AND HIGHLY SKILLED CRAFTSMAN AND ENGINEERS WE HAVE THE KNOWLEDGE, UNDERSTANDING AND VISION IN DEVELOPING BEAUTIFUL RANGES OF HIGH QUALITY FURNITURE.

WE ALSO CREATE LONG LASTING RELATIONSHIPS WITH OUR DEALER PARTNERS AND ARE EXTREMELY FLEXIBLE IN OUR APPROACH PRODUCING AN ARRAY OF MADE TO MEASURE ITEMS AND COMPLETELY BESPOKE PIECES TO MEET THE NEEDS OF ANY PROJECT.

2



# -

# SAVANNAH







0











# SAVANNAH

### **SAV 001 R**











### SAV 001 L







#### **SAV 002 R**

**———** 1875———







#### **SAV 002 L**







# SAVANNAH

#### SAV 003

— **817** —









**SAV 004** 







**SAV 005** 









# SAVANNAH

#### **SAV 006 R**



**—** 917 —







#### **SAV 007**

— 817 —

— 825 —







#### **SAV 008**

— 817 —

**——** 1375 ——







### **FABRIC SPECIFICATION:**

WE PROVIDE THE FURNITURE UPHOLSTERED IN VARIETY OF FABRICS AVAILABLE. THE MOST COMMON USED RANGES ARE:

Camira™ ADVANTAGE/ X2/ SYNERGY/ BLAZER;

Chieftain™ JUST COLOUR;

Panaz™ ULTIMATE TOUCH.

THE FURNITURE CAN ALSO BE UPHOLSTERED IN MANY OTHER RANGES UPON REQUEST.

### **WORKTOPS & LAMINATES:**

AS WELL AS WITH THE FABRICS, THE FINISHES FOR THE HARDSURFACES COME IN VARIETY OF RANGE