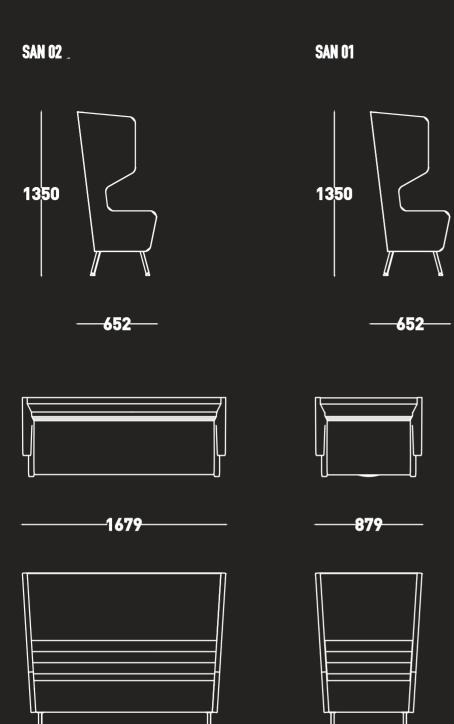

# 2020 MADE IN THE UK

WE ARE PROUD TO BE DESIGN LED, UK FURNITURE MANUFACTURERS. SPECIALISING IN SOFT SEATING, ACOUSTIC SCREENS, MODULAR SYSTEMS, DINING AND LAMINATED FURNITURE PERFECT FOR ENHANCING ANY ENVIRONMENT.

FORMED IN 2012 AND USING THE LATEST CNC TECHNOLOGY, IN-HOUSE DESIGNERS AND HIGHLY SKILLED CRAFTSMAN AND ENGINEERS WE HAVE THE KNOWLEDGE, UNDERSTANDING AND VISION IN DEVELOPING BEAUTIFUL RANGES OF HIGH QUALITY FURNITURE.

WE ALSO CREATE LONG LASTING RELATIONSHIPS WITH OUR DEALER PARTNERS AND ARE EXTREMELY FLEXIBLE IN OUR APPROACH PRODUCING AN ARRAY OF MADE TO MEASURE ITEMS AND COMPLETELY BESPOKE PIECES TO MEET THE NEEDS OF ANY PROJECT.

2



SALOON







ç

### FABRIC SPECIFICATION:

WE PROVIDE THE FURNITURE UPHOLSTERED IN VARIETY OF FABRICS AVAILABLE. THE MOST COMMON USED RANGES ARE: Camira™ ADVANTAGE/ X2/ SYNERGY/ BLAZER:

Chieftain™ JUST COLOUR;

Panaz™ ULTIMATE TOUCH.

THE FURNITURE CAN ALSO BE UPHOLSTERED IN MANY OTHER RANGES UPON REQUEST.

### **WORKTOPS & LAMINATES:**

AS WELL AS WITH THE FABRICS, THE FINISHES FOR THE HARDSURFACES COME IN VARIETY OF RANGES AND COLOURS. THE MOST RECOMMENDED PRODUCERS ARE:

Altofina™ / Abet™/ Egger™/ Formica™ & Kronospan™

### **METAL LEGS & TABLE BASES:**

THE METAL PARTS OF THE FURNITURE COME IN DIFFERENT FINISHES. AS:

STAINLESS STEEL; CHROME; RAL COLOURS (UPON REQUEST)

### WARRANTY:

5 YEAR - NORMAL FAIR WEAR & TEAR.

THIS INCLUDES THE STRUCTURE AND FOAM/PADDING MATERIALS.

FABRICS COVERED BY F