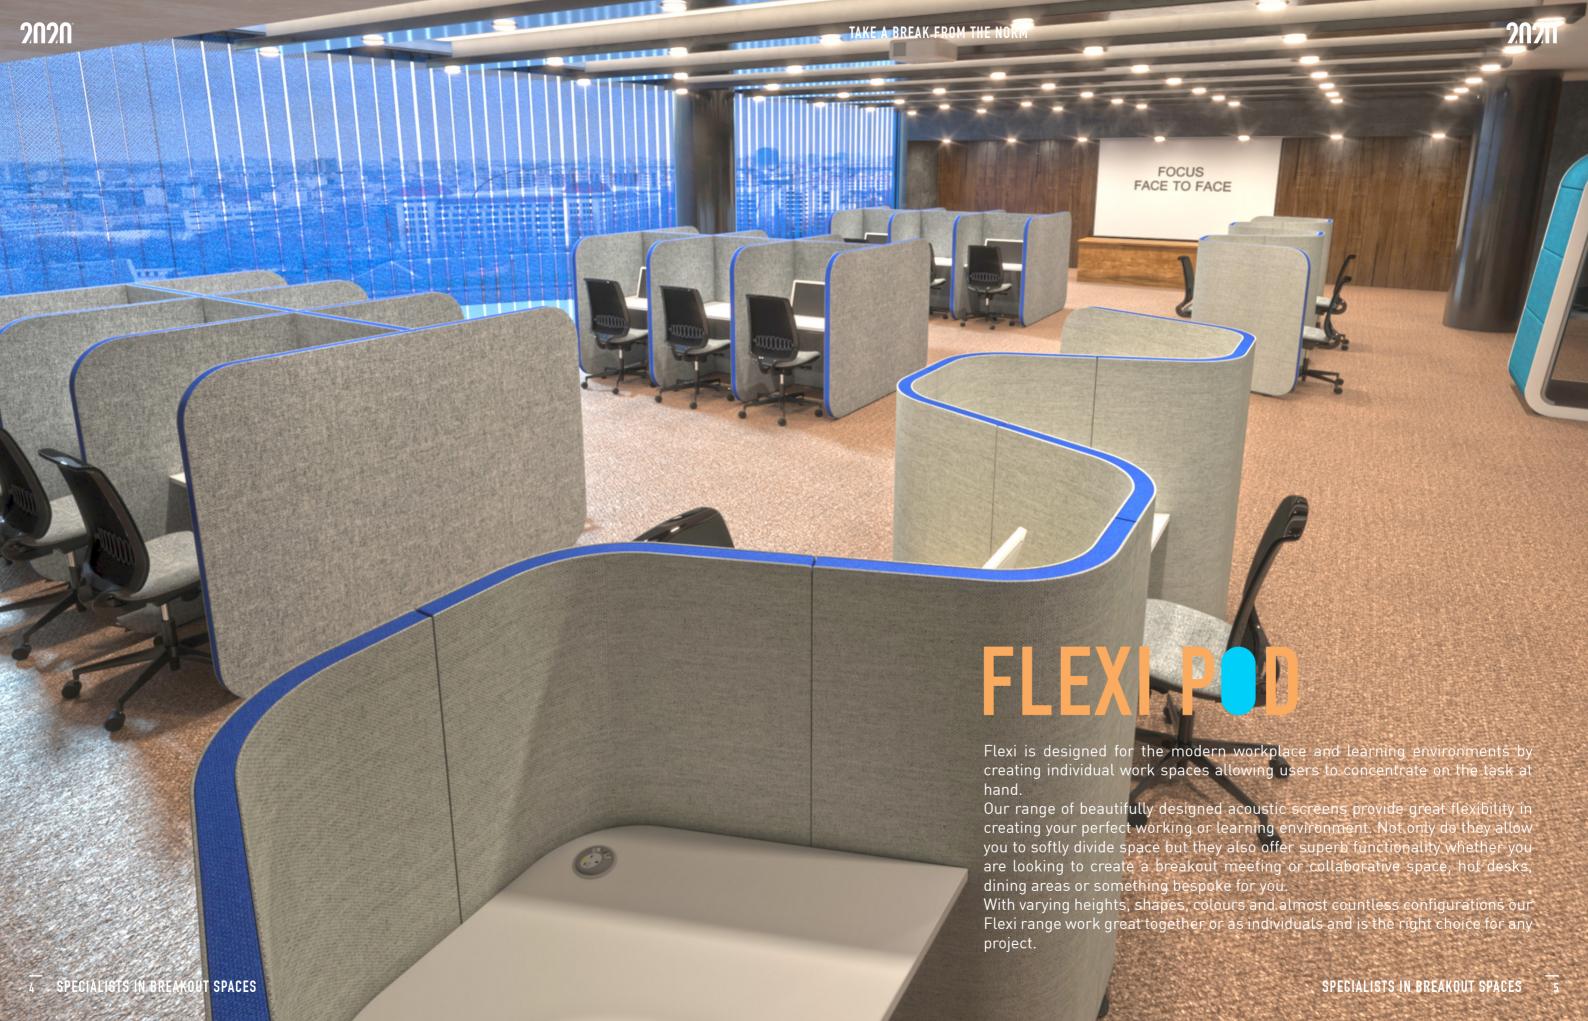

FLEXI POD

# SPECIALISTS IN BREAKOUT SPACES

### CRAFTSMANSHIP AND ENGINEERING ARE AT OUR HEART. WE MAKE THINGS THAT WORK, AND MANUFACTURE INTERESTING AND ENGAGING SOLUTIONS FOR EVERY BREAKOUT SPACE.

We are design led, blending function with form in a creative and stylish way. Our processes ensure consistency, and our innovative use of the latest CNC technology, ensures quality and reliability. We have been doing this for a long time, with an established team of craftsmen. We know how to design and manufacture, quality soft seating products. Value for money products that bring spaces to life. We lead the way in understanding the breakout and collaborative working space, and work with our dealer partners to bring spaces to life.

We are 2020 Furniture, we are break from the norm.















2020

### FLEXI POD 1100H

### FLE P11 01







### FLE P11 02







### FLE P11 03







### FLE P11 04







### FLE P11 05







### FLEXI POD 1350H

### FLE P13 01







### FLE P13 02







### FLE P13 03







### FLE P13 04







### FLE P13 05







TAKE A BREAK FROM THE NORM

### FABRIC SPECIFICATION:

WE PROVIDE THE FURNITURE UPHOLSTERED IN VARIETY OF FABRICS AVAILABLE. THE MOST COMMON USED RANGES ARE: Camira™ ADVANTAGE/ X2/ SYNERGY/ BLAZER:

Chieftain™ JUST COLOUR:

Panaz™ ULTIMATE TOUCH.

THE FURNITURE CAN ALSO BE UPHOLSTERED IN MANY OTHER RANGES UPON REQUEST.

### **WORKTOPS & LAMINATES:**

AS WELL AS WITH THE FABRICS. THE FINISHES FOR THE HARDSURFACES COME IN VARIETY OF RANGES AND COLOURS. THE MOST RECOMMENDED PRODUCERS ARE:

Altofina™ / Abet™/ Egger™/