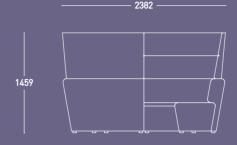

## **N-ALLY**

NAL 18

—— 834 ——

NAL 20

\_\_\_\_\_\_ 1829 \_\_\_\_\_

- 2427 –

- 2400 -

NAL 21