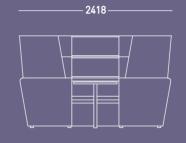

## **N-ALLY**

NAL 18

—— 834 ——

NAL 20

\_\_\_\_\_\_ 1829 \_\_\_\_\_

- 2427 –

- 2400 -

NAL 21