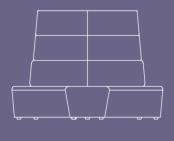

# **N-ALLY**

NAL 29

—— 810 ——

—— 810 ——

NAL 30

—— 1072 ——

— 1338 —

NAL 31

—— 1081——

——— 13<del>44</del> ———

**2020** 