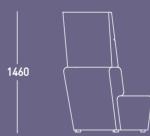

## **N-ALLY**

NAL 18

—— 834 ——

NAL 20

\_\_\_\_\_\_ 1829 \_\_\_\_\_

- 2427 –

- 2400 -

NAL 21