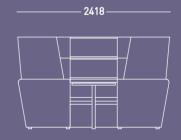

## **N-ALLY**

NAL 18

—— 834 ——

NAL 20

\_\_\_\_\_\_ 1829 \_\_\_\_\_

- 2427 –

- 2400 -

NAL 21