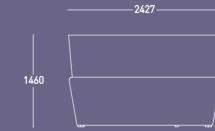

## **N-ALLY**

NAL 18

—— 834 ——

NAL 20

\_\_\_\_\_\_ 1829 \_\_\_\_\_

- 2427 –

- 2400 -

NAL 21