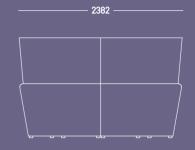

## **N-ALLY**

NAL 18

—— 834 ——

NAL 20

\_\_\_\_\_\_ 1829 \_\_\_\_\_

- 2427 –

- 2400 -

NAL 21