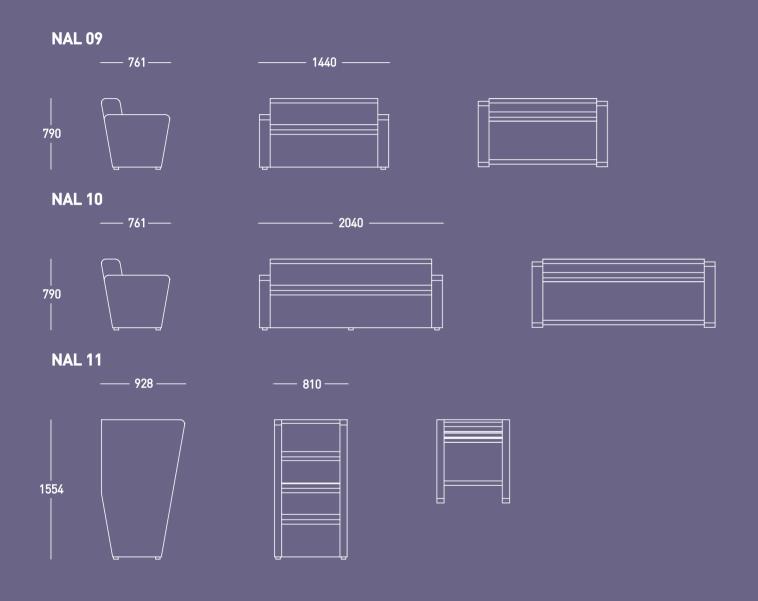

#### NAL 08

<del>---- 761----</del>

—— 840 ——

2020

#### **N-ALLY**

NAL 15

—— 825 ——

790

NAL 16

**NAL 17** 