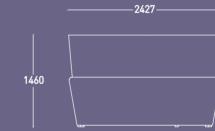

#### **NAL 29**

—— 810 ——

—— 810 ——

NAL 30

1460

**– 1072** ——

1338 —

NAL 31