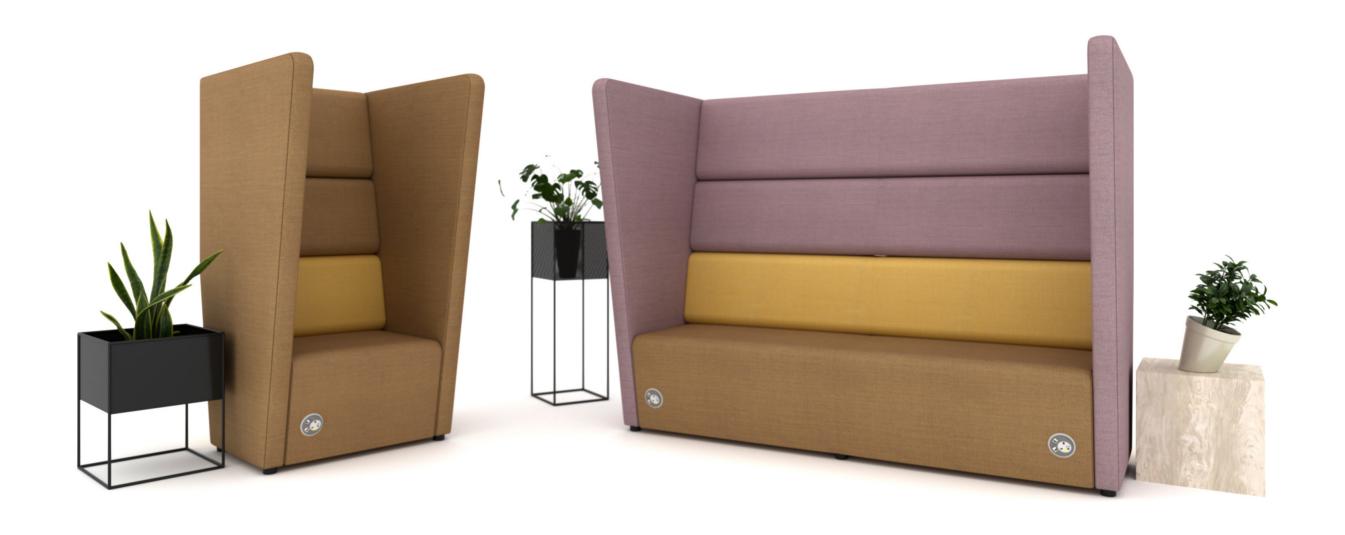

#### **N-ALLY**

#### **NAL 29**

—— 810 ——

—— 810 ——

NAL 30

1460

**– 1072** ——

1338 —

NAL 31