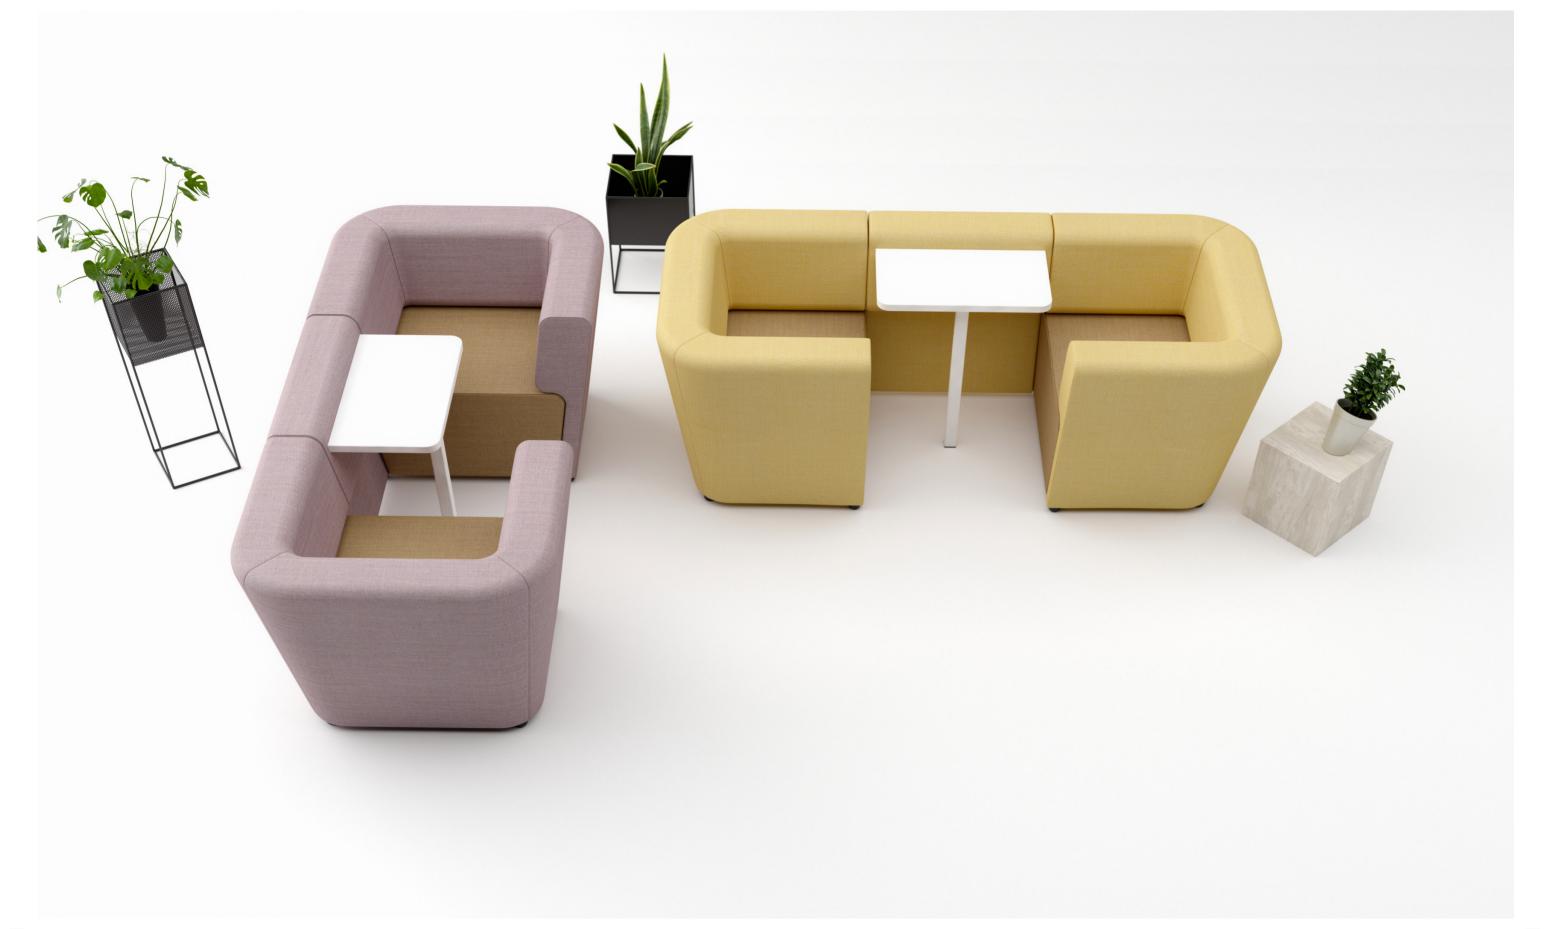

#### **N-ALLY**

NAL 24

NAL 25

NAL 26

— 1182*—*—

—— 1182 ——

**NAL 27** 

— 1191————

\_\_\_\_\_ 1191\_\_\_\_\_

NAL 28

- 802 ----

—— 802 ——

#### **N-ALLY**

NAL 23

NAL 24

**– 2418** –

**– 2418** ––

—— 1829*—* 

NAL 25

-2427-

#### NAL 26

**NAL 27** 

790

— 1191——

**———————** 

**NAL 28** 

—— 802 ——

—— 802 ——