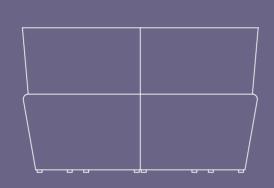

#### **N-ALLY**

NAL 18

—— 834 ——

NAL 20

\_\_\_\_\_\_ 1829 \_\_\_\_\_

- 2427 –

- 2400 -

NAL 21