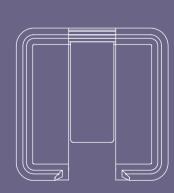

#### **N-ALLY**

NAL 15

—— 825 ——

790

NAL 16

**NAL 17** 

#### NAL 26

**NAL 27** 

790

— 1191——

**———————** 

**NAL 28** 

—— 802 ——

—— 802 ——