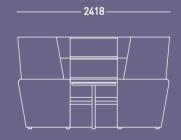

#### **N-ALLY**

NAL 18

—— 834 ——

NAL 20

\_\_\_\_\_\_ 1829 \_\_\_\_\_

- 2427 –

- 2400 -

NAL 21

#### **N-ALLY**

NAL 23

NAL 24

**– 2418** –

**– 2418** ––

—— 1829*—* 

NAL 25

-2427-