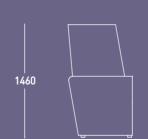

#### **NAL 29**

—— 810 ——

—— 810 ——

NAL 30

1460

**– 1072** ——

1338 —

NAL 31