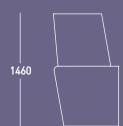

#### **NAL 29**

—— 810 ——

—— 810 ——

NAL 30

1460

**– 1072** ——

1338 —

NAL 31