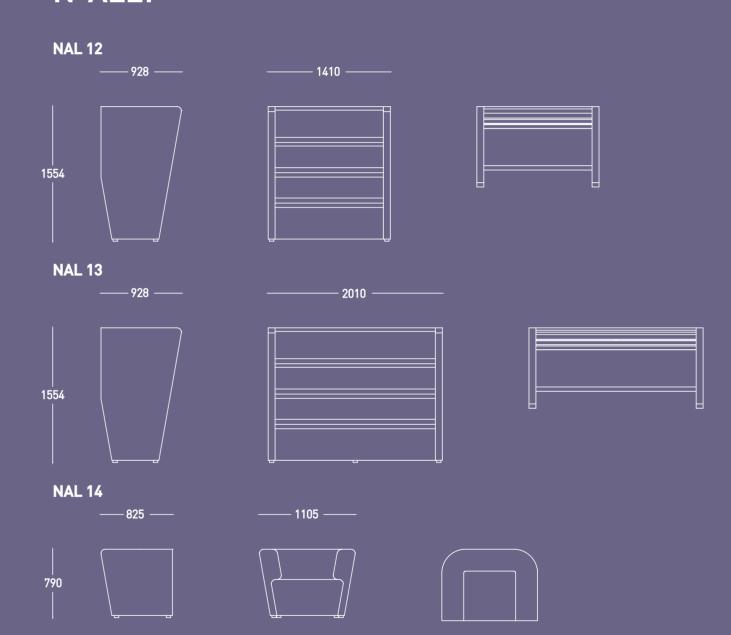

#### **N-ALLY**

NAL 15

—— 825 ——

790

NAL 16

**NAL 17** 

#### **N-ALLY**

NAL 18

—— 834 ——

NAL 20

\_\_\_\_\_\_ 1829 \_\_\_\_\_

- 2427 –

- 2400 -

NAL 21