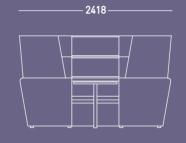

#### **N-ALLY**

NAL 18

—— 834 ——

NAL 20

\_\_\_\_\_\_ 1829 \_\_\_\_\_

- 2427 –

- 2400 -

NAL 21