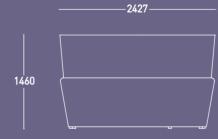

# **N-ALLY**

NAL 18

NAL 19 —— 834 ——

NAL 20 —— 1105*—*—

- 2427 —

NAL 21

NAL 22