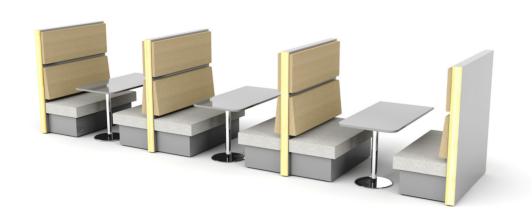

RIPPLE

1480

RIP 1

**—2045**———

RIP 2

RIP 3

RIP 4

RIP 1 ST

RIP 2 ST

RIP 3 ST

RIP 1 BB

—— 1270 ——

**——1373**——

**— 1300 ——** 