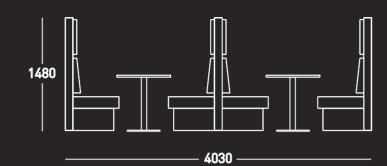

RIPPLE

1480

RIP 1

**—2045**———

RIP 2

RIP 3

RIP 4

RIP 1 ST

RIP 2 ST

RIP 3 ST

RIP 1 BB

—— 1270 ——

**——1373**——

**— 1300 ——** 