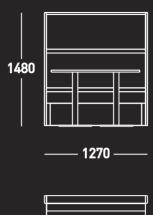

RIPPLE

1480

RIP 1

**—2045**———

RIP 2

RIP 3

RIP 4

RIP 1 ST

RIP 2 ST

RIP 3 ST

RIP 1 BB

—— 1270 ——

**——1373**——

**— 1300 ——** 