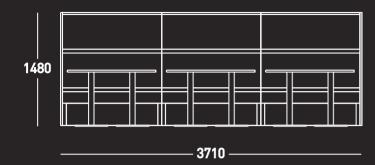

RIPPLE

1480

RIP 1

**—2045**———

RIP 2

RIP 3

RIP 4

RIP 1 ST

RIP 2 ST

RIP 3 ST

RIP 1 BB

—— 1270 ——

**——1373**——

**— 1300 ——** 