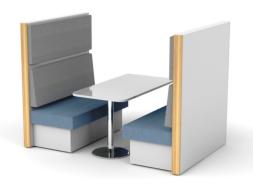

RIPPLE

1480

RIP 1

**—2045**———

RIP 2

RIP 3

RIP 4

RIP 1 ST

RIP 2 ST

RIP 3 ST

RIP 1 BB

—— 1270 ——

**——1373**——

**— 1300 ——** 