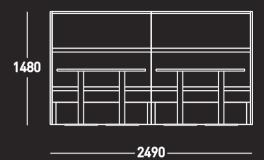

RIPPLE

1480

RIP 1

**—2045**———

RIP 2

RIP 3

RIP 4

RIP 1 ST

RIP 2 ST

RIP 3 ST

RIP 1 BB

—— 1270 ——

**——1373**——

**— 1300 ——** 