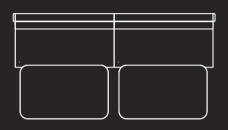

RIPPLE

1480

RIP 1

**—2045**———

RIP 2

RIP 3

RIP 4

RIP 1 ST

RIP 2 ST

RIP 3 ST

RIP 1 BB

—— 1270 ——

**——1373**——

**— 1300 ——** 