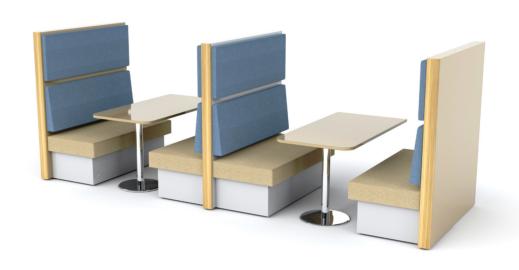

RIPPLE

1480

RIP 1

**—2045**———

RIP 2

RIP 3

RIP 4

RIP 1 ST

RIP 2 ST

RIP 3 ST

RIP 1 BB

—— 1270 ——

**——1373**——

**— 1300 ——** 