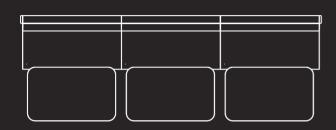

RIPPLE

1480

RIP 1

**—2045**———

RIP 2

RIP 3

RIP 4

RIP 1 ST

RIP 2 ST

RIP 3 ST

RIP 1 BB

—— 1270 ——

**——1373**——

**— 1300 ——** 