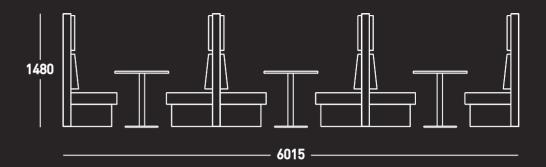

RIPPLE

1480

RIP 1

**—2045**———

RIP 2

RIP 3

RIP 4

RIP 1 ST

RIP 2 ST

RIP 3 ST

RIP 1 BB

—— 1270 ——

**——1373**——

**— 1300 ——** 