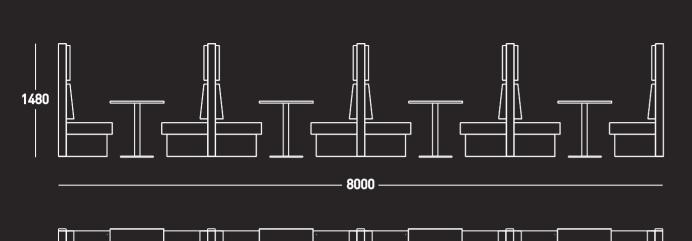

RIPPLE

1480

RIP 1

**—2045**———

RIP 2

RIP 3

RIP 4

RIP 1 ST

RIP 2 ST

RIP 3 ST

RIP 1 BB

—— 1270 ——

**——1373**——

**— 1300 ——** 