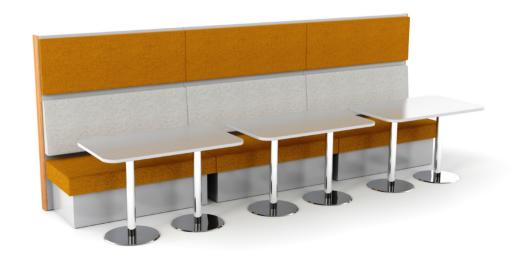

RIPPLE

1480

RIP 1

**—2045**———

RIP 2

RIP 3

RIP 4

RIP 1 ST

RIP 2 ST

RIP 3 ST

RIP 1 BB

—— 1270 ——

**——1373**——

**— 1300 ——** 