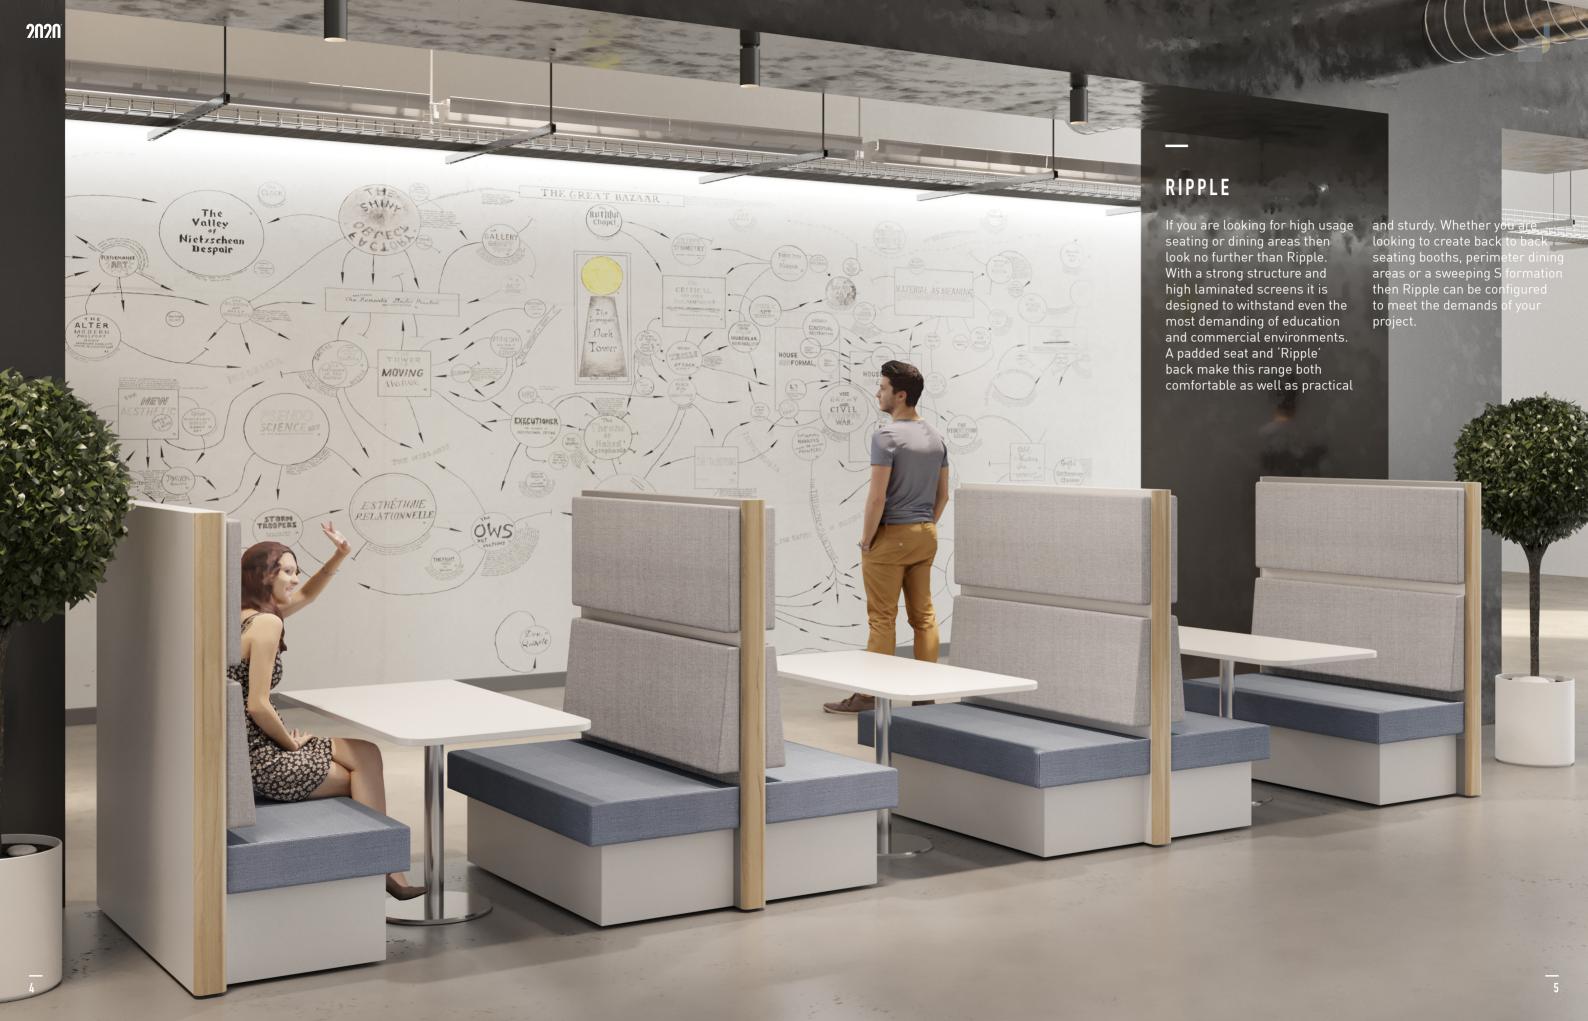

RIPPLE

1480

RIP 1

**—2045**———

RIP 2

RIP 3

RIP 4

RIP 1 ST

RIP 2 ST

RIP 3 ST

RIP 1 BB

—— 1270 ——

**——1373**——

**— 1300 ——** 