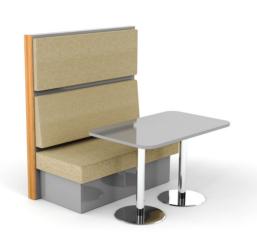

RIPPLE

1480

RIP 1

**—2045**———

RIP 2

RIP 3

RIP 4

RIP 1 ST

RIP 2 ST

RIP 3 ST

RIP 1 BB

—— 1270 ——

**——1373**——

**— 1300 ——** 