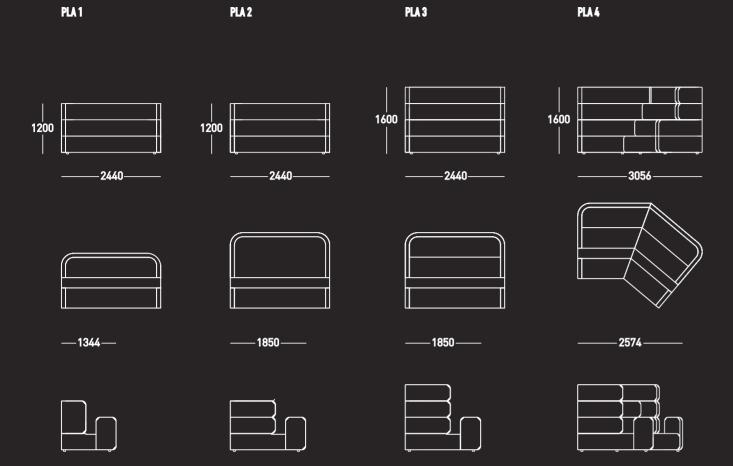

# 2020 MADE IN THE UK

WE ARE PROUD TO BE DESIGN LED, UK FURNITURE MANUFACTURERS. SPECIALISING IN SOFT SEATING, ACOUSTIC SCREENS, MODULAR SYSTEMS, DINING AND LAMINATED FURNITURE PERFECT FOR ENHANCING ANY ENVIRONMENT.

FORMED IN 2012 AND USING THE LATEST CNC TECHNOLOGY, IN-HOUSE DESIGNERS AND HIGHLY SKILLED CRAFTSMAN AND ENGINEERS WE HAVE THE KNOWLEDGE, UNDERSTANDING AND VISION IN DEVELOPING BEAUTIFUL RANGES OF HIGH QUALITY FURNITURE.

WE ALSO CREATE LONG LASTING RELATIONSHIPS WITH OUR DEALER PARTNERS AND ARE EXTREMELY FLEXIBLE IN OUR APPROACH PRODUCING AN ARRAY OF MADE TO MEASURE ITEMS AND COMPLETELY BESPOKE PIECES TO MEET THE NEEDS OF ANY PROJECT.

2





PLAZA









### FABRIC SPECIFICATION:

WE PROVIDE THE FURNITURE UPHOLSTERED IN VARIETY OF FABRICS AVAILABLE. THE MOST COMMON USED RANGES ARE: Camira™ ADVANTAGE/ X2/ SYNERGY/ BLAZER:

Chieftain™ JUST COLOUR;

Panaz™ ULTIMATE TOUCH.

THE FURNITURE CAN ALSO BE UPHOLSTERED IN MANY OTHER RANGES UPON REQUEST.

### **WORKTOPS & LAMINATES:**

AS WELL AS WITH THE FABRICS, THE FINISHES FOR THE HARDSURFACES COME IN VARIETY OF RANGES AND COLOURS. THE MOST RECOMMENDED PRODUCERS ARE:

Altofina™ / Abet™/ Egger™/ Formica™ & Kronospan™

### **METAL LEGS & TABLE BASES:**

THE METAL PARTS OF THE FURNITURE COME IN DIFFERENT FINISHES. AS:

STAINLESS STEEL; CHROME; RAL COLOURS (UPON REQUEST)

### WARRANTY:

5 YEAR - NORMAL FAIR WEAR & TEAR.

THIS INCLUDES THE STRUCTURE AND FOAM/PADDING MATERIALS.

FABRICS COVERED BY FA