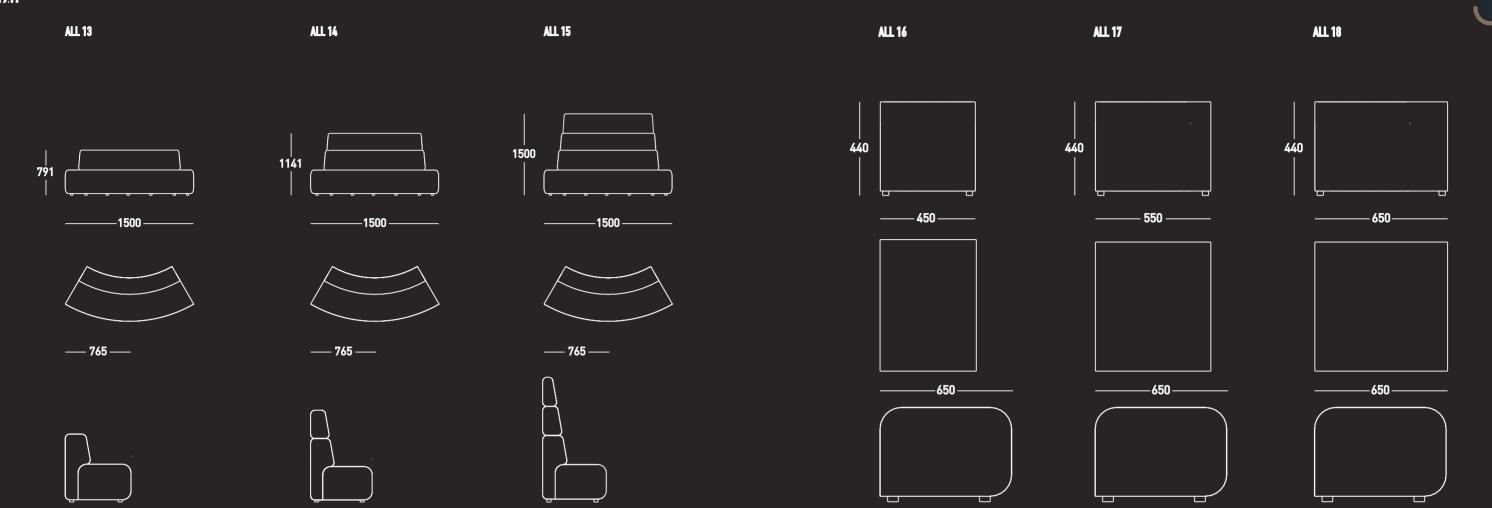

 $\ell$ 

ALLY

ALL 5 ALL 1 ALL 2 ALL 6 ALL 3 ALL 4 1500 1141 440 —— **777** —— —— **777** —— —— **777** —— **\_1172 ——700**—— - 1500 — —— **765** —— —— **7**65 ——

ALL 19

ALL 20

| <br>440<br> |              | 440  | 440  | 440  |  |
|-------------|--------------|------|------|------|--|
|             | 1100         | 1150 | 1200 | 1800 |  |
|             |              |      |      |      |  |
|             | 650 <i>-</i> | 650  | 650  | 650  |  |
|             |              |      |      |      |  |