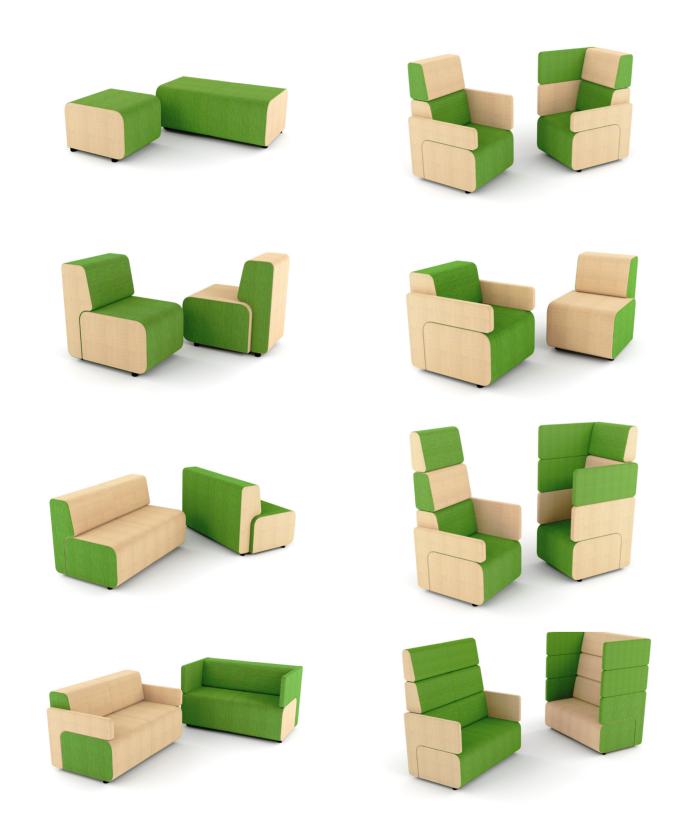

 $\ell$ 

ALLY

ALL 5 ALL 1 ALL 2 ALL 6 ALL 3 ALL 4 1500 1141 440 —— **777** —— —— **777** —— —— **777** —— **\_1172 ——700**—— - 1500 — —— **765** —— —— **7**65 ——

ALL 19

ALL 20

| <br>440<br> |              | 440  | 440  | 440  |  |
|-------------|--------------|------|------|------|--|
|             | 1100         | 1150 | 1200 | 1800 |  |
|             |              |      |      |      |  |
|             | 650 <i>-</i> | 650  | 650  | 650  |  |
|             |              |      |      |      |  |