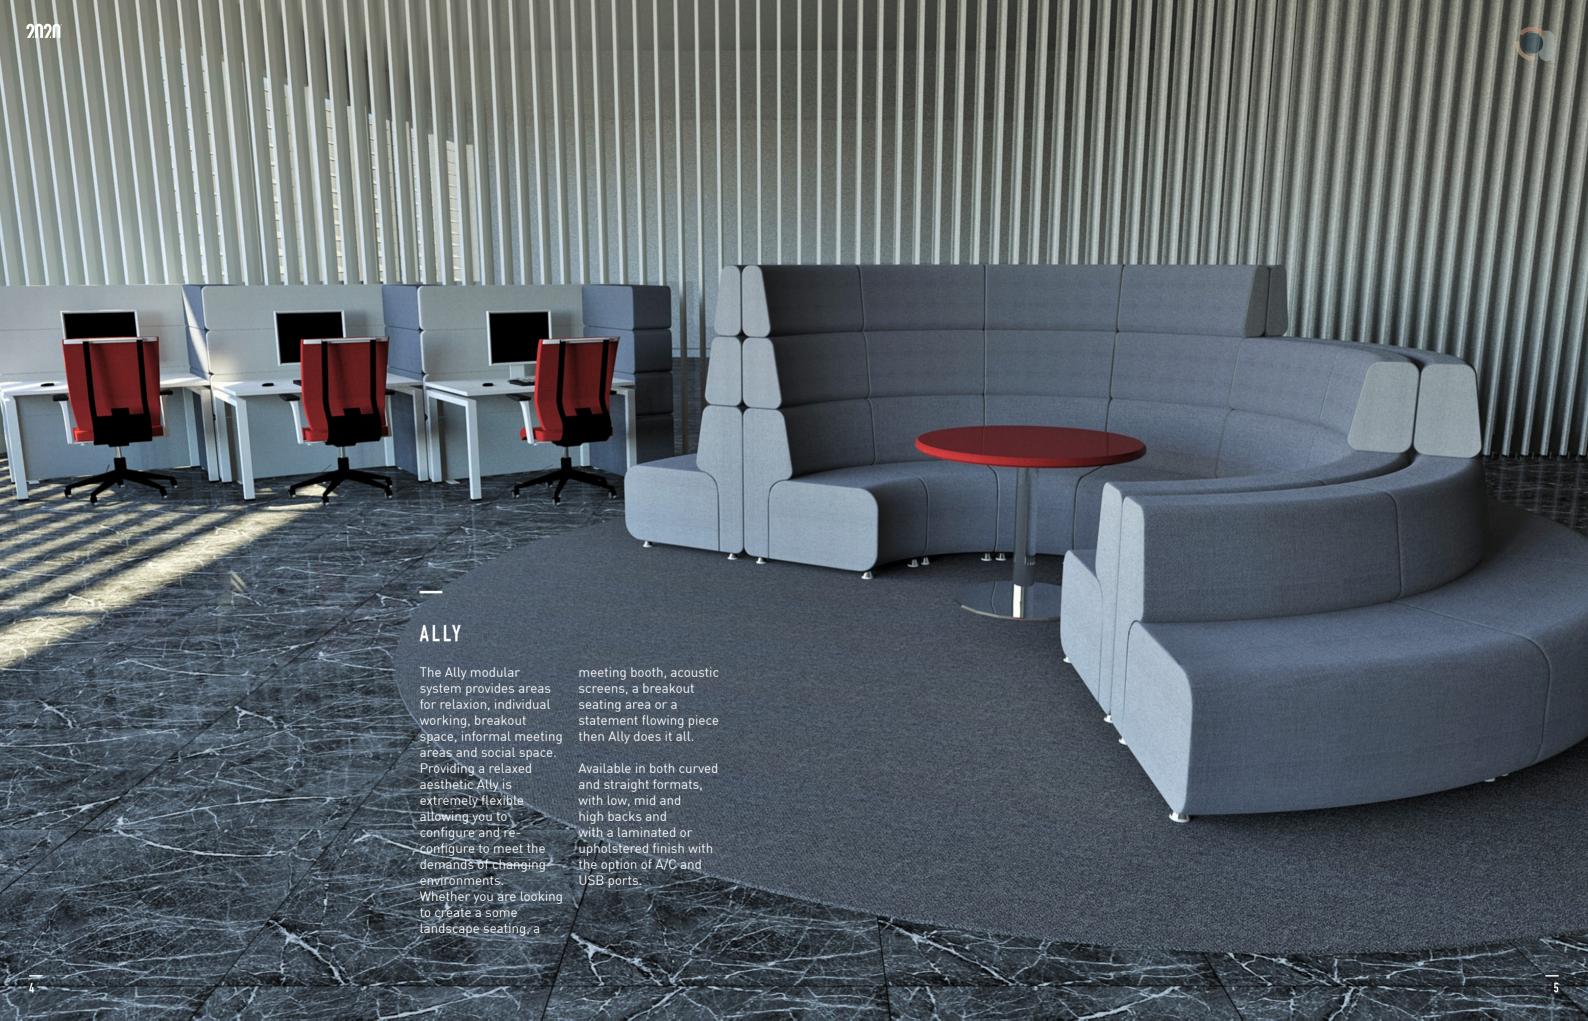

 $\ell$ 

ALLY

ALL 5 ALL 1 ALL 2 ALL 6 ALL 3 ALL 4 1500 1141 440 —— **777** —— —— **777** —— —— **777** —— **\_1172 ——700**—— - 1500 — —— **765** —— —— **7**65 ——

ALL 19

ALL 20

| <br>440<br> |              | 440  | 440  | 440  |  |
|-------------|--------------|------|------|------|--|
|             | 1100         | 1150 | 1200 | 1800 |  |
|             |              |      |      |      |  |
|             | 650 <i>-</i> | 650  | 650  | 650  |  |
|             |              |      |      |      |  |