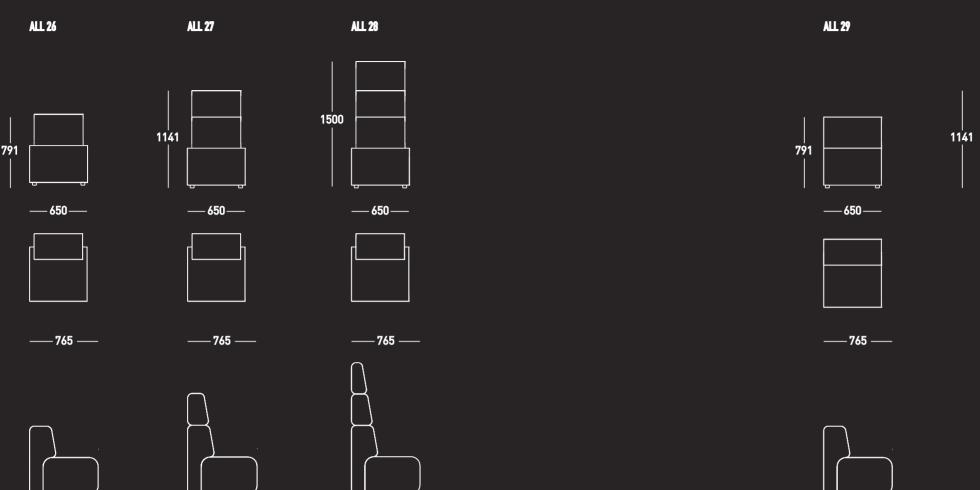

ALL 22

ALL 21

| ALL 44   | ALL 45    | ALL 46    | ALL 47    | ALL 48   | ALL 49          |
|----------|-----------|-----------|-----------|----------|-----------------|
| 791      | 1141      | 1500      | 791       | 1141     | 1500            |
| <u> </u> | <u> </u>  | —— 650 —— | — 650 —   | <u> </u> | —— 650 ——       |
|          |           |           |           |          |                 |
| 765      | —— 765 —— | —— 765 —— | —— 765 —— | 765      | <del></del> 765 |
|          |           |           |           |          |                 |