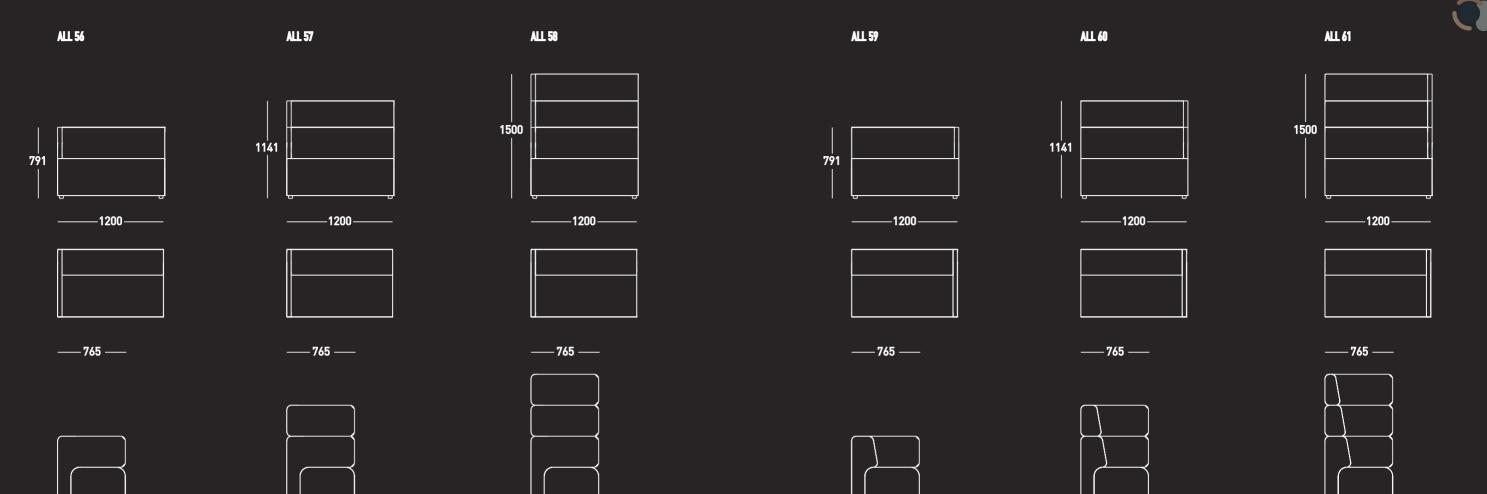

 $\ell$ 

ALLY

ALL 5 ALL 1 ALL 2 ALL 6 ALL 3 ALL 4 1500 1141 440 —— **777** —— —— **777** —— —— **777** —— **\_1172 ——700**—— - 1500 — —— **765** —— —— **7**65 ——

ALL 19

ALL 20

| <br>440<br> |              | 440  | 440  | 440  |  |
|-------------|--------------|------|------|------|--|
|             | 1100         | 1150 | 1200 | 1800 |  |
|             |              |      |      |      |  |
|             | 650 <i>-</i> | 650  | 650  | 650  |  |
|             |              |      |      |      |  |