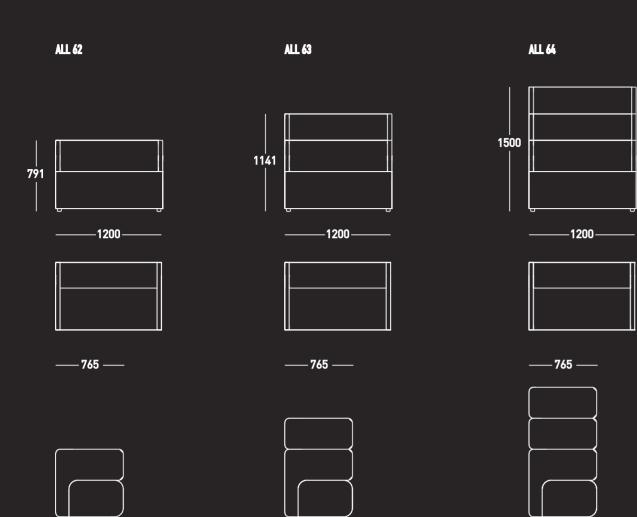

 $\ell$ 

ALLY

ALL 5 ALL 1 ALL 2 ALL 6 ALL 3 ALL 4 1500 1141 440 —— **777** —— —— **777** —— —— **777** —— **\_1172 ——700**—— - 1500 — —— **765** —— —— **7**65 ——

ALL 19

ALL 20

| <br>440<br> |              | 440  | 440  | 440  |  |
|-------------|--------------|------|------|------|--|
|             | 1100         | 1150 | 1200 | 1800 |  |
|             |              |      |      |      |  |
|             | 650 <i>-</i> | 650  | 650  | 650  |  |
|             |              |      |      |      |  |