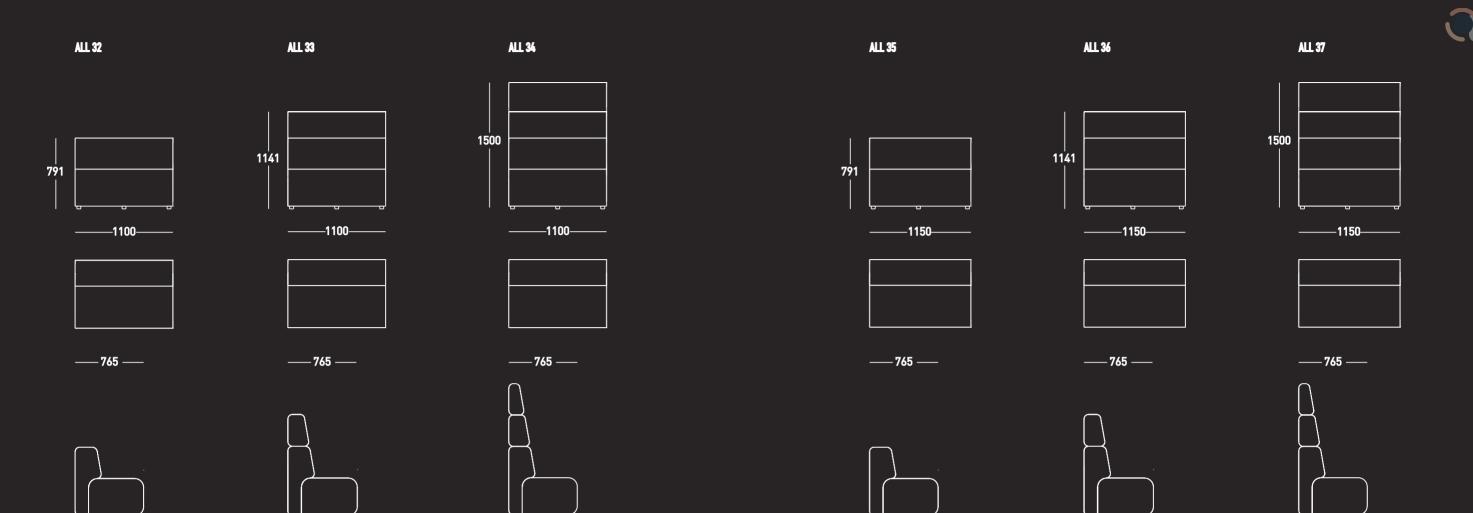

 $\ell$ 

ALLY

ALL 5 ALL 1 ALL 2 ALL 6 ALL 3 ALL 4 1500 1141 440 —— **777** —— —— **777** —— —— **777** —— **\_1172 ——700**—— - 1500 — —— **765** —— —— **7**65 ——

ALL 19

ALL 20

| <br>440<br> |              | 440  | 440  | 440  |  |
|-------------|--------------|------|------|------|--|
|             | 1100         | 1150 | 1200 | 1800 |  |
|             |              |      |      |      |  |
|             | 650 <i>-</i> | 650  | 650  | 650  |  |
|             |              |      |      |      |  |