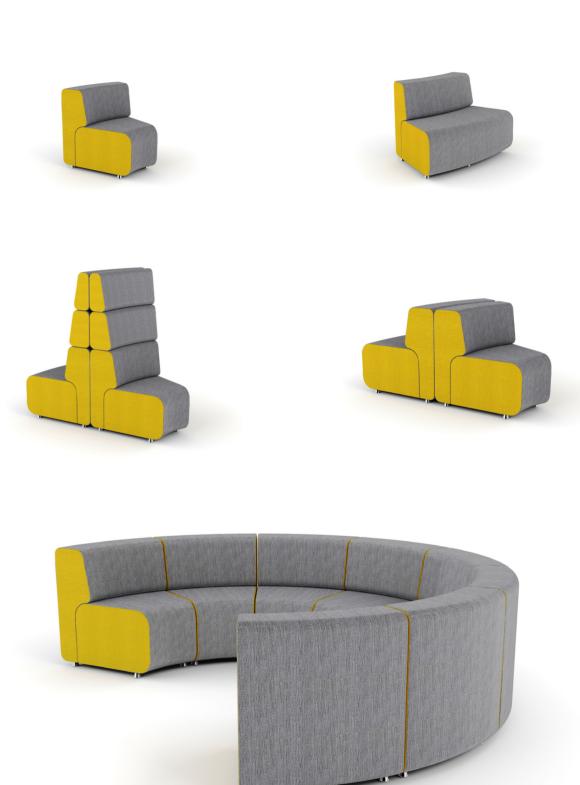

 $\ell$ 

ALLY

ALL 5 ALL 1 ALL 2 ALL 6 ALL 3 ALL 4 1500 1141 440 —— **777** —— —— **777** —— —— **777** —— **\_1172 ——700**—— - 1500 — —— **765** —— —— **7**65 ——

ALL 19

ALL 20

| <br>440<br> |              | 440  | 440  | 440  |  |
|-------------|--------------|------|------|------|--|
|             | 1100         | 1150 | 1200 | 1800 |  |
|             |              |      |      |      |  |
|             | 650 <i>-</i> | 650  | 650  | 650  |  |
|             |              |      |      |      |  |