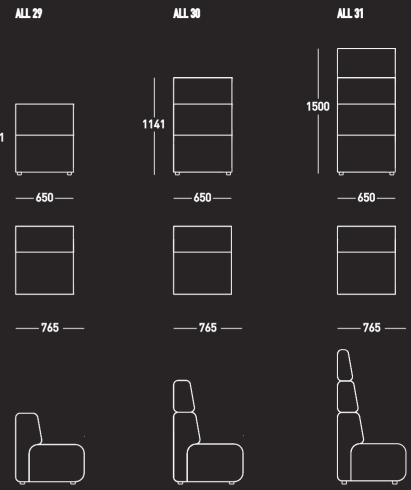

 $\ell$ 

ALLY

ALL 5 ALL 1 ALL 2 ALL 6 ALL 3 ALL 4 1500 1141 440 —— **777** —— —— **777** —— —— **777** —— **\_1172 ——700**—— - 1500 — —— **765** —— —— **7**65 ——

ALL 19

ALL 20

| <br>440<br> |              | 440  | 440  | 440  |  |
|-------------|--------------|------|------|------|--|
|             | 1100         | 1150 | 1200 | 1800 |  |
|             |              |      |      |      |  |
|             | 650 <i>-</i> | 650  | 650  | 650  |  |
|             |              |      |      |      |  |