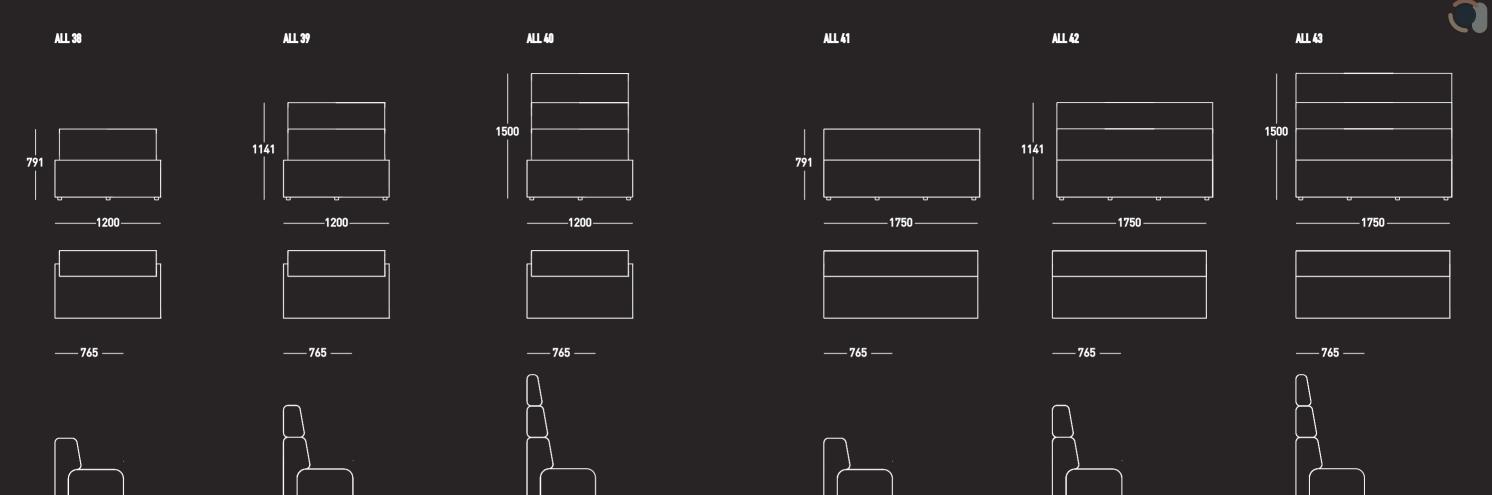

 $\ell$ 

ALLY

ALL 5 ALL 1 ALL 2 ALL 6 ALL 3 ALL 4 1500 1141 440 —— **777** —— —— **777** —— —— **777** —— **\_1172 ——700**—— - 1500 — —— **765** —— —— **7**65 ——

ALL 19

ALL 20

| <br>440<br> |              | 440  | 440  | 440  |  |
|-------------|--------------|------|------|------|--|
|             | 1100         | 1150 | 1200 | 1800 |  |
|             |              |      |      |      |  |
|             | 650 <i>-</i> | 650  | 650  | 650  |  |
|             |              |      |      |      |  |