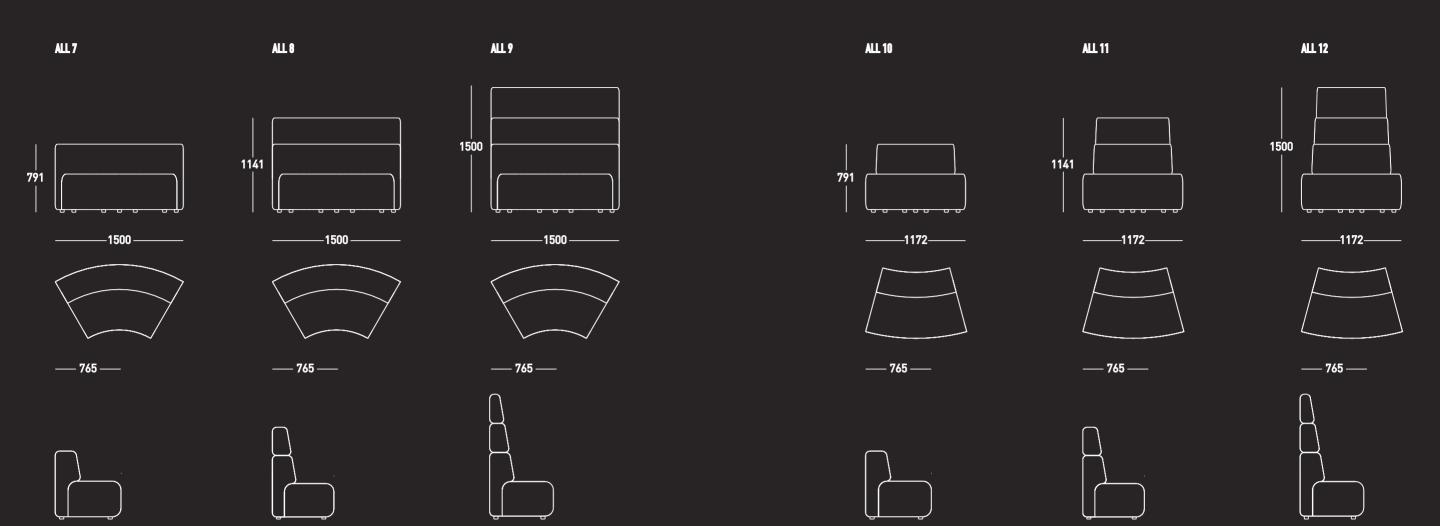

 $\ell$ 

ALLY

ALL 5 ALL 1 ALL 2 ALL 6 ALL 3 ALL 4 1500 1141 440 —— **777** —— —— **777** —— —— **777** —— **\_1172 ——700**—— - 1500 — —— **765** —— —— **7**65 ——

ALL 19

ALL 20

| <br>440<br> |              | 440  | 440  | 440  |  |
|-------------|--------------|------|------|------|--|
|             | 1100         | 1150 | 1200 | 1800 |  |
|             |              |      |      |      |  |
|             | 650 <i>-</i> | 650  | 650  | 650  |  |
|             |              |      |      |      |  |