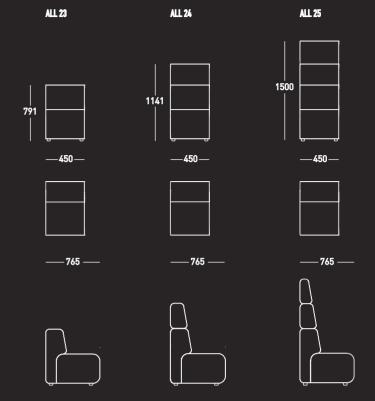

ALL 22

ALL 21

| ALL 44   | ALL 45    | ALL 46    | ALL 47    | ALL 48   | ALL 49          |
|----------|-----------|-----------|-----------|----------|-----------------|
| 791      | 1141      | 1500      | 791       | 1141     | 1500            |
| <u> </u> | <u> </u>  | —— 650 —— | — 650 —   | <u> </u> | —— 650 ——       |
|          |           |           |           |          |                 |
| 765      | —— 765 —— | —— 765 —— | —— 765 —— | 765      | <del></del> 765 |
|          |           |           |           |          |                 |