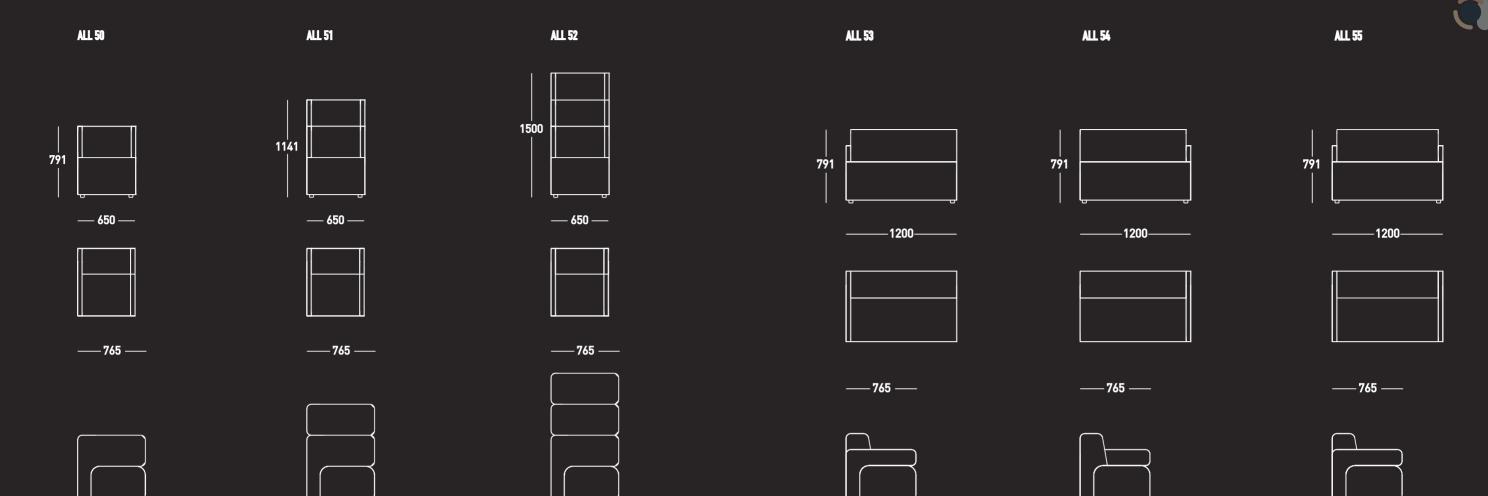

ALL 22

ALL 21

| ALL 44   | ALL 45    | ALL 46    | ALL 47    | ALL 48   | ALL 49          |
|----------|-----------|-----------|-----------|----------|-----------------|
| 791      | 1141      | 1500      | 791       | 1141     | 1500            |
| <u> </u> | <u> </u>  | —— 650 —— | — 650 —   | <u> </u> | —— 650 ——       |
|          |           |           |           |          |                 |
| 765      | —— 765 —— | —— 765 —— | —— 765 —— | 765      | <del></del> 765 |
|          |           |           |           |          |                 |