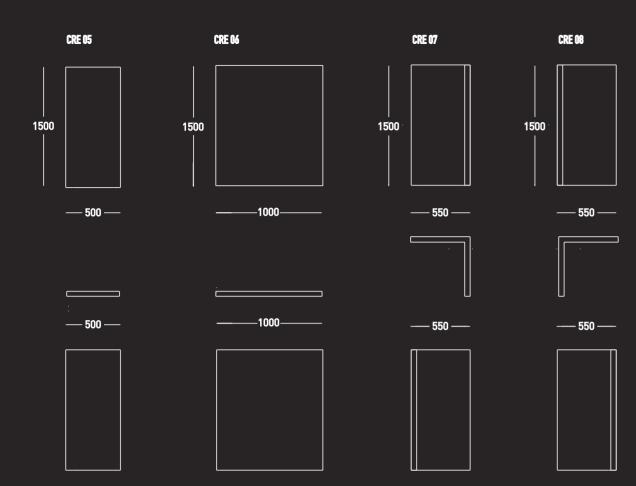

# 2020 MADE IN THE UK

WE ARE PROUD TO BE DESIGN LED, UK FURNITURE MANUFACTURERS. SPECIALISING IN SOFT SEATING, ACOUSTIC SCREENS, MODULAR SYSTEMS, DINING AND LAMINATED FURNITURE PERFECT FOR ENHANCING ANY ENVIRONMENT.

FORMED IN 2012 AND USING THE LATEST CNC TECHNOLOGY, IN-HOUSE DESIGNERS AND HIGHLY SKILLED CRAFTSMAN AND ENGINEERS WE HAVE THE KNOWLEDGE, UNDERSTANDING AND VISION IN DEVELOPING BEAUTIFUL RANGES OF HIGH QUALITY FURNITURE.

WE ALSO CREATE LONG LASTING RELATIONSHIPS WITH OUR DEALER PARTNERS AND ARE EXTREMELY FLEXIBLE IN OUR APPROACH PRODUCING AN ARRAY OF MADE TO MEASURE ITEMS AND COMPLETELY BESPOKE PIECES TO MEET THE NEEDS OF ANY PROJECT.



## CREATOR









































CRE P4







—— 1550 ———









### FABRIC SPECIFICATION:

WE PROVIDE THE FURNITURE UPHOLSTERED IN VARIETY OF FABRICS AVAILABLE. THE MOST COMMON USED RANGES ARE: Camira™ ADVANTAGE/ X2/ SYNERGY/ BLAZER:

Chieftain™ JUST COLOUR;

Panaz™ ULTIMATE TOUCH.

THE FURNITURE CAN ALSO BE UPHOLSTERED IN MANY OTHER RANGES UPON REQUEST.

### **WORKTOPS & LAMINATES:**

AS WELL AS WITH THE FABRICS, THE FINISHES FOR THE HARDSURFACES COME IN VARIETY OF RANGES AND COLOURS. THE MOST RECOMMENDED PRODUCERS ARE:

Altofina™ / Abet™/ Egger™/ Formica™ & Kronospan™

### **METAL LEGS & TABLE BASES:**

THE METAL PARTS OF THE FURNITURE COME IN DIFFERENT FINISHES. AS:

STAINLESS STEEL; CHROME; RAL COLOURS (UPON REQUEST)

### WARRANTY:

5 YEAR - NORMAL FAIR WEAR & TEAR.

THIS INCLUDES THE STRUCTURE AND F