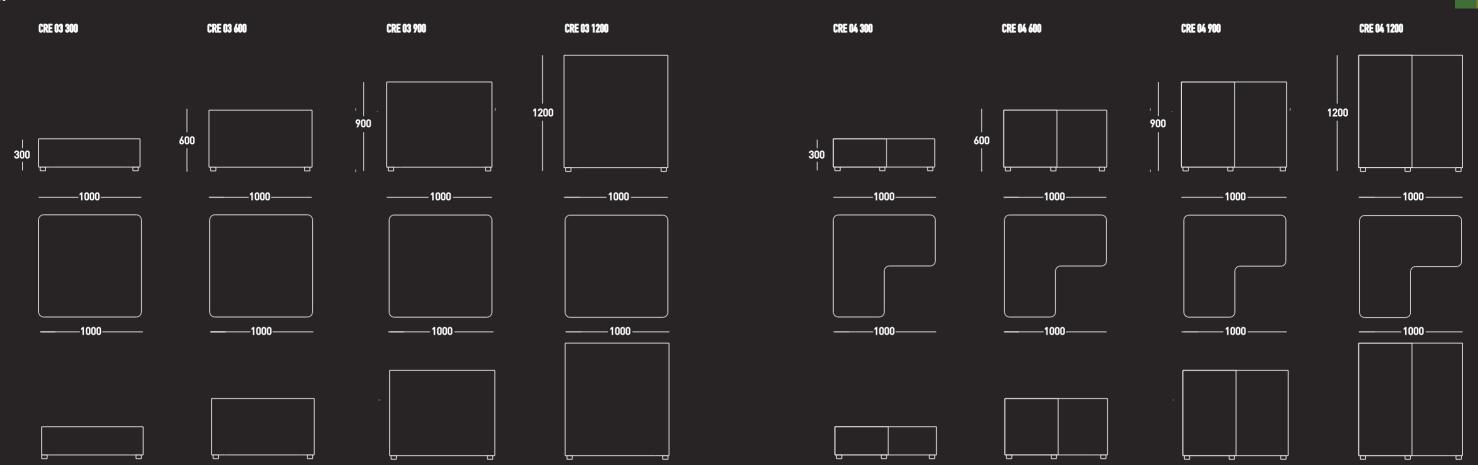

# 2020 MADE IN THE UK

WE ARE PROUD TO BE DESIGN LED, UK FURNITURE MANUFACTURERS. SPECIALISING IN SOFT SEATING, ACOUSTIC SCREENS, MODULAR SYSTEMS, DINING AND LAMINATED FURNITURE PERFECT FOR ENHANCING ANY ENVIRONMENT.

FORMED IN 2012 AND USING THE LATEST CNC TECHNOLOGY, IN-HOUSE DESIGNERS AND HIGHLY SKILLED CRAFTSMAN AND ENGINEERS WE HAVE THE KNOWLEDGE, UNDERSTANDING AND VISION IN DEVELOPING BEAUTIFUL RANGES OF HIGH QUALITY FURNITURE.

WE ALSO CREATE LONG LASTING RELATIONSHIPS WITH OUR DEALER PARTNERS AND ARE EXTREMELY FLEXIBLE IN OUR APPROACH PRODUCING AN ARRAY OF MADE TO MEASURE ITEMS AND COMPLETELY BESPOKE PIECES TO MEET THE NEEDS OF ANY PROJECT.



## CREATOR









































CRE P4







—— 1550 ———









### FABRIC SPECIFICATION:

WE PROVIDE THE FURNITURE UPHOLSTERED IN VARIETY OF FABRICS AVAILABLE. THE MOST COMMON USED RANGES ARE: Camira™ ADVANTAGE/ X2/ SYNERGY/ BLAZER:

Chieftain™ JUST COLOUR;

Panaz™ ULTIMATE TOUCH.

THE FURNITURE CAN ALSO BE UPHOLSTERED IN MANY OTHER RANGES UPON REQUEST.

### **WORKTOPS & LAMINATES:**

AS WELL AS WITH THE FABRICS, THE FINISHES FOR THE HARDSURFACES COME IN VARIETY OF RANGES AND COLOURS. THE MOST RECOMMENDED PRODUCERS ARE:

Altofina™ / Abet™/ Egger™/ Formica™ & Kronospan™

### **METAL LEGS & TABLE BASES:**

THE METAL PARTS OF THE FURNITURE COME IN DIFFERENT FINISHES. AS:

STAINLESS STEEL; CHROME; RAL COLOURS (UPON REQUEST)

### WARRANTY:

5 YEAR - NORMAL FAIR WEAR & TEAR.

THIS INCLUDES THE STRUCTURE AND