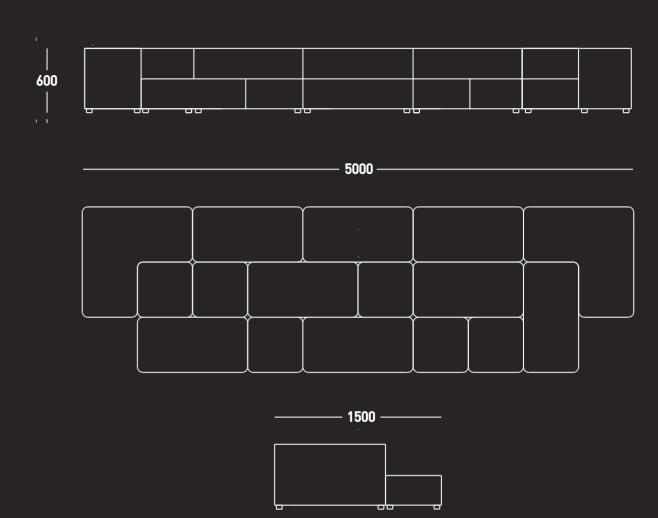

# 2020 MADE IN THE UK

WE ARE PROUD TO BE DESIGN LED, UK FURNITURE MANUFACTURERS. SPECIALISING IN SOFT SEATING, ACOUSTIC SCREENS, MODULAR SYSTEMS, DINING AND LAMINATED FURNITURE PERFECT FOR ENHANCING ANY ENVIRONMENT.

FORMED IN 2012 AND USING THE LATEST CNC TECHNOLOGY, IN-HOUSE DESIGNERS AND HIGHLY SKILLED CRAFTSMAN AND ENGINEERS WE HAVE THE KNOWLEDGE, UNDERSTANDING AND VISION IN DEVELOPING BEAUTIFUL RANGES OF HIGH QUALITY FURNITURE.

WE ALSO CREATE LONG LASTING RELATIONSHIPS WITH OUR DEALER PARTNERS AND ARE EXTREMELY FLEXIBLE IN OUR APPROACH PRODUCING AN ARRAY OF MADE TO MEASURE ITEMS AND COMPLETELY BESPOKE PIECES TO MEET THE NEEDS OF ANY PROJECT.



## CREATOR









































CRE P4







—— 1550 ———









### FABRIC SPECIFICATION:

WE PROVIDE THE FURNITURE UPHOLSTERED IN VARIETY OF FABRICS AVAILABLE. THE MOST COMMON USED RANGES ARE: Camira™ ADVANTAGE/ X2/ SYNERGY/ BLAZER:

Chieftain™ JUST COLOUR;

Panaz™ ULTIMATE TOUCH.

THE FURNITURE CAN ALSO BE UPHOLSTERED IN MANY OTHER RANGES UPON REQUEST.

### **WORKTOPS & LAMINATES:**

AS WELL AS WITH THE FABRICS, THE FINISHES FOR THE HARDSURFACES COME IN VARIETY OF RANGES AND COLOURS. THE MOST RECOMMENDED PRODUCERS ARE:

Altofina™ / Abet™/ Egger™/ Formica™ & Kronospan™

### **METAL LEGS & TABLE BASES:**

THE METAL PARTS OF THE FURNITURE COME IN DIFFERENT FINISHES. AS:

STAINLESS STEEL; CHROME; RAL COLOURS (UPON REQUEST)

### WARRANTY:

5 YEAR - NORMAL FAIR WEAR & TEAR.

THIS INCLUDES THE STRUCTURE AND FOAM/PADD