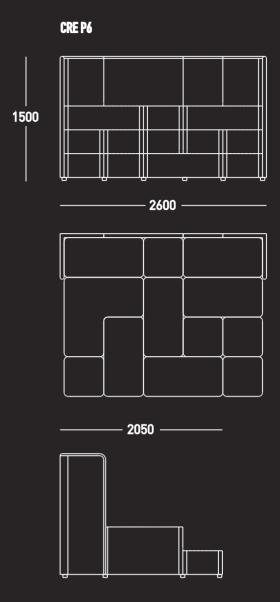

# 2020 MADE IN THE UK

WE ARE PROUD TO BE DESIGN LED, UK FURNITURE MANUFACTURERS. SPECIALISING IN SOFT SEATING, ACOUSTIC SCREENS, MODULAR SYSTEMS, DINING AND LAMINATED FURNITURE PERFECT FOR ENHANCING ANY ENVIRONMENT.

FORMED IN 2012 AND USING THE LATEST CNC TECHNOLOGY, IN-HOUSE DESIGNERS AND HIGHLY SKILLED CRAFTSMAN AND ENGINEERS WE HAVE THE KNOWLEDGE, UNDERSTANDING AND VISION IN DEVELOPING BEAUTIFUL RANGES OF HIGH QUALITY FURNITURE.

WE ALSO CREATE LONG LASTING RELATIONSHIPS WITH OUR DEALER PARTNERS AND ARE EXTREMELY FLEXIBLE IN OUR APPROACH PRODUCING AN ARRAY OF MADE TO MEASURE ITEMS AND COMPLETELY BESPOKE PIECES TO MEET THE NEEDS OF ANY PROJECT.



## CREATOR









































CRE P4







—— 1550 ———









### FABRIC SPECIFICATION:

WE PROVIDE THE FURNITURE UPHOLSTERED IN VARIETY OF FABRICS AVAILABLE. THE MOST COMMON USED RANGES ARE: Camira™ ADVANTAGE/ X2/ SYNERGY/ BLAZER:

Chieftain™ JUST COLOUR;

Panaz™ ULTIMATE TOUCH.

THE FURNITURE CAN ALSO BE UPHOLSTERED IN MANY OTHER RANGES UPON REQUEST.

### **WORKTOPS & LAMINATES:**

AS WELL AS WITH THE FABRICS, THE FINISHES FOR THE HARDSURFACES COME IN VARIETY OF RANGES AND COLOURS. THE MOST RECOMMENDED PRODUCERS ARE:

Altofina™ / Abet™/ Egger™/ Formica™ & Kronospan™

### **METAL LEGS & TABLE BASES:**

THE METAL PARTS OF THE FURNITURE COME IN DIFFERENT FINISHES. AS:

STAINLESS STEEL; CHROME; RAL COLOURS (UPON REQUEST)

### WARRANTY:

5 YEAR - NORMAL FAIR WEAR & TEAR.

THIS INCLUDES THE STRUCTURE AND FOAM/PADDING MATERIALS.

FABRICS COVERED BY