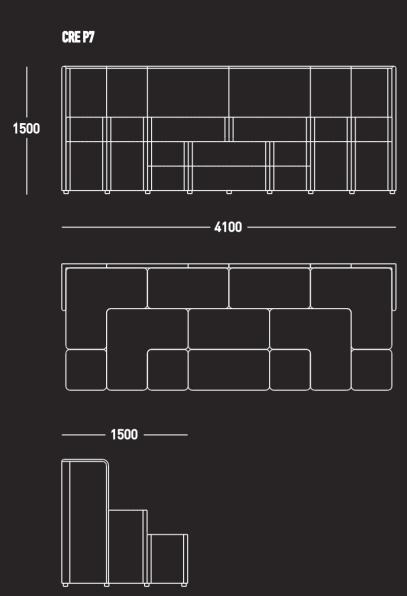

# 2020 MADE IN THE UK

WE ARE PROUD TO BE DESIGN LED, UK FURNITURE MANUFACTURERS. SPECIALISING IN SOFT SEATING, ACOUSTIC SCREENS, MODULAR SYSTEMS, DINING AND LAMINATED FURNITURE PERFECT FOR ENHANCING ANY ENVIRONMENT.

FORMED IN 2012 AND USING THE LATEST CNC TECHNOLOGY, IN-HOUSE DESIGNERS AND HIGHLY SKILLED CRAFTSMAN AND ENGINEERS WE HAVE THE KNOWLEDGE, UNDERSTANDING AND VISION IN DEVELOPING BEAUTIFUL RANGES OF HIGH QUALITY FURNITURE.

WE ALSO CREATE LONG LASTING RELATIONSHIPS WITH OUR DEALER PARTNERS AND ARE EXTREMELY FLEXIBLE IN OUR APPROACH PRODUCING AN ARRAY OF MADE TO MEASURE ITEMS AND COMPLETELY BESPOKE PIECES TO MEET THE NEEDS OF ANY PROJECT.



## CREATOR









































CRE P4







—— 1550 ———









### FABRIC SPECIFICATION:

WE PROVIDE THE FURNITURE UPHOLSTERED IN VARIETY OF FABRICS AVAILABLE. THE MOST COMMON USED RANGES ARE: Camira™ ADVANTAGE/ X2/ SYNERGY/ BLAZER:

Chieftain™ JUST COLOUR;

Panaz™ ULTIMATE TOUCH.

THE FURNITURE CAN ALSO BE UPHOLSTERED IN MANY OTHER RANGES UPON REQUEST.

### **WORKTOPS & LAMINATES:**

AS WELL AS WITH THE FABRICS, THE FINISHES FOR THE HARDSURFACES COME IN VARIETY OF RANGES AND COLOURS. THE MOST RECOMMENDED PRODUCERS ARE:

Altofina™ / Abet™/ Egger™/ Formica™ & Kronospan™

### **METAL LEGS & TABLE BASES:**

THE METAL PARTS OF THE FURNITURE COME IN DIFFERENT FINISHES. AS:

STAINLESS STEEL; CHROME; RAL COLOURS (UPON REQUEST)

### WARRANTY:

5 YEAR - NORMAL FAIR WEAR & TEAR.

THIS INCLUDES THE STRUCTURE AND FOAM/PADDING MATERIALS.

FABRICS COVERED BY FA