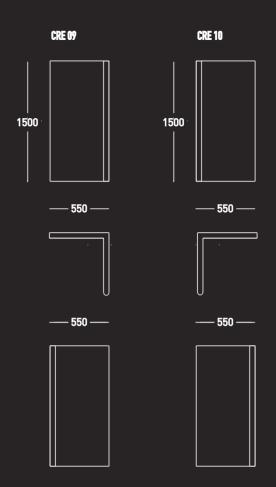

# 2020 MADE IN THE UK

WE ARE PROUD TO BE DESIGN LED, UK FURNITURE MANUFACTURERS. SPECIALISING IN SOFT SEATING, ACOUSTIC SCREENS, MODULAR SYSTEMS, DINING AND LAMINATED FURNITURE PERFECT FOR ENHANCING ANY ENVIRONMENT.

FORMED IN 2012 AND USING THE LATEST CNC TECHNOLOGY, IN-HOUSE DESIGNERS AND HIGHLY SKILLED CRAFTSMAN AND ENGINEERS WE HAVE THE KNOWLEDGE, UNDERSTANDING AND VISION IN DEVELOPING BEAUTIFUL RANGES OF HIGH QUALITY FURNITURE.

WE ALSO CREATE LONG LASTING RELATIONSHIPS WITH OUR DEALER PARTNERS AND ARE EXTREMELY FLEXIBLE IN OUR APPROACH PRODUCING AN ARRAY OF MADE TO MEASURE ITEMS AND COMPLETELY BESPOKE PIECES TO MEET THE NEEDS OF ANY PROJECT.



## CREATOR









































CRE P4







—— 1550 ———









### FABRIC SPECIFICATION:

WE PROVIDE THE FURNITURE UPHOLSTERED IN VARIETY OF FABRICS AVAILABLE. THE MOST COMMON USED RANGES ARE: Camira™ ADVANTAGE/ X2/ SYNERGY/ BLAZER:

Chieftain™ JUST COLOUR;

Panaz™ ULTIMATE TOUCH.

THE FURNITURE CAN ALSO BE UPHOLSTERED IN MANY OTHER RANGES UPON REQUEST.

### **WORKTOPS & LAMINATES:**

AS WELL AS WITH THE FABRICS, THE FINISHES FOR THE HARDSURFACES COME IN VARIETY OF RANGES AND COLOURS. THE MOST RECOMMENDED PRODUCERS ARE:

Altofina™ / Abet™/ Egger™/ Formica™ & Kronospan™

### **METAL LEGS & TABLE BASES:**

THE METAL PARTS OF THE FURNITURE COME IN DIFFERENT FINISHES. AS:

STAINLESS STEEL; CHROME; RAL COLOURS (UPON REQUEST)

### WARRANTY:

5 YEAR - NORMAL FAIR WEAR & TEAR.

THIS INCLUDES THE STRUCTURE AND FOA