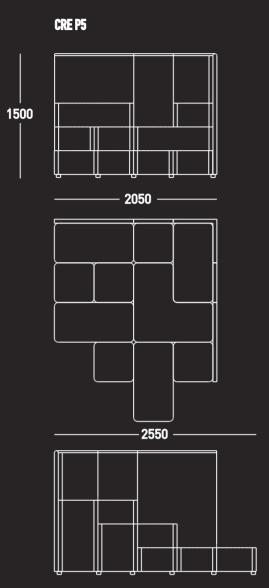

# 2020 MADE IN THE UK

WE ARE PROUD TO BE DESIGN LED, UK FURNITURE MANUFACTURERS. SPECIALISING IN SOFT SEATING, ACOUSTIC SCREENS, MODULAR SYSTEMS, DINING AND LAMINATED FURNITURE PERFECT FOR ENHANCING ANY ENVIRONMENT.

FORMED IN 2012 AND USING THE LATEST CNC TECHNOLOGY, IN-HOUSE DESIGNERS AND HIGHLY SKILLED CRAFTSMAN AND ENGINEERS WE HAVE THE KNOWLEDGE, UNDERSTANDING AND VISION IN DEVELOPING BEAUTIFUL RANGES OF HIGH QUALITY FURNITURE.

WE ALSO CREATE LONG LASTING RELATIONSHIPS WITH OUR DEALER PARTNERS AND ARE EXTREMELY FLEXIBLE IN OUR APPROACH PRODUCING AN ARRAY OF MADE TO MEASURE ITEMS AND COMPLETELY BESPOKE PIECES TO MEET THE NEEDS OF ANY PROJECT.



## CREATOR









































CRE P4







—— 1550 ———









### FABRIC SPECIFICATION:

WE PROVIDE THE FURNITURE UPHOLSTERED IN VARIETY OF FABRICS AVAILABLE. THE MOST COMMON USED RANGES ARE: Camira™ ADVANTAGE/ X2/ SYNERGY/ BLAZER:

Chieftain™ JUST COLOUR;

Panaz™ ULTIMATE TOUCH.

THE FURNITURE CAN ALSO BE UPHOLSTERED IN MANY OTHER RANGES UPON REQUEST.

### **WORKTOPS & LAMINATES:**

AS WELL AS WITH THE FABRICS, THE FINISHES FOR THE HARDSURFACES COME IN VARIETY OF RANGES AND COLOURS. THE MOST RECOMMENDED PRODUCERS ARE:

Altofina™ / Abet™/ Egger™/ Formica™ & Kronospan™

### **METAL LEGS & TABLE BASES:**

THE METAL PARTS OF THE FURNITURE COME IN DIFFERENT FINISHES. AS:

STAINLESS STEEL; CHROME; RAL COLOURS (UPON REQUEST)

### WARRANTY:

5 YEAR - NORMAL FAIR WEAR & TEAR.

THIS INCLUDES THE STRUCTURE AND FOAM/PADDING MATERIALS.

FABRICS COVERED B