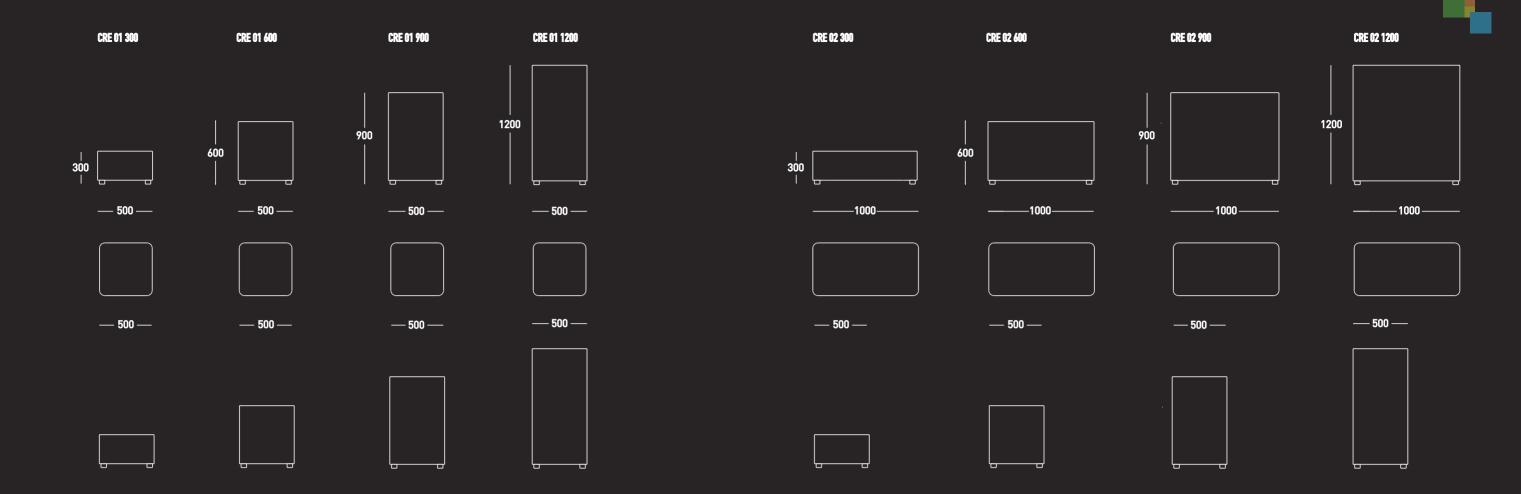

# 2020 MADE IN THE UK

WE ARE PROUD TO BE DESIGN LED, UK FURNITURE MANUFACTURERS. SPECIALISING IN SOFT SEATING, ACOUSTIC SCREENS, MODULAR SYSTEMS, DINING AND LAMINATED FURNITURE PERFECT FOR ENHANCING ANY ENVIRONMENT.

FORMED IN 2012 AND USING THE LATEST CNC TECHNOLOGY, IN-HOUSE DESIGNERS AND HIGHLY SKILLED CRAFTSMAN AND ENGINEERS WE HAVE THE KNOWLEDGE, UNDERSTANDING AND VISION IN DEVELOPING BEAUTIFUL RANGES OF HIGH QUALITY FURNITURE.

WE ALSO CREATE LONG LASTING RELATIONSHIPS WITH OUR DEALER PARTNERS AND ARE EXTREMELY FLEXIBLE IN OUR APPROACH PRODUCING AN ARRAY OF MADE TO MEASURE ITEMS AND COMPLETELY BESPOKE PIECES TO MEET THE NEEDS OF ANY PROJECT.



## CREATOR









































CRE P4







—— 1550 ———









### FABRIC SPECIFICATION:

WE PROVIDE THE FURNITURE UPHOLSTERED IN VARIETY OF FABRICS AVAILABLE. THE MOST COMMON USED RANGES ARE: Camira™ ADVANTAGE/ X2/ SYNERGY/ BLAZER:

Chieftain™ JUST COLOUR;

Panaz™ ULTIMATE TOUCH.

THE FURNITURE CAN ALSO BE UPHOLSTERED IN MANY OTHER RANGES UPON REQUEST.

### **WORKTOPS & LAMINATES:**

AS WELL AS WITH THE FABRICS, THE FINISHES FOR THE HARDSURFACES COME IN VARIETY OF RANGES AND COLOURS. THE MOST RECOMMENDED PRODUCERS ARE:

Altofina™ / Abet™/ Egger™/ Formica™ & Kronospan™

### **METAL LEGS & TABLE BASES:**

THE METAL PARTS OF THE FURNITURE COME IN DIFFERENT FINISHES. AS:

STAINLESS STEEL; CHROME; RAL COLOURS (UPON REQUEST)

### WARRANTY:

5 YEAR - NORMAL FAIR WEAR & TEAR.

THIS INCLUDES THE STRUCTURE A