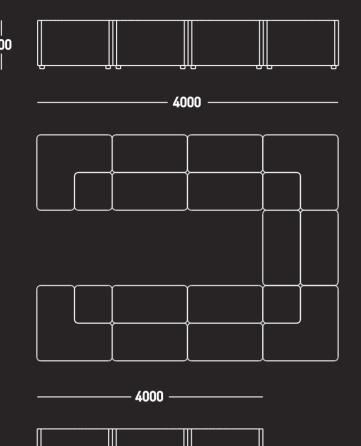

# 2020 MADE IN THE UK

WE ARE PROUD TO BE DESIGN LED, UK FURNITURE MANUFACTURERS. SPECIALISING IN SOFT SEATING, ACOUSTIC SCREENS, MODULAR SYSTEMS, DINING AND LAMINATED FURNITURE PERFECT FOR ENHANCING ANY ENVIRONMENT.

FORMED IN 2012 AND USING THE LATEST CNC TECHNOLOGY, IN-HOUSE DESIGNERS AND HIGHLY SKILLED CRAFTSMAN AND ENGINEERS WE HAVE THE KNOWLEDGE, UNDERSTANDING AND VISION IN DEVELOPING BEAUTIFUL RANGES OF HIGH QUALITY FURNITURE.

WE ALSO CREATE LONG LASTING RELATIONSHIPS WITH OUR DEALER PARTNERS AND ARE EXTREMELY FLEXIBLE IN OUR APPROACH PRODUCING AN ARRAY OF MADE TO MEASURE ITEMS AND COMPLETELY BESPOKE PIECES TO MEET THE NEEDS OF ANY PROJECT.



## CREATOR









































CRE P4







—— 1550 ———









### FABRIC SPECIFICATION:

WE PROVIDE THE FURNITURE UPHOLSTERED IN VARIETY OF FABRICS AVAILABLE. THE MOST COMMON USED RANGES ARE: Camira™ ADVANTAGE/ X2/ SYNERGY/ BLAZER:

Chieftain™ JUST COLOUR;

Panaz™ ULTIMATE TOUCH.

THE FURNITURE CAN ALSO BE UPHOLSTERED IN MANY OTHER RANGES UPON REQUEST.

### **WORKTOPS & LAMINATES:**

AS WELL AS WITH THE FABRICS, THE FINISHES FOR THE HARDSURFACES COME IN VARIETY OF RANGES AND COLOURS. THE MOST RECOMMENDED PRODUCERS ARE:

Altofina™ / Abet™/ Egger™/ Formica™ & Kronospan™

### **METAL LEGS & TABLE BASES:**

THE METAL PARTS OF THE FURNITURE COME IN DIFFERENT FINISHES. AS:

STAINLESS STEEL; CHROME; RAL COLOURS (UPON REQUEST)

### WARRANTY:

5 YEAR - NORMAL FAIR WEAR & TEAR.

THIS INCLUDES THE STRUCTURE AND FOAM/PADDING