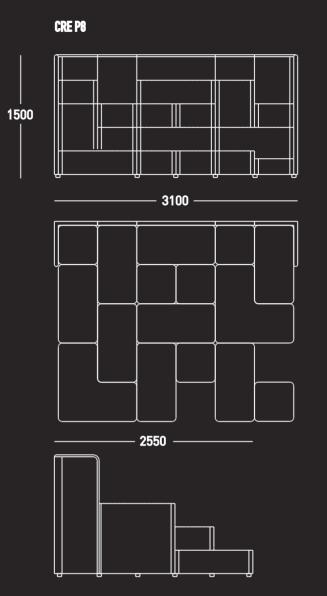

# 2020 MADE IN THE UK

WE ARE PROUD TO BE DESIGN LED, UK FURNITURE MANUFACTURERS. SPECIALISING IN SOFT SEATING, ACOUSTIC SCREENS, MODULAR SYSTEMS, DINING AND LAMINATED FURNITURE PERFECT FOR ENHANCING ANY ENVIRONMENT.

FORMED IN 2012 AND USING THE LATEST CNC TECHNOLOGY, IN-HOUSE DESIGNERS AND HIGHLY SKILLED CRAFTSMAN AND ENGINEERS WE HAVE THE KNOWLEDGE, UNDERSTANDING AND VISION IN DEVELOPING BEAUTIFUL RANGES OF HIGH QUALITY FURNITURE.

WE ALSO CREATE LONG LASTING RELATIONSHIPS WITH OUR DEALER PARTNERS AND ARE EXTREMELY FLEXIBLE IN OUR APPROACH PRODUCING AN ARRAY OF MADE TO MEASURE ITEMS AND COMPLETELY BESPOKE PIECES TO MEET THE NEEDS OF ANY PROJECT.



## CREATOR









































CRE P4







—— 1550 ———









### FABRIC SPECIFICATION:

WE PROVIDE THE FURNITURE UPHOLSTERED IN VARIETY OF FABRICS AVAILABLE. THE MOST COMMON USED RANGES ARE: Camira™ ADVANTAGE/ X2/ SYNERGY/ BLAZER:

Chieftain™ JUST COLOUR;

Panaz™ ULTIMATE TOUCH.

THE FURNITURE CAN ALSO BE UPHOLSTERED IN MANY OTHER RANGES UPON REQUEST.

### **WORKTOPS & LAMINATES:**

AS WELL AS WITH THE FABRICS, THE FINISHES FOR THE HARDSURFACES COME IN VARIETY OF RANGES AND COLOURS. THE MOST RECOMMENDED PRODUCERS ARE:

Altofina™ / Abet™/ Egger™/ Formica™ & Kronospan™

### **METAL LEGS & TABLE BASES:**

THE METAL PARTS OF THE FURNITURE COME IN DIFFERENT FINISHES. AS:

STAINLESS STEEL; CHROME; RAL COLOURS (UPON REQUEST)

### WARRANTY:

5 YEAR - NORMAL FAIR WEAR & TEAR.

THIS INCLUDES THE STRUCTURE AND FOAM/PADDING MATERIALS.

FABRICS COVERED BY FABR