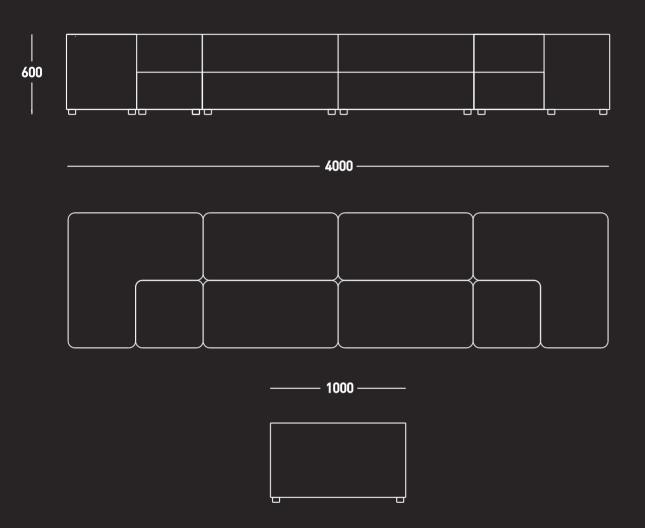

# 2020 MADE IN THE UK

WE ARE PROUD TO BE DESIGN LED, UK FURNITURE MANUFACTURERS. SPECIALISING IN SOFT SEATING, ACOUSTIC SCREENS, MODULAR SYSTEMS, DINING AND LAMINATED FURNITURE PERFECT FOR ENHANCING ANY ENVIRONMENT.

FORMED IN 2012 AND USING THE LATEST CNC TECHNOLOGY, IN-HOUSE DESIGNERS AND HIGHLY SKILLED CRAFTSMAN AND ENGINEERS WE HAVE THE KNOWLEDGE, UNDERSTANDING AND VISION IN DEVELOPING BEAUTIFUL RANGES OF HIGH QUALITY FURNITURE.

WE ALSO CREATE LONG LASTING RELATIONSHIPS WITH OUR DEALER PARTNERS AND ARE EXTREMELY FLEXIBLE IN OUR APPROACH PRODUCING AN ARRAY OF MADE TO MEASURE ITEMS AND COMPLETELY BESPOKE PIECES TO MEET THE NEEDS OF ANY PROJECT.



## CREATOR









































CRE P4







—— 1550 ———









### FABRIC SPECIFICATION:

WE PROVIDE THE FURNITURE UPHOLSTERED IN VARIETY OF FABRICS AVAILABLE. THE MOST COMMON USED RANGES ARE: Camira™ ADVANTAGE/ X2/ SYNERGY/ BLAZER:

Chieftain™ JUST COLOUR;

Panaz™ ULTIMATE TOUCH.

THE FURNITURE CAN ALSO BE UPHOLSTERED IN MANY OTHER RANGES UPON REQUEST.

### **WORKTOPS & LAMINATES:**

AS WELL AS WITH THE FABRICS, THE FINISHES FOR THE HARDSURFACES COME IN VARIETY OF RANGES AND COLOURS. THE MOST RECOMMENDED PRODUCERS ARE:

Altofina™ / Abet™/ Egger™/ Formica™ & Kronospan™

### **METAL LEGS & TABLE BASES:**

THE METAL PARTS OF THE FURNITURE COME IN DIFFERENT FINISHES. AS:

STAINLESS STEEL; CHROME; RAL COLOURS (UPON REQUEST)

### WARRANTY:

5 YEAR - NORMAL FAIR WEAR & TEAR.

THIS INCLUDES THE STRUCTURE AND FOAM/PA