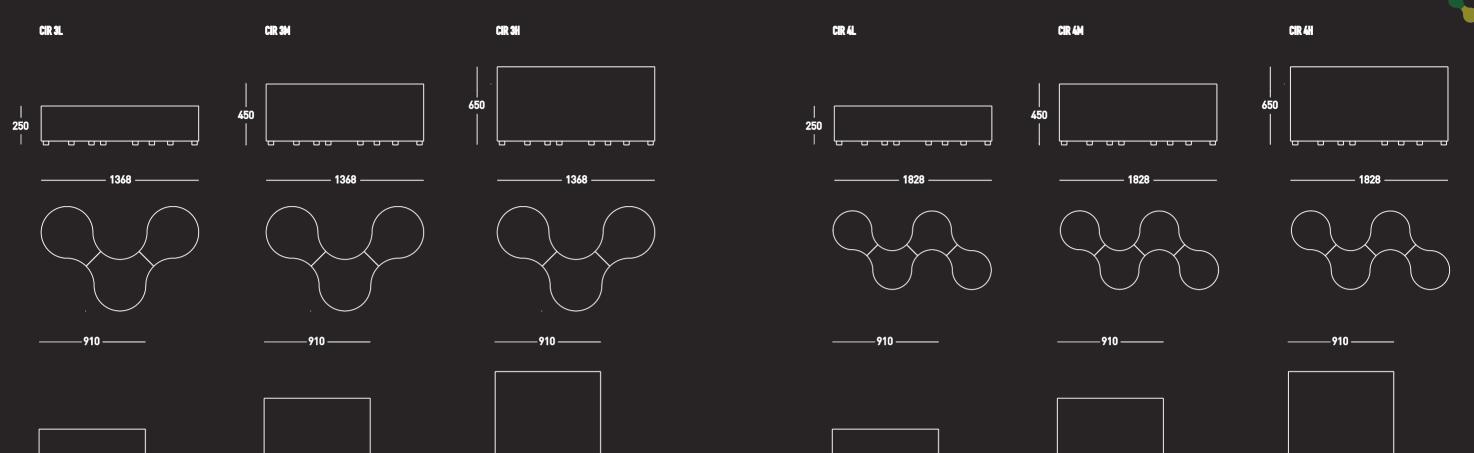

# 2020 MADE IN THE UK

WE ARE PROUD TO BE DESIGN LED, UK FURNITURE MANUFACTURERS. SPECIALISING IN SOFT SEATING, ACOUSTIC SCREENS, MODULAR SYSTEMS, DINING AND LAMINATED FURNITURE PERFECT FOR ENHANCING ANY ENVIRONMENT.

FORMED IN 2012 AND USING THE LATEST CNC TECHNOLOGY, IN-HOUSE DESIGNERS AND HIGHLY SKILLED CRAFTSMAN AND ENGINEERS WE HAVE THE KNOWLEDGE, UNDERSTANDING AND VISION IN DEVELOPING BEAUTIFUL RANGES OF HIGH QUALITY FURNITURE.

WE ALSO CREATE LONG LASTING RELATIONSHIPS WITH OUR DEALER PARTNERS AND ARE EXTREMELY FLEXIBLE IN OUR APPROACH PRODUCING AN ARRAY OF MADE TO MEASURE ITEMS AND COMPLETELY BESPOKE PIECES TO MEET THE NEEDS OF ANY PROJECT.





CIRCA

























## •

### FABRIC SPECIFICATION:

WE PROVIDE THE FURNITURE UPHOLSTERED IN VARIETY OF FABRICS AVAILABLE. THE MOST COMMON USED RANGES ARE: Camira™ ADVANTAGE/ X2/ SYNERGY/ BLAZER:

Chieftain™ JUST COLOUR;

Panaz™ ULTIMATE TOUCH.

THE FURNITURE CAN ALSO BE UPHOLSTERED IN MANY OTHER RANGES UPON REQUEST.

### **WORKTOPS & LAMINATES:**

AS WELL AS WITH THE FABRICS, THE FINISHES FOR THE HARDSURFACES COME IN VARIETY OF RANGES AND COLOURS. THE MOST RECOMMENDED PRODUCERS ARE:

Altofina™ / Abet™/ Egger™/ Formica™ & Kronospan™

### **METAL LEGS & TABLE BASES:**

THE METAL PARTS OF THE FURNITURE COME IN DIFFERENT FINISHES. AS:

STAINLESS STEEL; CHROME; RAL COLOURS (UPON REQUEST)

### WARRANTY:

5 YEAR - NORMAL FAIR WEAR & TEAR.

THIS INCLUDES THE STRUCTURE AND FOAM/PADDING MATERIALS.

FABRICS COV