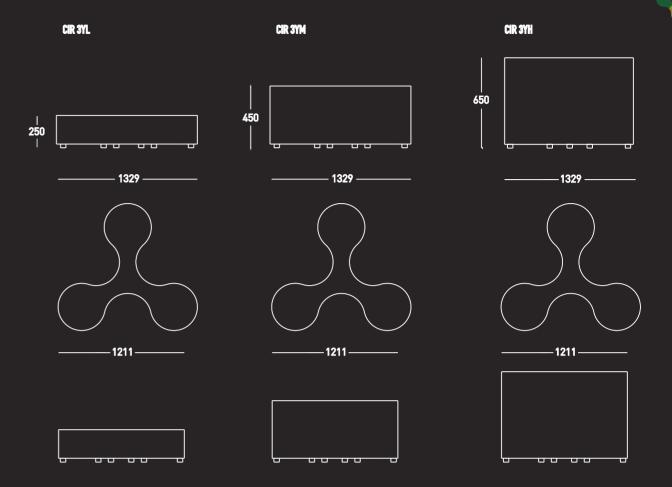

# 2020 MADE IN THE UK

WE ARE PROUD TO BE DESIGN LED, UK FURNITURE MANUFACTURERS. SPECIALISING IN SOFT SEATING, ACOUSTIC SCREENS, MODULAR SYSTEMS, DINING AND LAMINATED FURNITURE PERFECT FOR ENHANCING ANY ENVIRONMENT.

FORMED IN 2012 AND USING THE LATEST CNC TECHNOLOGY, IN-HOUSE DESIGNERS AND HIGHLY SKILLED CRAFTSMAN AND ENGINEERS WE HAVE THE KNOWLEDGE, UNDERSTANDING AND VISION IN DEVELOPING BEAUTIFUL RANGES OF HIGH QUALITY FURNITURE.

WE ALSO CREATE LONG LASTING RELATIONSHIPS WITH OUR DEALER PARTNERS AND ARE EXTREMELY FLEXIBLE IN OUR APPROACH PRODUCING AN ARRAY OF MADE TO MEASURE ITEMS AND COMPLETELY BESPOKE PIECES TO MEET THE NEEDS OF ANY PROJECT.





CIRCA

























## •

### FABRIC SPECIFICATION:

WE PROVIDE THE FURNITURE UPHOLSTERED IN VARIETY OF FABRICS AVAILABLE. THE MOST COMMON USED RANGES ARE: Camira™ ADVANTAGE/ X2/ SYNERGY/ BLAZER:

Chieftain™ JUST COLOUR;

Panaz™ ULTIMATE TOUCH.

THE FURNITURE CAN ALSO BE UPHOLSTERED IN MANY OTHER RANGES UPON REQUEST.

### **WORKTOPS & LAMINATES:**

AS WELL AS WITH THE FABRICS, THE FINISHES FOR THE HARDSURFACES COME IN VARIETY OF RANGES AND COLOURS. THE MOST RECOMMENDED PRODUCERS ARE:

Altofina™ / Abet™/ Egger™/ Formica™ & Kronospan™

### **METAL LEGS & TABLE BASES:**

THE METAL PARTS OF THE FURNITURE COME IN DIFFERENT FINISHES. AS:

STAINLESS STEEL; CHROME; RAL COLOURS (UPON REQUEST)

### WARRANTY:

5 YEAR - NORMAL FAIR WEAR & TEAR.

THIS INCLUDES THE STRUCTURE AND FOAM/PADDING MATERIALS.

FABRICS COVERED B