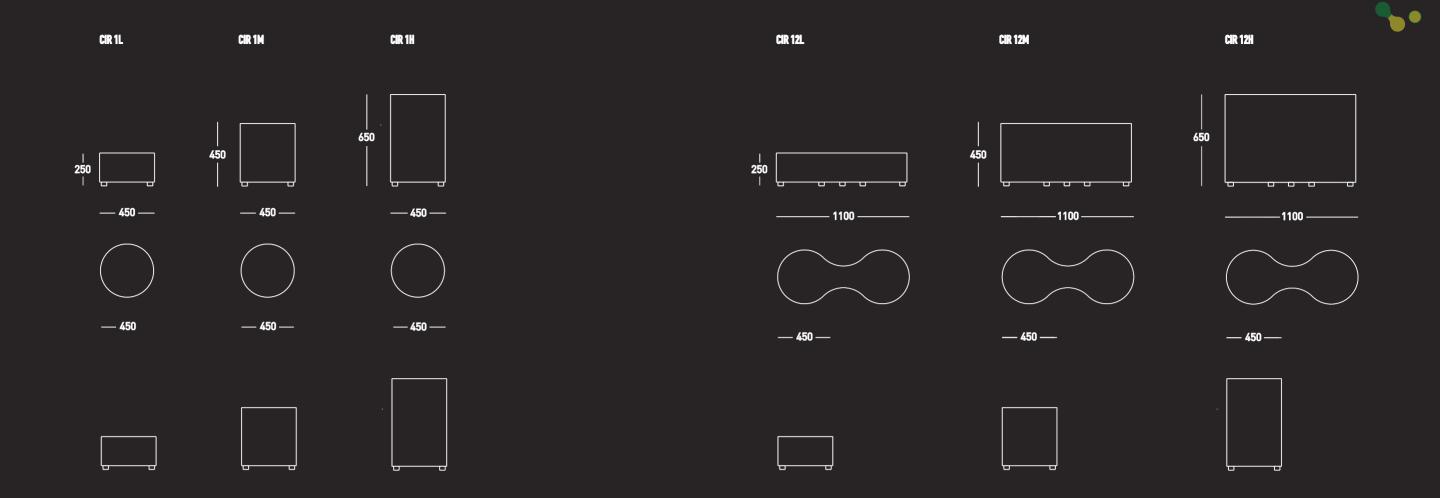

# 2020 MADE IN THE UK

WE ARE PROUD TO BE DESIGN LED, UK FURNITURE MANUFACTURERS. SPECIALISING IN SOFT SEATING, ACOUSTIC SCREENS, MODULAR SYSTEMS, DINING AND LAMINATED FURNITURE PERFECT FOR ENHANCING ANY ENVIRONMENT.

FORMED IN 2012 AND USING THE LATEST CNC TECHNOLOGY, IN-HOUSE DESIGNERS AND HIGHLY SKILLED CRAFTSMAN AND ENGINEERS WE HAVE THE KNOWLEDGE, UNDERSTANDING AND VISION IN DEVELOPING BEAUTIFUL RANGES OF HIGH QUALITY FURNITURE.

WE ALSO CREATE LONG LASTING RELATIONSHIPS WITH OUR DEALER PARTNERS AND ARE EXTREMELY FLEXIBLE IN OUR APPROACH PRODUCING AN ARRAY OF MADE TO MEASURE ITEMS AND COMPLETELY BESPOKE PIECES TO MEET THE NEEDS OF ANY PROJECT.





CIRCA

























## •

### FABRIC SPECIFICATION:

WE PROVIDE THE FURNITURE UPHOLSTERED IN VARIETY OF FABRICS AVAILABLE. THE MOST COMMON USED RANGES ARE: Camira™ ADVANTAGE/ X2/ SYNERGY/ BLAZER:

Chieftain™ JUST COLOUR;

Panaz™ ULTIMATE TOUCH.

THE FURNITURE CAN ALSO BE UPHOLSTERED IN MANY OTHER RANGES UPON REQUEST.

### **WORKTOPS & LAMINATES:**

AS WELL AS WITH THE FABRICS, THE FINISHES FOR THE HARDSURFACES COME IN VARIETY OF RANGES AND COLOURS. THE MOST RECOMMENDED PRODUCERS ARE:

Altofina™ / Abet™/ Egger™/ Formica™ & Kronospan™

### **METAL LEGS & TABLE BASES:**

THE METAL PARTS OF THE FURNITURE COME IN DIFFERENT FINISHES. AS:

STAINLESS STEEL; CHROME; RAL COLOURS (UPON REQUEST)

### WARRANTY:

5 YEAR - NORMAL FAIR WEAR & TEAR.

THIS INCLUDES THE STRUCTURE AND FOAM/PADDING MATERIALS.

FABRICS