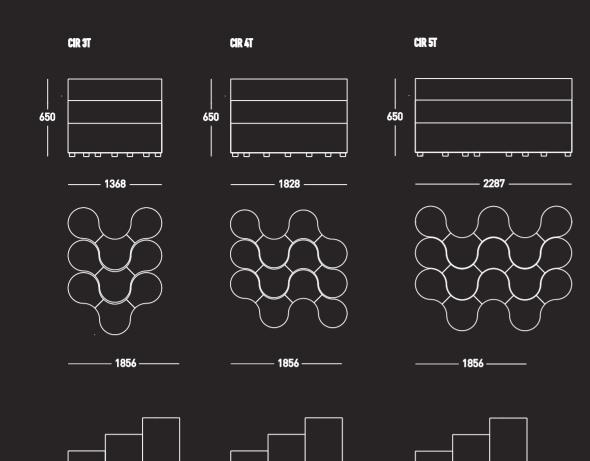

# 2020 MADE IN THE UK

WE ARE PROUD TO BE DESIGN LED, UK FURNITURE MANUFACTURERS. SPECIALISING IN SOFT SEATING, ACOUSTIC SCREENS, MODULAR SYSTEMS, DINING AND LAMINATED FURNITURE PERFECT FOR ENHANCING ANY ENVIRONMENT.

FORMED IN 2012 AND USING THE LATEST CNC TECHNOLOGY, IN-HOUSE DESIGNERS AND HIGHLY SKILLED CRAFTSMAN AND ENGINEERS WE HAVE THE KNOWLEDGE, UNDERSTANDING AND VISION IN DEVELOPING BEAUTIFUL RANGES OF HIGH QUALITY FURNITURE.

WE ALSO CREATE LONG LASTING RELATIONSHIPS WITH OUR DEALER PARTNERS AND ARE EXTREMELY FLEXIBLE IN OUR APPROACH PRODUCING AN ARRAY OF MADE TO MEASURE ITEMS AND COMPLETELY BESPOKE PIECES TO MEET THE NEEDS OF ANY PROJECT.





CIRCA

























## •

### FABRIC SPECIFICATION:

WE PROVIDE THE FURNITURE UPHOLSTERED IN VARIETY OF FABRICS AVAILABLE. THE MOST COMMON USED RANGES ARE: Camira™ ADVANTAGE/ X2/ SYNERGY/ BLAZER:

Chieftain™ JUST COLOUR;

Panaz™ ULTIMATE TOUCH.

THE FURNITURE CAN ALSO BE UPHOLSTERED IN MANY OTHER RANGES UPON REQUEST.

### **WORKTOPS & LAMINATES:**

AS WELL AS WITH THE FABRICS, THE FINISHES FOR THE HARDSURFACES COME IN VARIETY OF RANGES AND COLOURS. THE MOST RECOMMENDED PRODUCERS ARE:

Altofina™ / Abet™/ Egger™/ Formica™ & Kronospan™

### **METAL LEGS & TABLE BASES:**

THE METAL PARTS OF THE FURNITURE COME IN DIFFERENT FINISHES. AS:

STAINLESS STEEL; CHROME; RAL COLOURS (UPON REQUEST)

### WARRANTY:

5 YEAR - NORMAL FAIR WEAR & TEAR.

THIS INCLUDES THE STRUCTURE AND FOAM/PADDING MATERIALS.

FABRICS COVERED